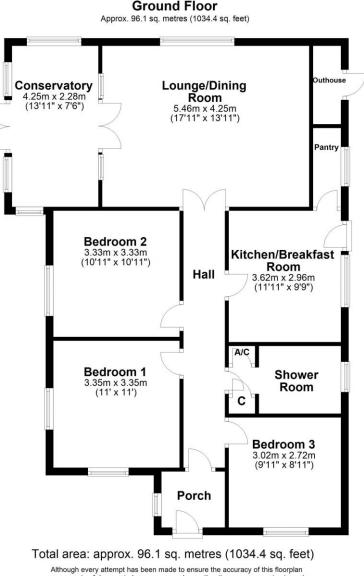

As agents, we recommend the earliest possible internal viewing to appreciate the quality of accommodation on offer which comprises front porch, entrance hall, lounge / dining room, conservatory, kitchen / breakfast room with large walk-in pantry cupboard, three good size double bedrooms, and refitted shower room.

measurements of doors, windows, rooms and any other items are approximate and no responsibility is taken for any error, omission or mis-statement. This plan is for illustrative purposes only. Plan produced using PlanUp.