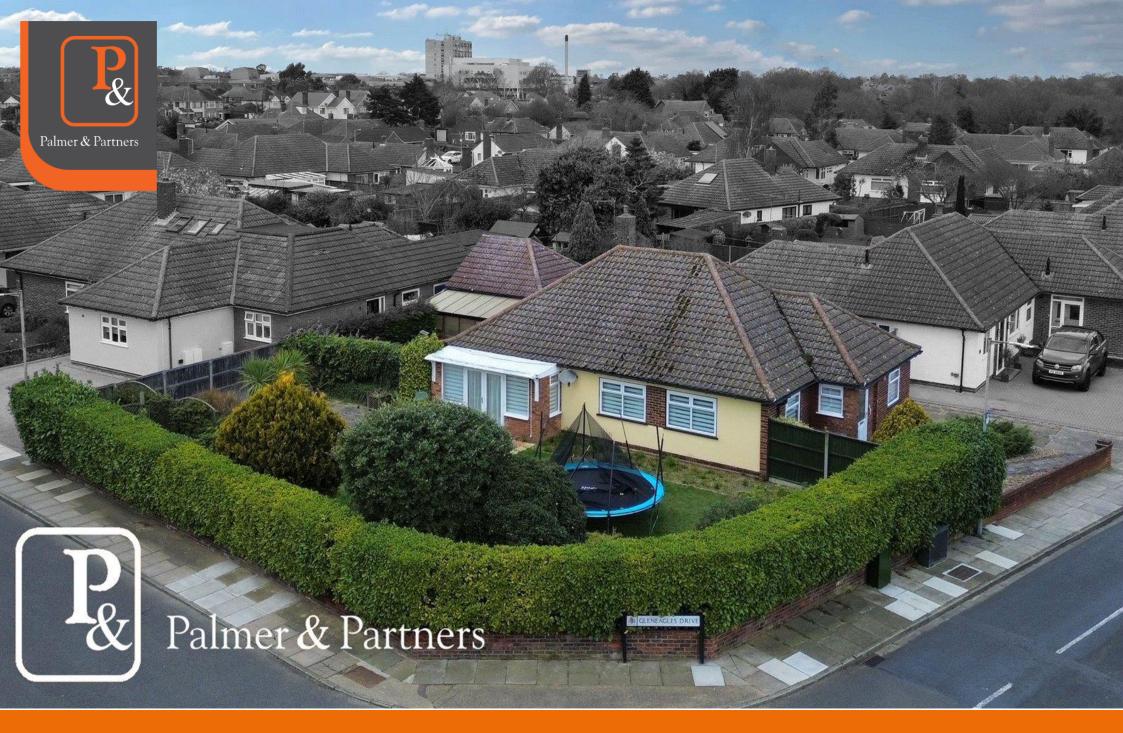

Gleneagles Drive, Ipswich, Suffolk, IP4 5SQ GP: £375,000 to £385,000

## **Gleneagles Drive, Ipswich, Suffolk, IP4 5SQ**

Situated towards the popular east side of Ipswich close to Ipswich Hospital and falling within the Copleston School catchment (subject to availability), lies this substantial three bedroom detached bungalow which is being sold with no onward chain. This spacious bungalow benefits from gas central heating; replacement soffits, fascias and double glazed windows and doors; good size south-facing side garden with additional garden to the rear; driveway providing off-road parking; and detached garage to the rear.