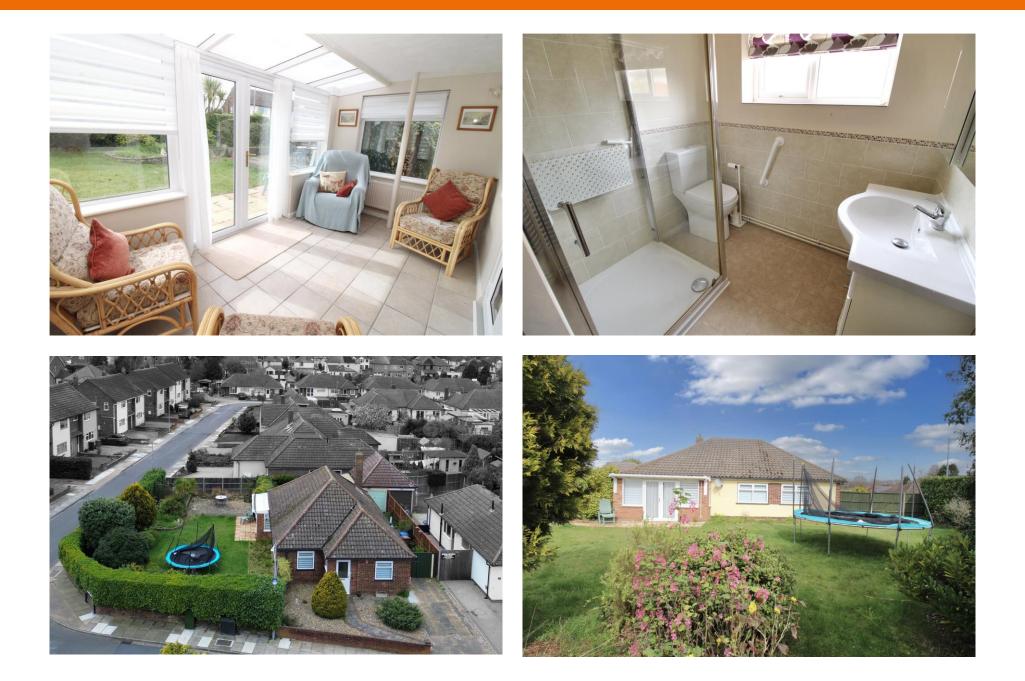

## **Gleneagles Drive, Ipswich, Suffolk, IP4 5SQ**

Situated towards the popular east side of Ipswich close to Ipswich Hospital and falling within the Copleston School catchment (subject to availability), lies this substantial three bedroom detached bungalow which is being sold with no onward chain. This spacious bungalow benefits from gas central heating; replacement soffits, fascias and double glazed windows and doors; good size south-facing side garden with additional garden to the rear; driveway providing off-road parking; and detached garage to the rear.

As agents, we recommend the earliest possible internal viewing to appreciate the quality of accommodation on offer which comprises front porch, entrance hall, lounge / dining room, conservatory, kitchen / breakfast room with large walk-in pantry cupboard, three good size double bedrooms, and refitted shower room.