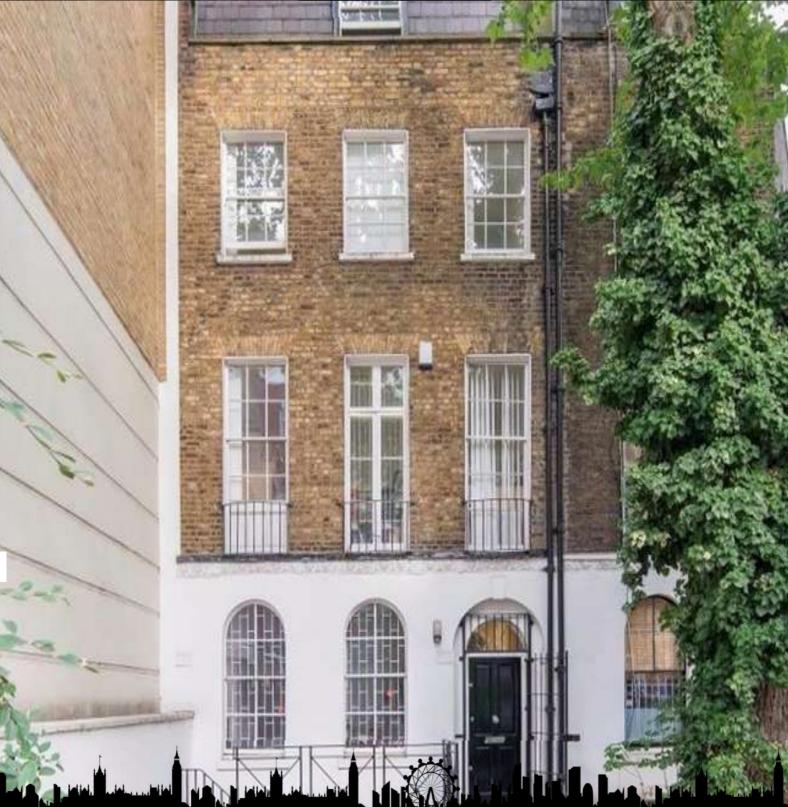

## 207 Old Marylebone Road, Marylebone, NW1 5DP

\*\*All Inclusive Price\*\* Second Floor Office to Let, Old Marylebone Road, Marylebone, NW1.The property is close to Edgware Road Underground and Marylebone National Rail Station.

## **Description**

\*\*All Inclusive Price\*\* Second Floor Office to Let, Old Marylebone Road, Marylebone, NW1. The property is close to Edgware Road Underground and Marylebone National Rail Station.

Demise: The premises are arranged over the second floor and is suitable for 4-5 persons.