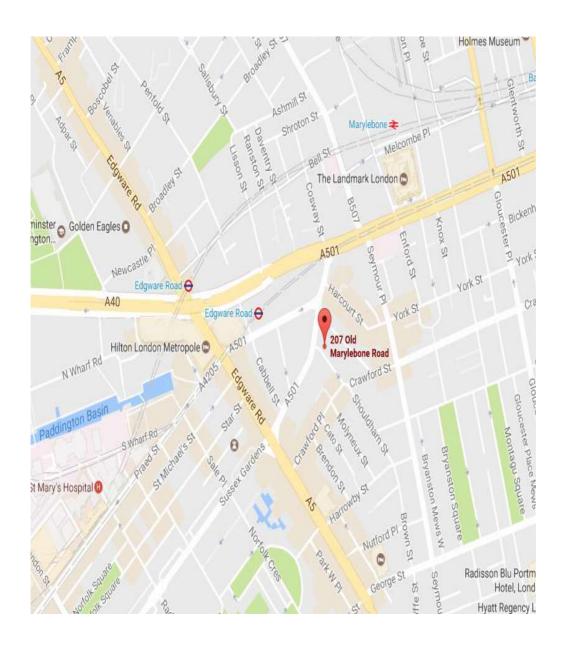

## 207 Old Marylebone Road, Marylebone, NW1 5DP

\*\*All Inclusive Price\*\* Second Floor Office to Let, Old Marylebone Road, Marylebone, NW1.The property is close to Edgware Road Underground and Marylebone National Rail Station.

## **Description**

\*\*All Inclusive Price\*\* Second Floor Office to Let, Old Marylebone Road, Marylebone, NW1. The property is close to Edgware Road Underground and Marylebone National Rail Station.

Demise: The premises are arranged over the second floor and is suitable for 4-5 persons.