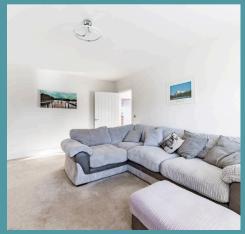

The generous sitting room provides a cosy yet spacious atmosphere, while the dual-aspect formal dining room offers an adaptable space perfect for family meals or as a home office. With plenty of natural light streaming through, these rooms offer the ideal environment to relax and unwind.