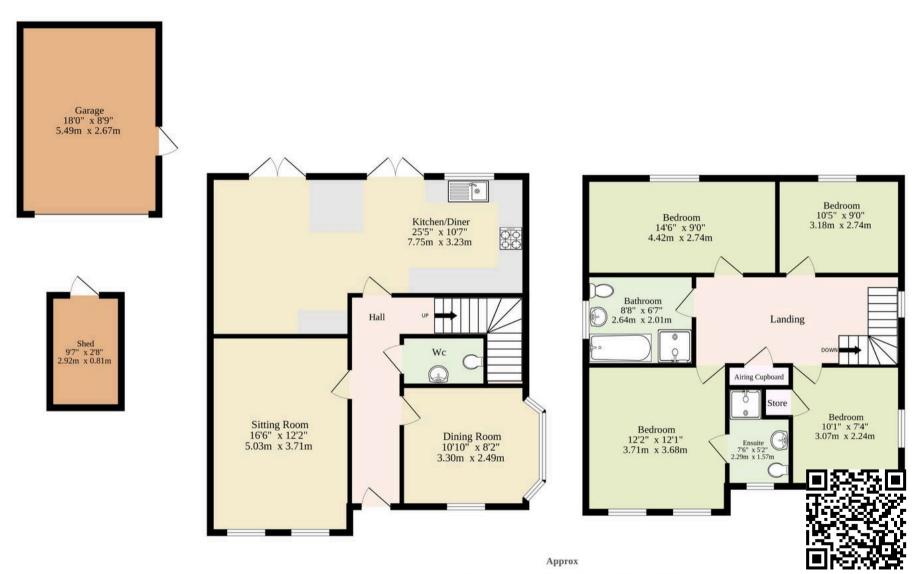

**Agents Note** 

Sold Freehold

Maintenance: £404p/a

Connected to all mains services.

TOTAL FLOOR AREA: 1515 sq.ft. (140.7 sq.m.) approx.

Whilst every attempt has been made to ensure the accuracy of the floorplan contained here, measurements of doors, windows, rooms and any other items are approximate and no responsibility is taken for any error, omission or mis-statement. This plan is for illustrative purposes only and should be used as such by any prospective purchaser. The services, systems and appliances shown have not been tested and no guarantee as to their operability or efficiency can be given.