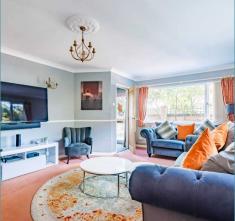

#### **Broadhurst Road**

Inside, you'll find a bright and airy living room, a wonderful space to relax and unwind in. Featuring carpet flooring throughout, a large double-glazed window to the front aspect allowing natural light to flow through, a feature fireplace with a surround over and open access into the dining room.