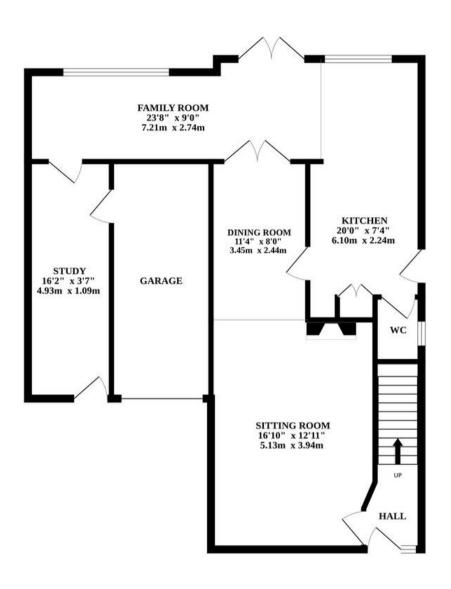

#### **Broadhurst Road**

Inside, you'll find a bright and airy living room, a wonderful space to relax and unwind in. Featuring carpet flooring throughout, a large double-glazed window to the front aspect allowing natural light to flow through, a feature fireplace with a surround over and open access into the dining room.

The home also includes a study and ground floor WC providing a dedicated workspace for those who work from home or need a quiet place to study.

The adjacent dining room provides a formal setting for family meals and dinner parties. The open-plan kitchen, equipped with modern appliances, features a breakfast bar for casual dining.

Adjacent to the kitchen is a bright, open-plan family room ideal for hosting and entertaining. Offering tiled flooring throughout, exposed brickwork, a skylight and sliding doors leading to the decking area.

### **Agents Note**

We understand the property will be sold freehold and connected to all mains services.

Council tax band - E

GROUND FLOOR 1ST FLOOR