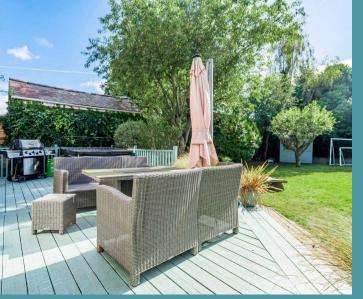

Adjacent to the kitchen is a bright, open-plan family room ideal for hosting and entertaining. Offering tiled flooring throughout, exposed brickwork, a skylight and sliding doors leading to the decking area.

A beautifully presented garden ideal for those who enjoy hosting and entertaining.

Benefiting from a south-facing position, landscaped to create two areas.

The area laid to decking is ideal for placing a hot tub, barbeque and outdoor furniture. Steps lead down to an extensive laid to lawn plot, well kept by the current owners with plenty of flowers, shrubs and mature trees to admired. The garden is fully enclosed by wood panelled fencing to ensure privacy.