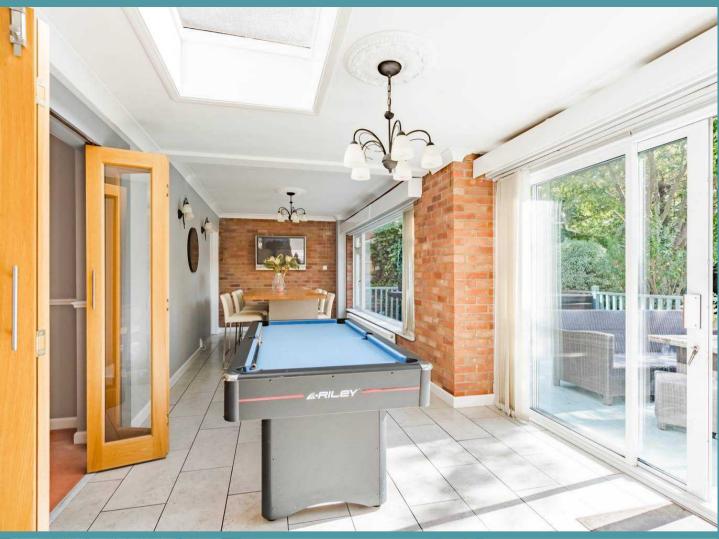

Adjacent to the kitchen is a bright, open-plan family room ideal for hosting and entertaining. Offering tiled flooring throughout, exposed brickwork, a skylight and sliding doors leading to the decking area.