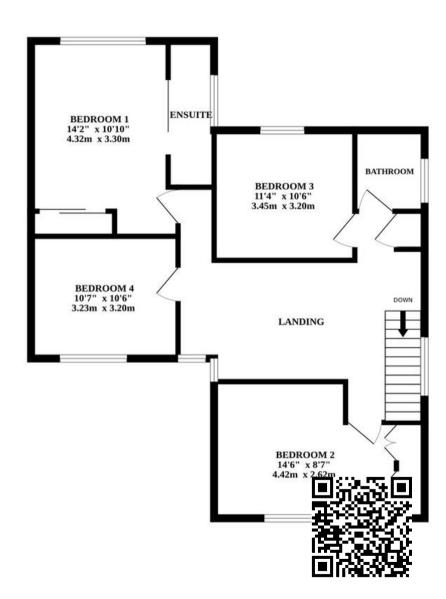

The property features four spacious bedrooms, each offering a comfortable and peaceful setting. The master bedroom includes an ensuite shower room for added convenience. The family bathroom is modern and well-appointed, providing a relaxing space after a long day.