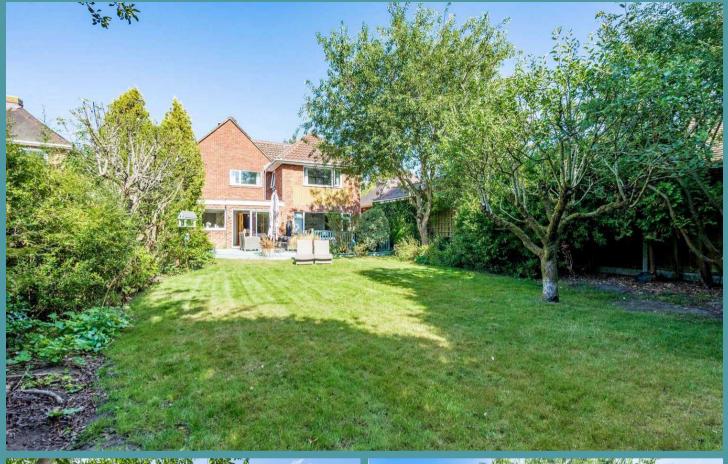

### 39 Broadhurst Road

Norwich

The front of the property boasts an immaculately kept brick weaved driveway with areas laid to shingle, a range of shrubs and mature trees, step to the front door and enclosed by a low rise brick wall with fencing.

A beautifully presented garden ideal for those who enjoy hosting and entertaining.

Benefiting from a south-facing position, landscaped to create two areas.

The area laid to decking is ideal for placing a hot tub, barbeque and outdoor furniture. Steps lead down to an extensive laid to lawn plot, well kept by the current owners with plenty of flowers, shrubs and mature trees to admired. The garden is fully enclosed by wood panelled fencing to ensure privacy.