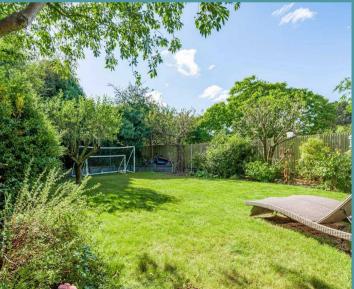

A beautifully presented garden ideal for those who enjoy hosting and entertaining.

Benefiting from a south-facing position, landscaped to create two areas.

The area laid to decking is ideal for placing a hot tub, barbeque and outdoor furniture. Steps lead down to an extensive laid to lawn plot, well kept by the current owners with plenty of flowers, shrubs and mature trees to admired. The garden is fully enclosed by wood panelled fencing to ensure privacy.