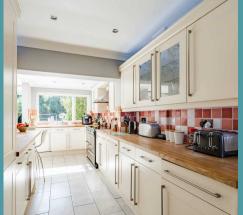

The home also includes a study and ground floor WC providing a dedicated workspace for those who work from home or need a quiet place to study.

The adjacent dining room provides a formal setting for family meals and dinner parties. The open-plan kitchen, equipped with modern appliances, features a breakfast bar for casual dining.