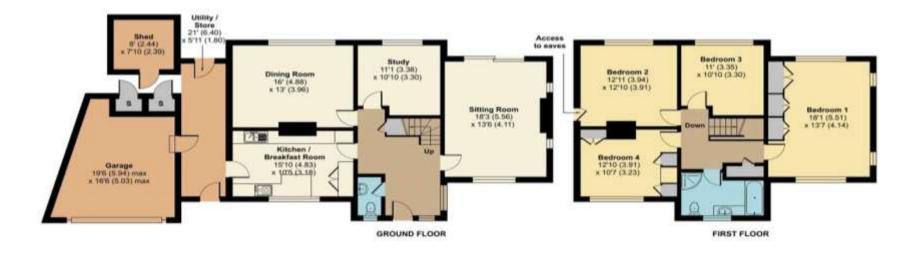

Available July Four Bedrooms Unfurnished Rear Enclosed Garden Short Walk To Kingswood Village Driveway Parking For Multiple Cars

Approximate Area = 2051 sq ft / 190 sq m (includes garage & excludes stores) Outbuilding = 187 sq ft / 17 sq m Total = 2238 sq ft / 208 sq m For identification only - Not to scale

Floor plan produced in accordance with RICB Property Measurement Standards incorporating International Property Measurement Standards (IPMS2 Residential). © richecom 2022. Produced for Richard Saunders. REF: 805594