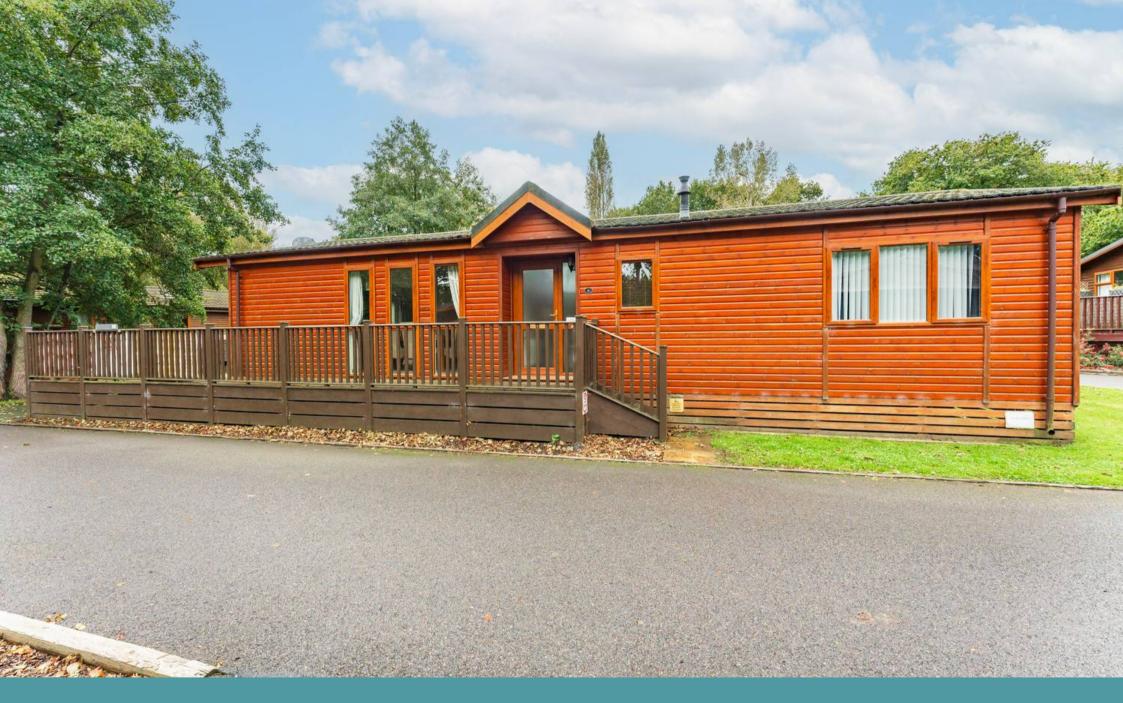

The Meadows, Bacton Road, Alder Country Park £80,000

## The Meadows, Bacton Road

Alder Country Park, North walsham

Welcome to this well-presented holiday let, where modern living seamlessly blends with comfort and style. The open-plan kitchen/living/dining area is adorned with contemporary furniture and features a well-equipped kitchen and utility with built-in appliances and a kitchen island, perfect for entertaining guests. The space is flooded with natural light, thanks to double doors leading to a balcony deck complete with a hot tub and BBQ area. Two generously sized bedrooms offer ample living space, with the main bedroom featuring an en-suite and walk-in wardrobe for added luxury. Additional amenities include allocated parking, communal green spaces, and double-glazed windows throughout, ensuring a bright and inviting atmosphere.

### The Meadows, Bacton Road Alder Country Park, North walsham