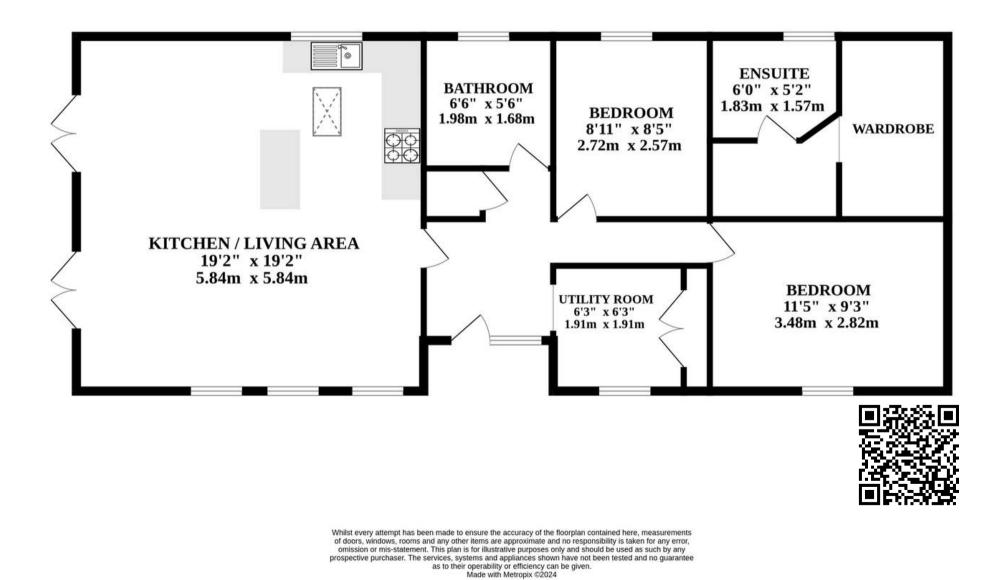

e for guests. Each bedroom is thoughtfully designed with built-in cupboards for extra storage. The main bedroom is a standout feature, boasting an en-suite and a walk-in wardrobe, adding a touch of luxury to everyday living. The family bathroom offers a bathtub with a shower head and a half-glass panel, while the en-suite bathroom features a step-in shower, catering to the needs of both relaxation and convenience.

Guests will also enjoy the added benefit of one allocated parking spaces, ensuring convenience. The outside communal green spaces provide an inviting environment for relaxation and strolls. With all windows double glazed and lots of light throughout.

#### Agents Note

Sold Leasehold, connected to all mains services.

£8000p/a

Holiday Let Not Residential

### **GROUND FLOOR**