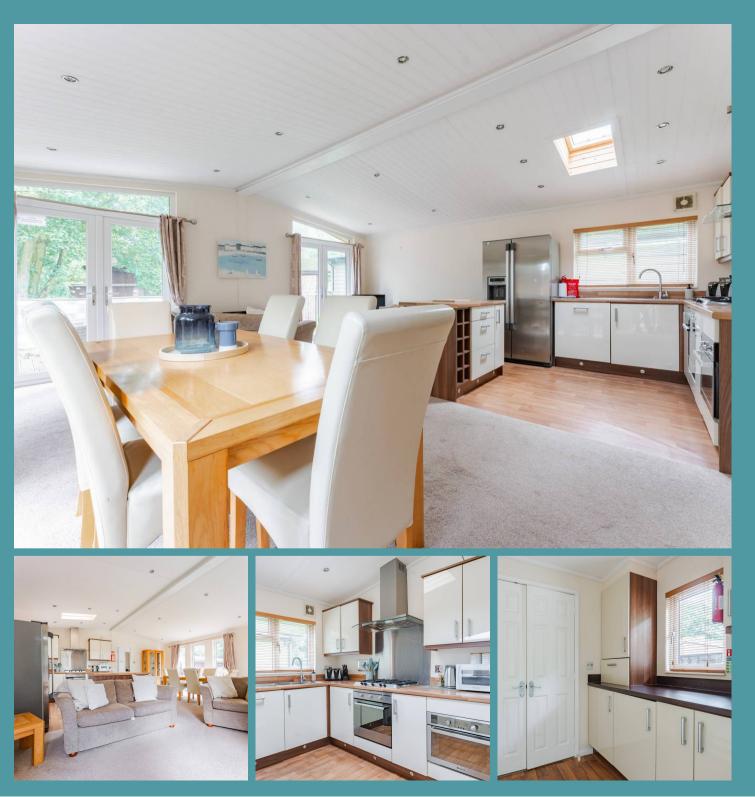

#### The Meadows, Bacton Road

Welcome to this beautifully presented holiday let, where modern living meets comfort and style. Upon entering, you are greeted by an entrance hall featuring ample storage, setting the tone for the rest of the home. The open-plan kitchen/living/dining area is beautifully decorated with modern furniture and showcases the best fixtures, making it perfect for hosting guests.

The contemporary kitchen boasts built-in cupboards, integrated appliances, and a convenient kitchen island, complemented by a utility room that provides additional storage and laundry facilities.

Ample storage and countertop space ensure a functional flow, while the generously sized lounge area, featuring carpet flooring, creates a cosy ambiance. Two sets of double doors lead out to the balcony decking, flooding the space with natural light and offering seamless indoor-outdoor flow. This outdoor area is complete with a beautiful hot tub and BBQ, making it ideal for entertaining.