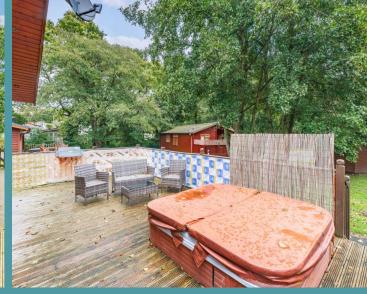

The contemporary kitchen boasts built-in cupboards, integrated appliances, and a convenient kitchen island, complemented by a utility room that provides additional storage and laundry facilities.

Ample storage and countertop space ensure a functional flow, while the generously sized lounge area, featuring carpet flooring, creates a cosy ambiance. Two sets of double doors lead out to the balcony decking, flooding the space with natural light and offering seamless indoor-outdoor flow. This outdoor area is complete with a beautiful hot tub and BBQ, making it ideal for entertaining.

Guests will also enjoy the added benefit of one allocated parking spaces, ensuring convenience. The outside communal green spaces provide an inviting environment for relaxation and strolls. With all windows double glazed and lots of light throughout.