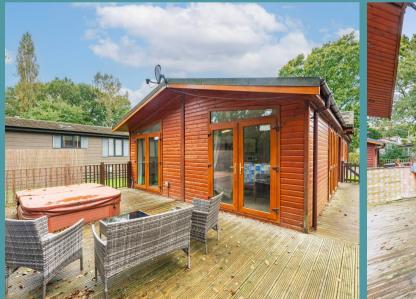

## The Meadows, Bacton Road

Alder Country Park, North walsham

Welcome to this well-presented holiday let, where modern living seamlessly blends with comfort and style. The open-plan kitchen/living/dining area is adorned with contemporary furniture and features a well-equipped kitchen and utility with built-in appliances and a kitchen island, perfect for entertaining guests. The space is flooded with natural light, thanks to double doors leading to a balcony deck complete with a hot tub and BBQ area. Two generously sized bedrooms offer ample living space, with the main bedroom featuring an en-suite and walk-in wardrobe for added luxury. Additional amenities include allocated parking, communal green spaces, and double-glazed windows throughout, ensuring a bright and inviting atmosphere.

The contemporary kitchen boasts built-in cupboards, integrated appliances, and a convenient kitchen island, complemented by a utility room that provides additional storage and laundry facilities.

Ample storage and countertop space ensure a functional flow, while the generously sized lounge area, featuring carpet flooring, creates a cosy ambiance. Two sets of double doors lead out to the balcony decking, flooding the space with natural light and offering seamless indoor-outdoor flow. This outdoor area is complete with a beautiful hot tub and BBQ, making it ideal for entertaining.