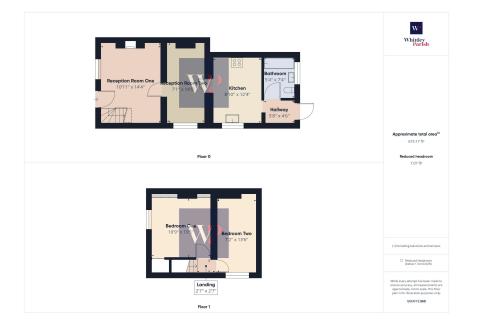

The property comprises a two bedroom semi-detached house, believed to have been built in the early 1900's and having been significantly extended in latter years, now providing well laid out accommodation with well-proportioned rooms. In the current vendors time of occupation they have significantly enhanced and upgraded the house now with the luxury of modern and contemporary fixtures and fittings. Heated by a modern gas fired combination boiler via radiators, replacement sealed unit upvc double glazed windows and doors and connected to mains drainage.

The property is set back from the road having the benefit of off-road parking upon a brick weave driveway. A side gate in turn gives access to the detached garage measuring 17' 11" x 8' 1" (5.48m x 2.47m) with up and over door to front, personnel door and window to side, power/light connected). The main gardens lie beyond and have been landscaped with ease of maintenance in mind offering a great deal of privacy and seclusion within.