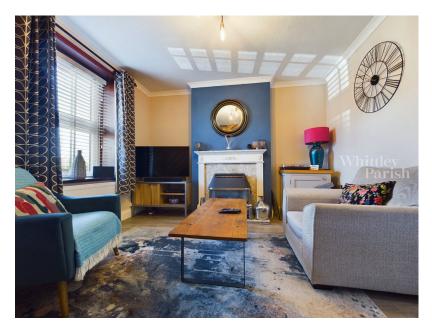

The property comprises a two bedroom semi-detached house, believed to have been built in the early 1900's and having been significantly extended in latter years, now providing well laid out accommodation with well-proportioned rooms. In the current vendors time of occupation they have significantly enhanced and upgraded the house now with the luxury of modern and contemporary fixtures and fittings. Heated by a modern gas fired combination boiler via radiators, replacement sealed unit upvc double glazed windows and doors and connected to mains drainage.

## SERVICES:

Drainage - mains Heating - gas EPC Rating - E Council Tax Band - B Tenure - freehold

- Off-road parking
- Walking distance to town centre
- Immaculately presented throughout
- Freehold

- Detached garage
- 2 Reception rooms
- 2 Double bedrooms
- Council tax band B