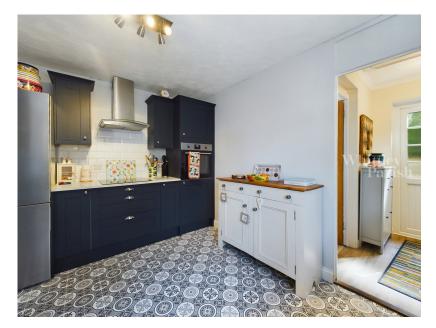

The property comprises a two bedroom semi-detached house, believed to have been built in the early 1900's and having been significantly extended in latter years, now providing well laid out accommodation with well-proportioned rooms. In the current vendors time of occupation they have significantly enhanced and upgraded the house now with the luxury of modern and contemporary fixtures and fittings. Heated by a modern gas fired combination boiler via radiators, replacement sealed unit upvc double glazed windows and doors and connected to mains drainage.