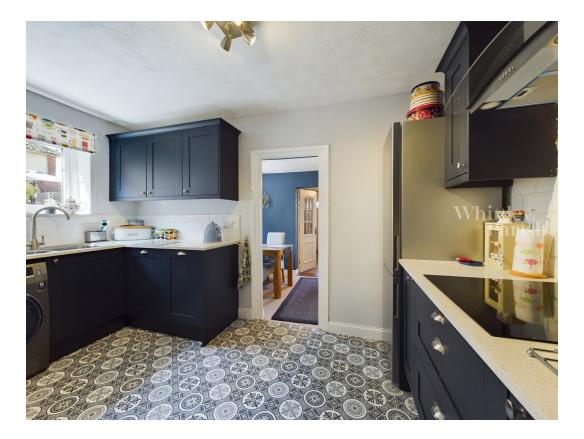

The property comprises a two bedroom semi-detached house, believed to have been built in the early 1900's and having been significantly extended in latter years, now providing well laid out accommodation with well-proportioned rooms. In the current vendors time of occupation they have significantly enhanced and upgraded the house now with the luxury of modern and contemporary fixtures and fittings. Heated by a modern gas fired combination boiler via radiators, replacement sealed unit upvc double glazed windows and doors and connected to mains drainage.