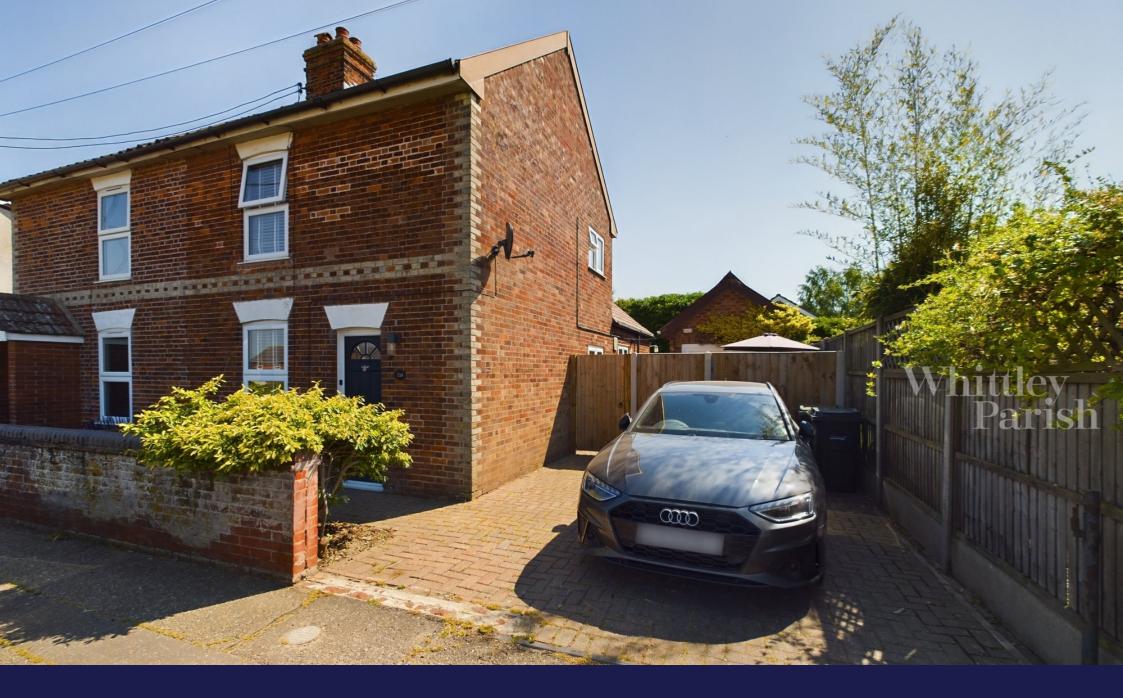

## Shelfanger Road, Diss Guide Price £209,995

**№** 2 **№** 1 **№** 2

Located to the northern periphery of Diss the property is still within short walking distance of the town centre, whilst being just a short stroll away from the open rural countryside. The historic market town of Diss lies on the south Norfolk borders within the beautiful countryside along the Waveney Valley, the town offers an extensive and diverse range of many day to day amenities and facilities whilst having the benefit of a mainline railway station with regular/direct services to London Liverpool Street and Norwich.

The property comprises a two bedroom semi-detached house, believed to have been built in the early 1900's and having been significantly extended in latter years, now providing well laid out accommodation with well-proportioned rooms. In the current vendors time of occupation they have significantly enhanced and upgraded the house now with the luxury of modern and contemporary fixtures and fittings. Heated by a modern gas fired combination boiler via radiators, replacement sealed unit upvc double glazed windows and doors and connected to mains drainage.

The property is set back from the road having the benefit of off-road parking upon a brick weave driveway. A side gate in turn gives access to the detached garage measuring 17' 11" x 8' 1" (5.48m x 2.47m) with up and over door to front, personnel door and window to side, power/light connected). The main gardens lie beyond and have been landscaped with ease of maintenance in mind offering a great deal of privacy and seclusion within.