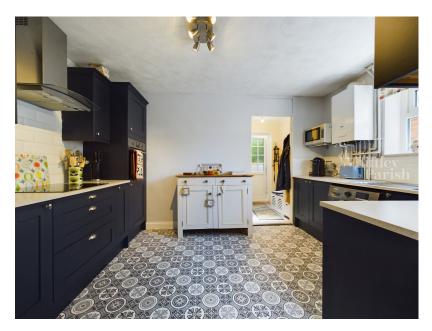

The property comprises a two bedroom semi-detached house, believed to have been built in the early 1900's and having been significantly extended in latter years, now providing well laid out accommodation with well-proportioned rooms. In the current vendors time of occupation they have significantly enhanced and upgraded the house now with the luxury of modern and contemporary fixtures and fittings. Heated by a modern gas fired combination boiler via radiators, replacement sealed unit upvc double glazed windows and doors and connected to mains drainage.