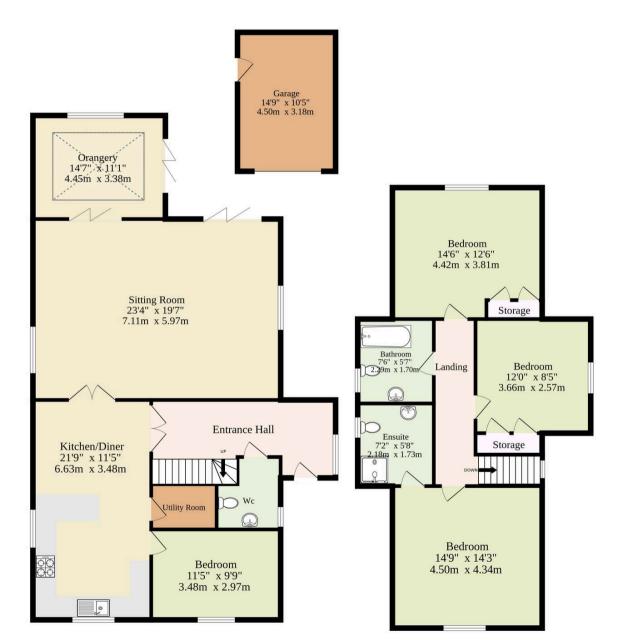

itioned in the heart of the Norfolk Broads, Reedham is a charming village that showcases the natural beauty of the English countryside. Situated along the River Yare, this location is ideal for nature lovers, boating enthusiasts, and those looking for a peaceful escape. Reedham's riverside setting offers a stunning backdrop, where walks along the water's edge and boat trips through the Broads are part of everyday life. The village has a warm, welcoming atmosphere with a close-knit community and a variety of local amenities that cater to both residents and visitors. For those who enjoy the outdoors, the surrounding countryside provides plenty of opportunities for exploring nature reserves, spotting wildlife, and experiencing all that the Norfolk Broads has to offer.

#### **Station Road**





TOTAL FLOOR AREA: 1981 sq.ft. (184.0 sq.m.) approx.