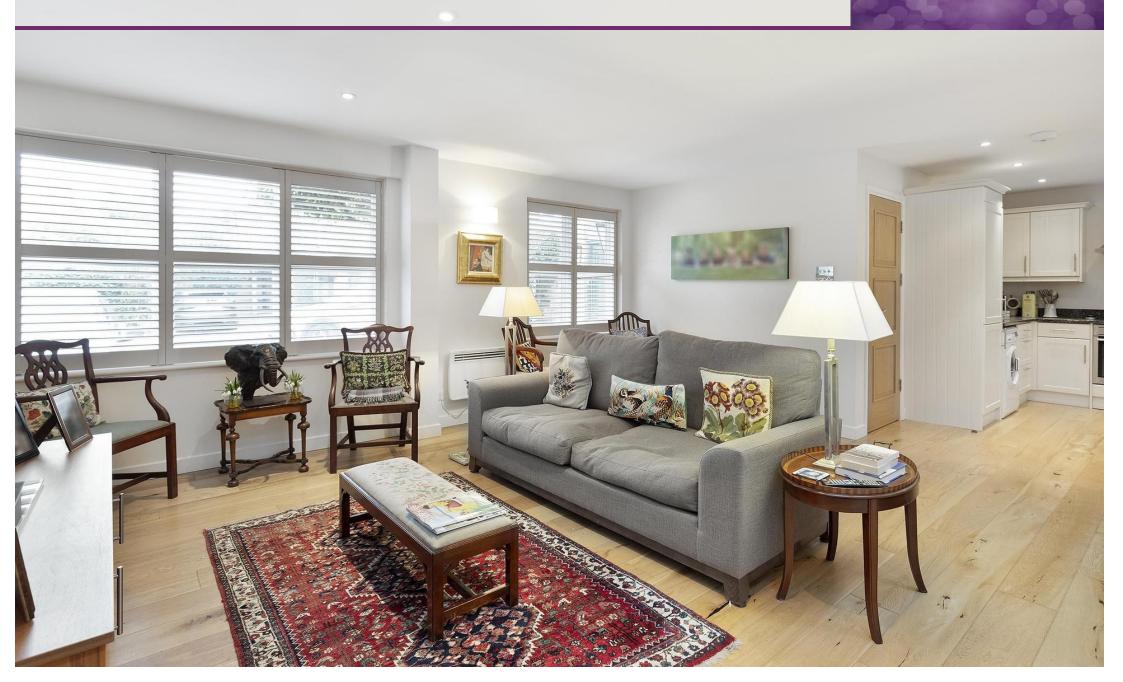

## The Courtyard, Gowan Avenue, SW6

LAWSONRUTTER

K

The Courtyard, Gowan Avenue London SW6 £750,000 Freehold

Tucked away within a secluded and private development with direct access from the ever popular and sought after Gowan Avenue. This is a delightful one bedroom house arranged over two floors providing very bright accommodation including a large open plan kitchen, living and dining room. Upstairs comprises a good sized double bedroom and bathroom including a seperate shower.

The house benefits from secure gated access and allocated parking space the upkeep of which is covered by a modest service charge. The many shops, bars, and restaurants in and around "Munster Village" Fulham Road and Parsons Green are all within easy walking distance including Parsons Green Underground Station.

\* WELL PRESENTED ONE BEDROOM HOUSE \* \* SECLUDED AND PRIVATE DEVELOPMENT \* \* LARGE OPEN PLAN KITCHEN \* \* LIVING AND DINING ROOM \* DOUBLE BEDROOM \* \* BATHROOM INCLUDING SEPERATE SHOWER \* SECURE GATED ACCESS \* \* ALLOCATED PARKING SPACE \* WALKING DISTANCE TO EXCELLENT LOCAL \* \*AMENITIES & THE UNDERGROUND AT PARSONS GREEN \* FREEHOLD \*