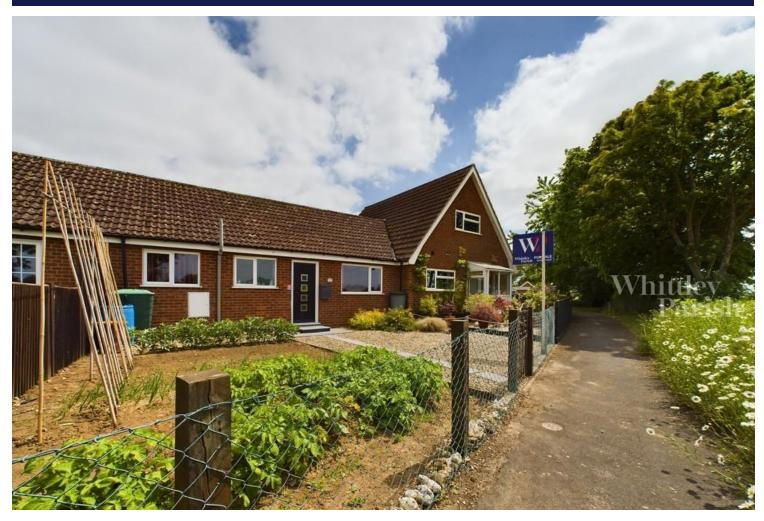

Chequers Green, Great Ellingham, Attleborough, NR17 1HU Guide Price £220,000 - £230,000

Guide Price £220,000 - £230,000. Immaculately presented bungalow with two double bedrooms, single garage and outstanding field views.

## DESCRIPTION

Guide Price £220,000 - £230,000. Offered with NO ONWARD CHAIN, this delightful two bedroom bungalow is positioned at the end of a quiet cul-de-sac and boasts fantastic field views to the front aspect.

## EXTERNALLY

The rear garden is mainly laid to slate patio and bark for ease of maintenance and is fully enclosed by fencing and brick wall with a gate leading to the parking area and single garage. The front garden is mainly laid to shingle and approached via a path at the end of the cul-de-sac.