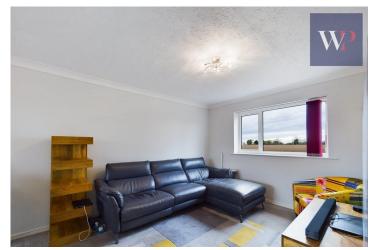

## **BEDROOM ONE**

10' 11" x 10' 4" (3.33m x 3.15m) A spacious double room with television point and rear aspect window with views to the rear garden.

## **BEDROOM TWO**

10' 9" x 9' 10" (3.28m x 3.00m) Another double room with front aspect window with views over the fields.