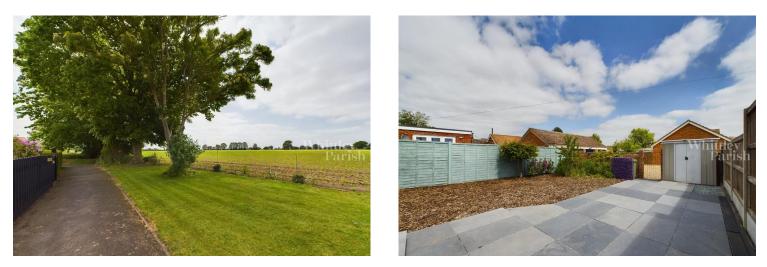

## EXTERNALLY

The rear garden is mainly laid to slate patio and bark for ease of maintenance and is fully enclosed by fencing and brick wall with a gate leading to the parking area and single garage. The front garden is mainly laid to shingle and approached via a path at the end of the cul-de-sac.

## LOUNGE/DINER

21' 3" x 8' 2" (6.48m x 2.51m)

A well proportioned room with ample space for dining table and chairs and rear and front aspect window giving views over fields.

www.whittleyparish.com

## **BEDROOM TWO**

10' 9" x 9' 10" (3.28m x 3.00m) Another double room with front aspect window with views over the fields.