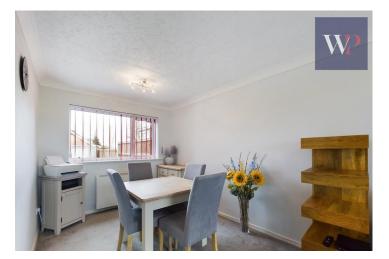

## LOUNGE/DINER

21' 3" x 8' 2" (6.48m x 2.51m)

A well proportioned room with ample space for dining table and chairs and rear and front aspect window giving views over fields.

www.whittleyparish.com

#### **KITCHEN**

8' 7" x 8' 0" (2.64m x 2.44m)

Stylish fitted kitchen with a range of wall and base units with work surfaces over, single drainer sink with mixer tap, integral electric double oven, space for upright fridge freezer, space and plumbing for washing machine, rear aspect window and door leading out to the rear garden.