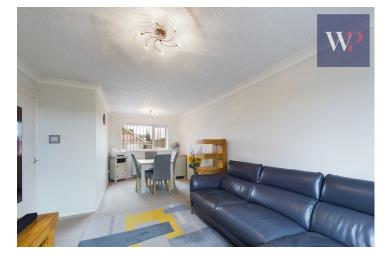

## LOUNGE/DINER

21' 3" x 8' 2" (6.48m x 2.51m)

A well proportioned room with ample space for dining table and chairs and rear and front aspect window giving views over fields.

www.whittleyparish.com