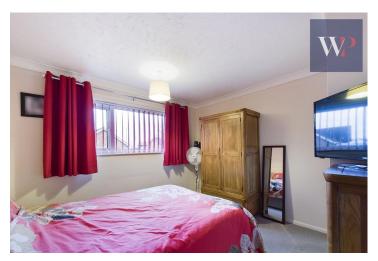

## **BEDROOM ONE**

10' 11" x 10' 4" (3.33m x 3.15m) A spacious double room with television point and rear aspect window with views to the rear garden.