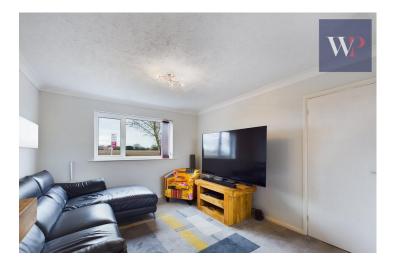

## LOUNGE/DINER

21' 3" x 8' 2" (6.48m x 2.51m)

A well proportioned room with ample space for dining table and chairs and rear and front aspect window giving views over fields.

www.whittleyparish.com