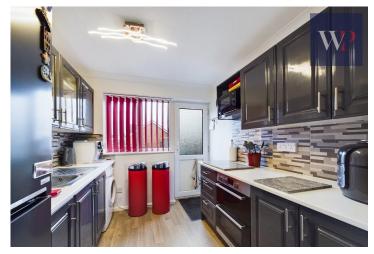

#### **KITCHEN**

8' 7" x 8' 0" (2.64m x 2.44m)

Stylish fitted kitchen with a range of wall and base units with work surfaces over, single drainer sink with mixer tap, integral electric double oven, space for upright fridge freezer, space and plumbing for washing machine, rear aspect window and door leading out to the rear garden.