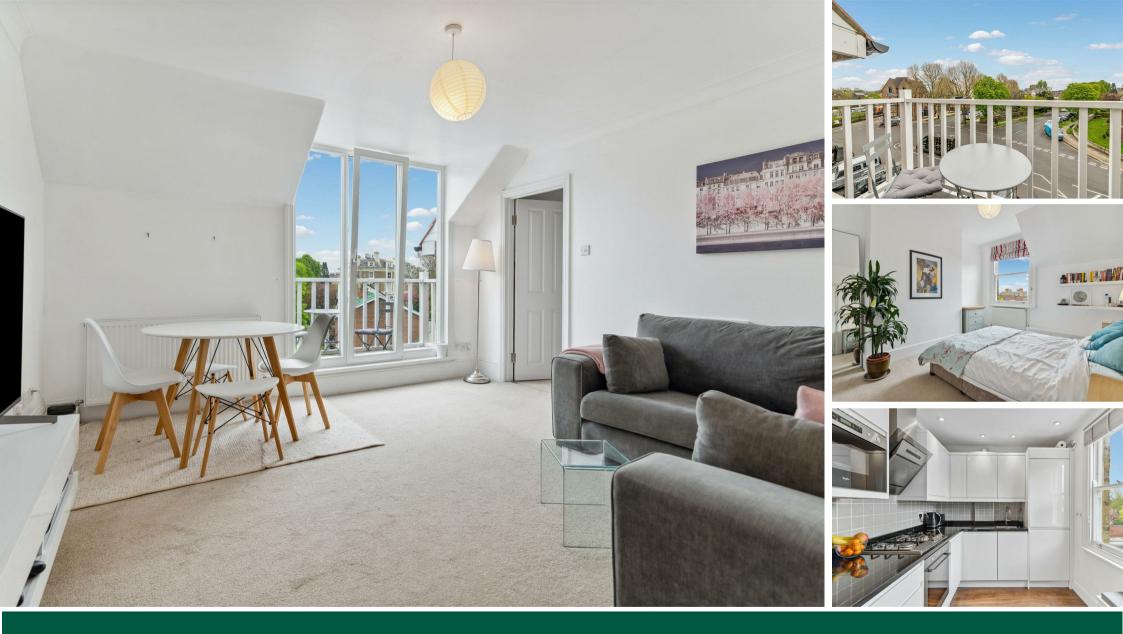

## THF PROPERTY

An immaculately presented, 829 sqft split-level apartment with south facing balcony located a stone's throw from Chiswick Station and within a short walk of the River. The property has open aspects throughout so benefits from a vast amount of light with the accommodation comprising a bright south-facing reception room with French doors opening onto a south-facing balcony with rooftop views, two spacious double bedrooms, a fully fitted kitchen, shower room, separate WC and two spacious storage cupboards. The flat is well located for a number of local shops, cafes and restaurants including the picturesque Strand on the Green Riverside with its historic pubs. Chiswick House and Grounds and Dukes Meadows open green spaces are also within a short walk. Transport links include Chiswick mainline Station (1-minute walk), local bus routes, and the A4/M4 for routes in and out of London.