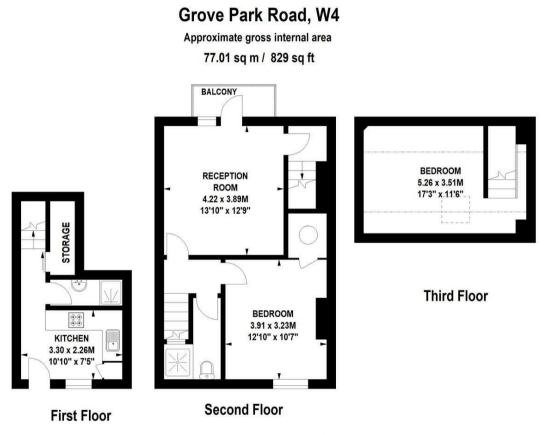

Not to scale, for guidance only and must not be relied upon as a statement of fact. All measurements and areas are approximate only

## THF PROPERTY

An immaculately presented, 829 sqft split-level apartment with south facing balcony located a stone's throw from Chiswick Station and within a short walk of the River. The property has open aspects throughout so benefits from a vast amount of light with the accommodation comprising a bright south-facing reception room with French doors opening onto a south-facing balcony with rooftop views, two spacious double bedrooms, a fully fitted kitchen, shower room, separate WC and two spacious storage cupboards. The flat is well located for a number of local shops, cafes and restaurants including the picturesque Strand on the Green Riverside with its historic pubs. Chiswick House and Grounds and Dukes Meadows open green spaces are also within a short walk. Transport links include Chiswick mainline Station (1-minute walk), local bus routes, and the A4/M4 for routes in and out of London.