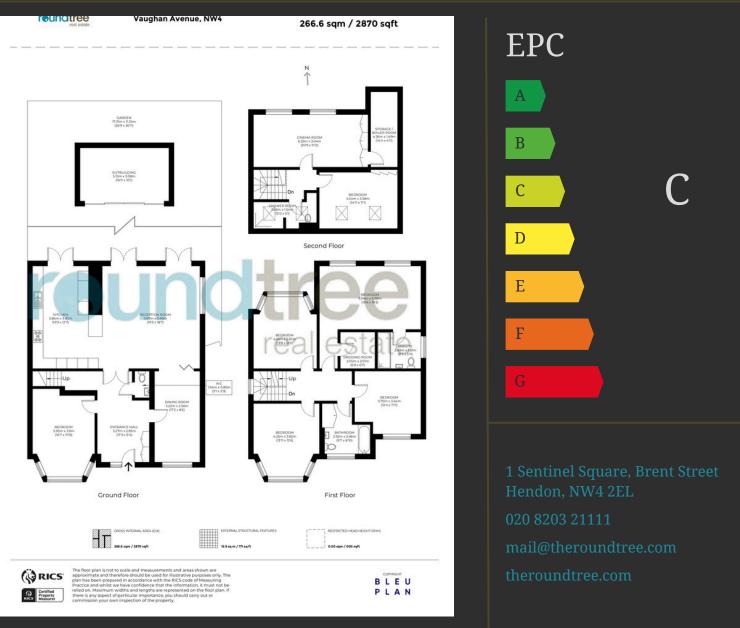

nce of Public Transport, Shopping facilities and local amenities
   3088 SQ Ft/ 286.85 SQ
- M of living space
  Refurbished through to the highest of
- standards • Cinema Room
- Guest Cloakroom



# reundtree real estate



Internally the spacious accommodation includes hallway with storage cupboards, two reception rooms, an extremely large recently modernised tasteful Kitchen/dining/breakfast area, ground floor cloakroom, five bedrooms (one with ensuite) including a large master bedroom with walk in wardrobe, two further bathrooms and a Stunning cinema room.







There is a Good size driveway with parking for numerous vehicles and beautifully presented large landscape rear garden with good size patio, Seating area and Summer House/Outbuilding.

# reundtree real estate

#### FLOOR PLAN



#### Selling your home?

If you are considering selling your home please contact us today for your no obligation free market appraisal.

Our dedicated and friendly team will assist you.

Get in touch today!



General: While we endeavor to make our sales particulars fair, accurate and reliable, they are only a general guide to the property and, accordingly, if there is any point which is of particular importance to you, please contact the office and we will be pleased to check the position for you, especially if you are contemplating travelling some distance to view the property. Measurements: These approximate room sizes are only intended as general guidance. You must verify the dimensions carefully before ordering carpets or any built-in furniture. Services: Please note we have not tes