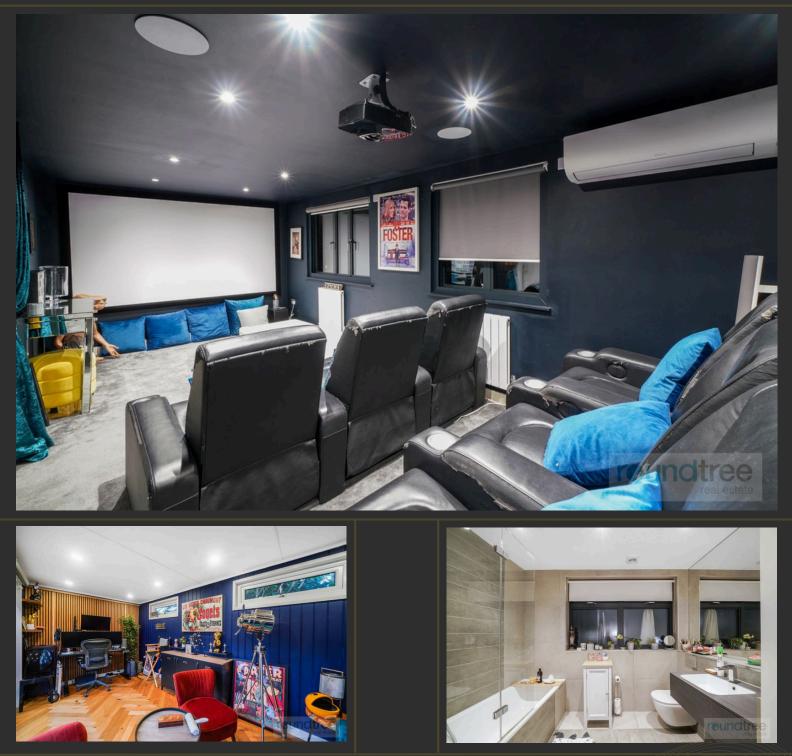

- Generous Driveway parking for numerous
   cars
- Large landscaped rear garden With
   Summer House, Patio and Seating area
- Walking Distance of Public Transport, Shopping facilities and local amenities
   3088 SQ Ft/ 286.85 SQ
- M of living space
  Refurbished through to the highest of
- standards • Cinema Room
- Guest Cloakroom

# reundtree real estate

Internally the spacious accommodation includes hallway with storage cupboards, two reception rooms, an extremely large recently modernised tasteful Kitchen/dining/breakfast area, ground floor cloakroom, five bedrooms (one with ensuite) including a large master bedroom with walk in wardrobe, two further bathrooms and a Stunning cinema room.