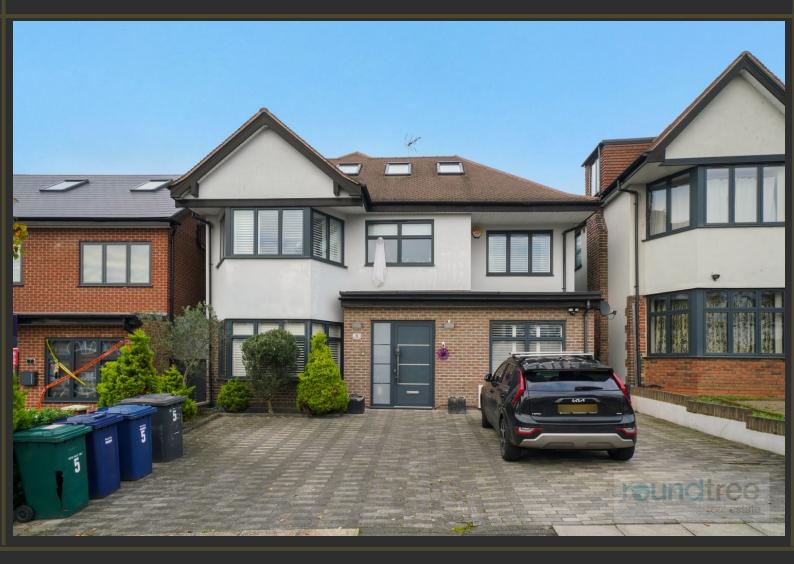

#### Vaughan Avenue, Hendon NW4

FREEHOLD

# reundtree real estate

A luxury newly refurbished and remodelled six bedroom bathroom three Detached family home with 3088 SQ FT/ 286.85 SQ M of living space. Arranged over three floors situated in the ever popular Edgeworth estate within walking distance of Hendon Central tube station, Hendon Mainline Station, shopping facilities and local amenities.

- Generous Driveway parking for numerous
   cars
- Large landscaped rear garden With
   Summer House, Patio and Seating area
- Walking Distance of Public Transport, Shopping facilities and local amenities
   3088 SQ Ft/ 286.85 SQ
- M of living space
  Refurbished through to the highest of
- standards • Cinema Room
- Guest Cloakroom

There is a Good size driveway with parking for numerous vehicles and beautifully presented large landscape rear garden with good size patio, Seating area and Summer House/Outbuilding.