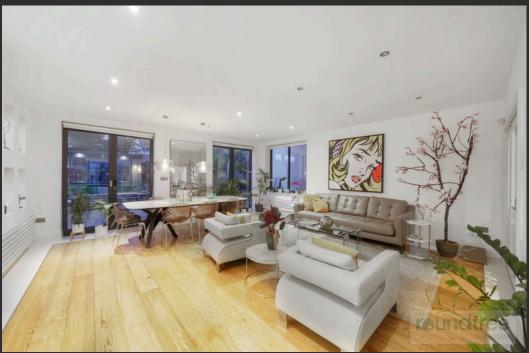

# reundtree real estate

Internally the spacious accommodation includes hallway with storage cupboards, two reception rooms, an extremely large recently modernised tasteful Kitchen/dining/breakfast area, ground floor cloakroom, five bedrooms (one with ensuite) including a large master bedroom with walk in wardrobe, two further bathrooms and a Stunning cinema room.