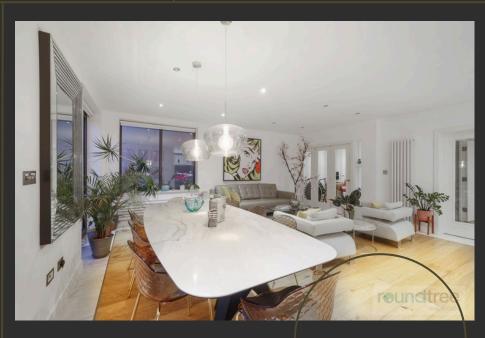

# reundtree real estate

Internally the spacious accommodation includes hallway with storage cupboards, two reception rooms, an extremely large recently modernised tasteful Kitchen/dining/breakfast area, ground floor cloakroom, five bedrooms (one with ensuite) including a large master bedroom with walk in wardrobe, two further bathrooms and a Stunning cinema room.