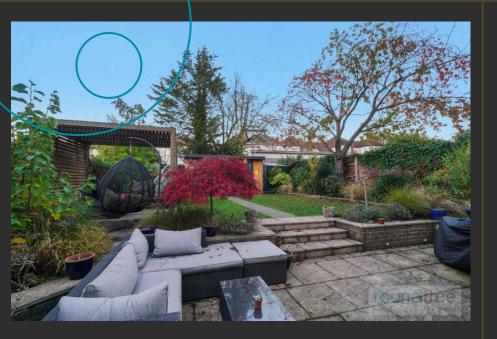

- Generous Driveway parking for numerous
   cars
- Large landscaped rear garden With
   Summer House, Patio and Seating area
- Walking Distance of Public Transport, Shopping facilities and local amenities
   3088 SQ Ft/ 286.85 SQ
- M of living space
  Refurbished through to the highest of
- standards • Cinema Room
- Guest Cloakroom

There is a Good size driveway with parking for numerous vehicles and beautifully presented large landscape rear garden with good size patio, Seating area and Summer House/Outbuilding.