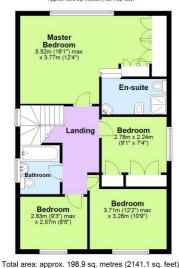

## High Road, Swilland, Ipswich, Suffolk, IP6 9LR

Situated in the sought after village of Swilland offering spectacular unspoilt field views from the rear garden, lies this four bedroom detached house which is being sold with no onward chain and would benefit from some updating and modernising. The property occupies a good size plot offering scope to extend / develop (subject to planning permission) and benefits from a stunning rear garden backing onto fields, off-road parking for two / three cars, and a double garage. As agents, we recommend the earliest possible viewing to fully appreciate the location and the size of accommodation on offer which comprises entrance hall, ground floor shower room, 22ft living room which opens through to the dining room, 23ft kitchen, study (currently being used as a bar), first floor landing, 18ft master bedroom with five piece ensuite bathroom, three further bedrooms, and family bathroom.

Although every attempt has been made be ensure the accuracy of this fooding measurements of doors, windows, coms and any other items are approximate and no responsibility is taken for any error, omission or mis-statement. This plan is for illustrative purposes only. Plan produced using Pland Jp.