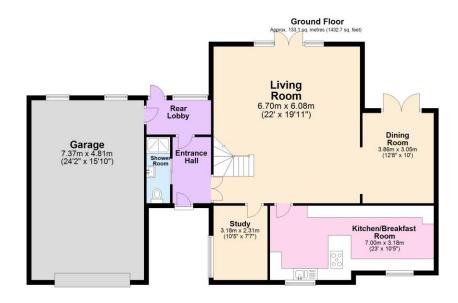

## High Road, Swilland, Ipswich, Suffolk, IP6 9LR

Situated in the sought after village of Swilland offering spectacular unspoilt field views from the rear garden, lies this four bedroom detached house which is being sold with no onward chain and would benefit from some updating and modernising. The property occupies a good size plot offering scope to extend / develop (subject to planning permission) and benefits from a stunning rear garden backing onto fields, off-road parking for two / three cars, and a double garage. As agents, we recommend the earliest possible viewing to fully appreciate the location and the size of accommodation on offer which comprises entrance hall, ground floor shower room, 22ft living room which opens through to the dining room, 23ft kitchen, study (currently being used as a bar), first floor landing, 18ft master bedroom with five piece ensuite bathroom, three further bedrooms, and family bathroom.

Although every attempt has been made be ensure the accuracy of this fooding measurements of doors, windows, coms and any other items are approximate and no responsibility is taken for any error, omission or mis-statement. This plan is for illustrative purposes only. Plan produced using Pland Jp.