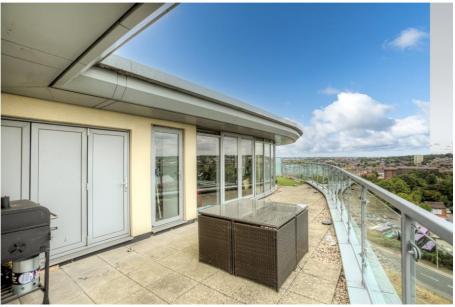

## Reavell Place, Ipswich, Suffolk, IP2 0ET

This absolutely stunning three bedroom penthouse apartment, situated close to the town centre and Ipswich Town football stadium, offers accommodation over two floors with both floors benefiting from fantastic roof terraces providing panoramic views over the river and across to the stadium; the apartment also comes with newly fitted kitchen and carpets; has been redecorated throughout; double glazed windows; gas central heating; and off-road parking. As agents, we recommend the earliest possible internal viewing to fully appreciate the quality of accommodation on offer which comprises entrance hall; fantastic 19ft open plan kitchen / living / dining room which opens onto a roof terrace with spectacular panoramic views across the town; two of the bedrooms, one of which has an en-suite shower room; bathroom; and first floor dressing room / study with bespoke bookshelf dividing this room from the master bedroom and the bookshelf could be dismantled to make this a magnificent 26ft room, and both the master bedroom and dressing room open up onto a further roof terrace with spectacular panoramic views across the town and overlooking the river.