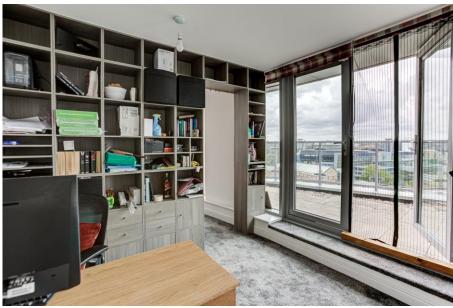

## Reavell Place, Ipswich, Suffolk, IP2 0ET

This absolutely stunning three bedroom penthouse apartment, situated close to the town centre and Ipswich Town football stadium, offers accommodation over two floors with both floors benefiting from fantastic roof terraces providing panoramic views over the river and across to the stadium; the apartment also comes with newly fitted kitchen and carpets; has been redecorated throughout; double glazed windows; gas central heating; and off-road parking. As agents, we recommend the earliest possible internal viewing to fully appreciate the quality of accommodation on offer which comprises entrance hall; fantastic 19ft open plan kitchen / living / dining room which opens onto a roof terrace with spectacular panoramic views across the town; two of the bedrooms, one of which has an en-suite shower room; bathroom; and first floor dressing room / study with bespoke bookshelf dividing this room from the master bedroom and the bookshelf could be dismantled to make this a magnificent 26ft room, and both the master bedroom and dressing room open up onto a further roof terrace with spectacular panoramic views across the town and overlooking the river.