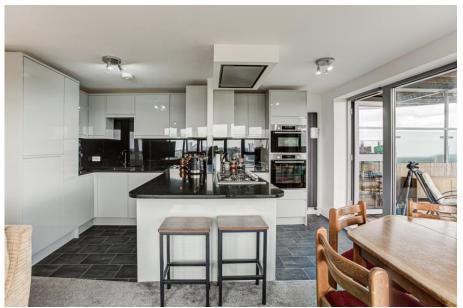

## Reavell Place, Ipswich, Suffolk, IP2 0ET

This absolutely stunning three bedroom penthouse apartment, situated close to the town centre and Ipswich Town football stadium, offers accommodation over two floors with both floors benefiting from fantastic roof terraces providing panoramic views over the river and across to the stadium; the apartment also comes with newly fitted kitchen and carpets; has been redecorated throughout; double glazed windows; gas central heating; and off-road parking. As agents, we recommend the earliest possible internal viewing to fully appreciate the quality of accommodation on offer which comprises entrance hall; fantastic 19ft open plan kitchen / living / dining room which opens onto a roof terrace with spectacular panoramic views across the town; two of the bedrooms, one of which has an en-suite shower room; bathroom; and first floor dressing room / study with bespoke bookshelf dividing this room from the master bedroom and the bookshelf could be dismantled to make this a magnificent 26ft room, and both the master bedroom and dressing room open up onto a further roof terrace with spectacular panoramic views across the town and overlooking the river.