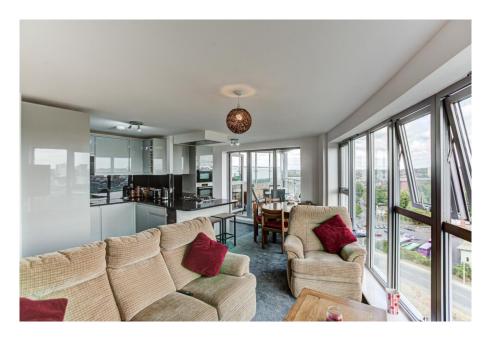

## Reavell Place, Ipswich, Suffolk, IP2 0ET

This absolutely stunning three bedroom penthouse apartment, situated close to the town centre and Ipswich Town football stadium, offers accommodation over two floors with both floors benefiting from fantastic roof terraces providing panoramic views over the river and across to the stadium; the apartment also comes with newly fitted kitchen and carpets; has been redecorated throughout; double glazed windows; gas central heating; and off-road parking. As agents, we recommend the earliest possible internal viewing to fully appreciate the quality of accommodation on offer which comprises entrance hall; fantastic 19ft open plan kitchen / living / dining room which opens onto a roof terrace with spectacular panoramic views across the town; two of the bedrooms, one of which has an en-suite shower room; bathroom; and first floor dressing room / study with bespoke bookshelf dividing this room from the master bedroom and the bookshelf could be dismantled to make this a magnificent 26ft room, and both the master bedroom and dressing room open up onto a further roof terrace with spectacular panoramic views across the town and overlooking the river.