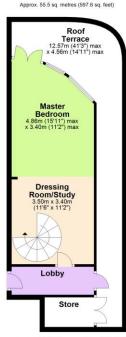

## Reavell Place, Ipswich, Suffolk, IP2 0ET

This absolutely stunning three bedroom penthouse apartment, situated close to the town centre and Ipswich Town football stadium, offers accommodation over two floors with both floors benefiting from fantastic roof terraces providing panoramic views over the river and across to the stadium; the apartment also comes with newly fitted kitchen and carpets; has been redecorated throughout; double glazed windows; gas central heating; and off-road parking. As agents, we recommend the earliest possible internal viewing to fully appreciate the quality of accommodation on offer which comprises entrance hall; fantastic 19ft open plan kitchen / living / dining room which opens onto a roof terrace with spectacular panoramic views across the town; two of the bedrooms, one of which has an en-suite shower room; bathroom; and first floor dressing room / study with bespoke bookshelf dividing this room from the master bedroom and the bookshelf could be dismantled to make this a magnificent 26ft room, and both the master bedroom and dressing room open up onto a further roof terrace with spectacular panoramic views across the town and overlooking the river.

## | Roof | Since | Since

**Eleventh Floor** 

Tenth Fllor

Total area: approx. 136.6 sq. metres (1470.1 sq. feet)
Although every attempts has been made to ensure the accuracy of this floorpian measurements of doors, windows, rooms and any other ferns are approximate and no responsibility in taken "flar produced using Plantibe, distingent" in plan is for illustrative purpose only.