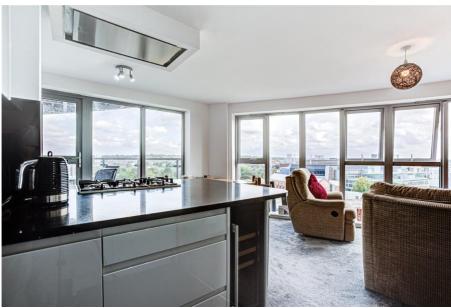

## Reavell Place, Ipswich, Suffolk, IP2 0ET

This absolutely stunning three bedroom penthouse apartment, situated close to the town centre and Ipswich Town football stadium, offers accommodation over two floors with both floors benefiting from fantastic roof terraces providing panoramic views over the river and across to the stadium; the apartment also comes with newly fitted kitchen and carpets; has been redecorated throughout; double glazed windows; gas central heating; and off-road parking. As agents, we recommend the earliest possible internal viewing to fully appreciate the quality of accommodation on offer which comprises entrance hall; fantastic 19ft open plan kitchen / living / dining room which opens onto a roof terrace with spectacular panoramic views across the town; two of the bedrooms, one of which has an en-suite shower room; bathroom; and first floor dressing room / study with bespoke bookshelf dividing this room from the master bedroom and the bookshelf could be dismantled to make this a magnificent 26ft room, and both the master bedroom and dressing room open up onto a further roof terrace with spectacular panoramic views across the town and overlooking the river.