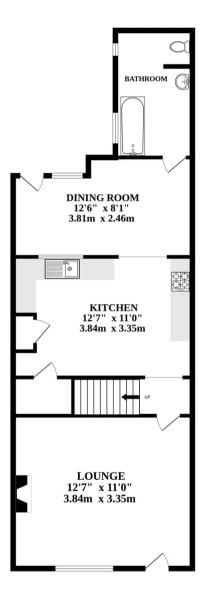

#### THE PROPERTY

Upon entry, you are greeted by a cosy living room featuring plush carpeting, a feature fireplace and generous space for all your furnishings. The living room sets the tone for a comfortable and welcoming atmosphere throughout the home. The well-appointed kitchen is spacious and boasts bright cupboards, providing ample storage space for all your kitchen essentials. There is plenty of room for your appliances, making meal preparation easy. Directly adjacent is a breakfast/dining area, ideal for hosting a dining table where you can enjoy meals with family and friends. Completing the ground floor is a convenient bathroom featuring a three-piece suite, adding practicality to the living space.

While servery attempt has been made to ensure the accuracy of the floorplin contained here, measurements of doors, whore, scons and any other tens are approximate and no responsibility to taken for any error, omission or mis-statement. This plan is for illustrative purposes only and should be used as such by any prospective purchaser. The services, systems and appliances shown have not been tested and no guarantee as to their operability or efficiency can be given. Made with Netropic SCO2.