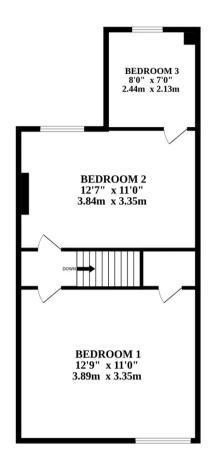

Moving to the upper level, you will find three good-sized bedrooms, each offering comfort and privacy. One bedroom conveniently connects to another, making it perfect for a nursery set-up or a versatile space to suit your needs.

While servery attempt has been made to ensure the accuracy of the floorplin contained here, measurements of doors, whore, scons and any other tens are approximate and no responsibility to taken for any error, omission or mis-statement. This plan is for illustrative purposes only and should be used as such by any prospective purchaser. The services, systems and appliances shown have not been tested and no guarantee as to their operability or efficiency can be given. Made with Netropic SCO2.