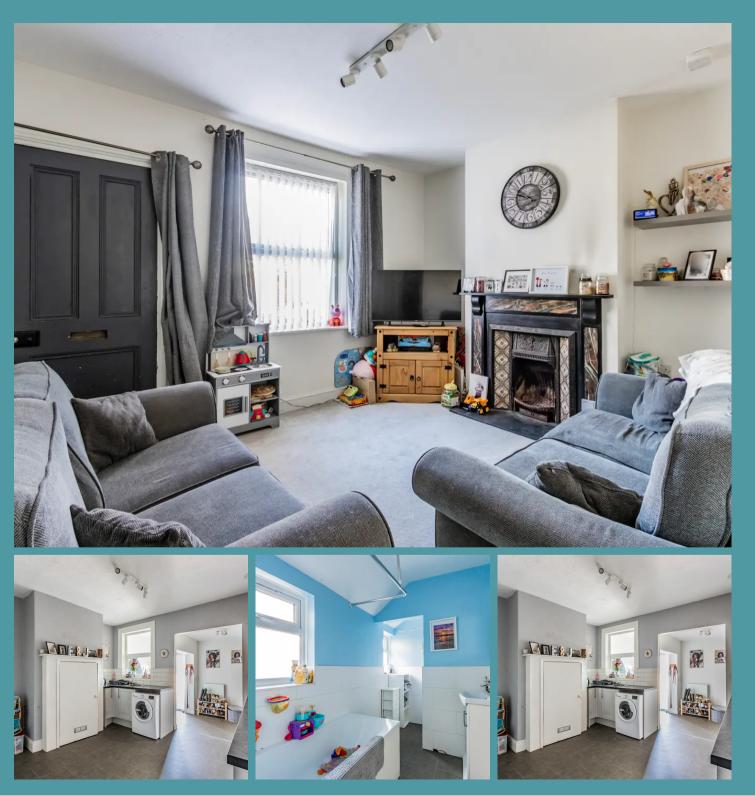

#### THE PROPERTY

Upon entry, you are greeted by a cosy living room featuring plush carpeting, a feature fireplace and generous space for all your furnishings. The living room sets the tone for a comfortable and welcoming atmosphere throughout the home. The well-appointed kitchen is spacious and boasts bright cupboards, providing ample storage space for all your kitchen essentials. There is plenty of room for your appliances, making meal preparation easy. Directly adjacent is a breakfast/dining area, ideal for hosting a dining table where you can enjoy meals with family and friends. Completing the ground floor is a convenient bathroom featuring a three-piece suite, adding practicality to the living space.