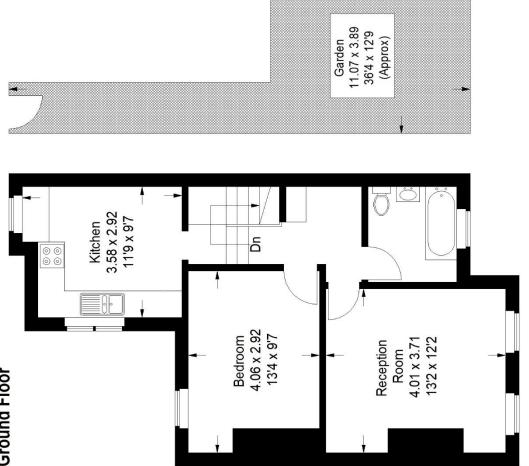

## Philip Walk, SE15

Approximate Gross Internal Area Ground Floor = 4.7 sq m / 51 sq ft First Floor = 50.8 sq m / 547 sq ft Total = 55.5 sq m / 598 sq ft

Ζ

Ground Floor Z

These plans are for representation purposes only as defined by RICS - Code of Measuring Practice. Not drawn to Scale. Windows and door openings are approximate. Please check all dimensions, shapes and compass bearings before making any decisions Copyright www.pedderproperty.com © 2023

reliant upon them.

Ground Floor

First Floor

Pedder Property Ltd trading as Pedder for themselves and for the vendor/landlord of this property whose agents they are, give notice that (1) these particulars do not constitute any part of an offer or contract, (2) all statements contained within these particulars are made without responsibility on the part of Pedder or the vendor/landlord, (3) whilst made in good faith, none of the statements contained within these particulars are to be relied upon as a statement of representation or fact, (4) any intending purchaser/tenant must satisfy him/herself by inspection or otherwise as to the correctness of each of the statements contained within these particulars, (5) the vendor/landlord . . .