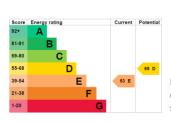

The property is offered to the market with no onward chain.

EPC: E | Council Tax Band: B | Lease: 99 years remaining | SC: £435.03 pa | GR: £10.00 pa | BI: £344.64

Floorplan