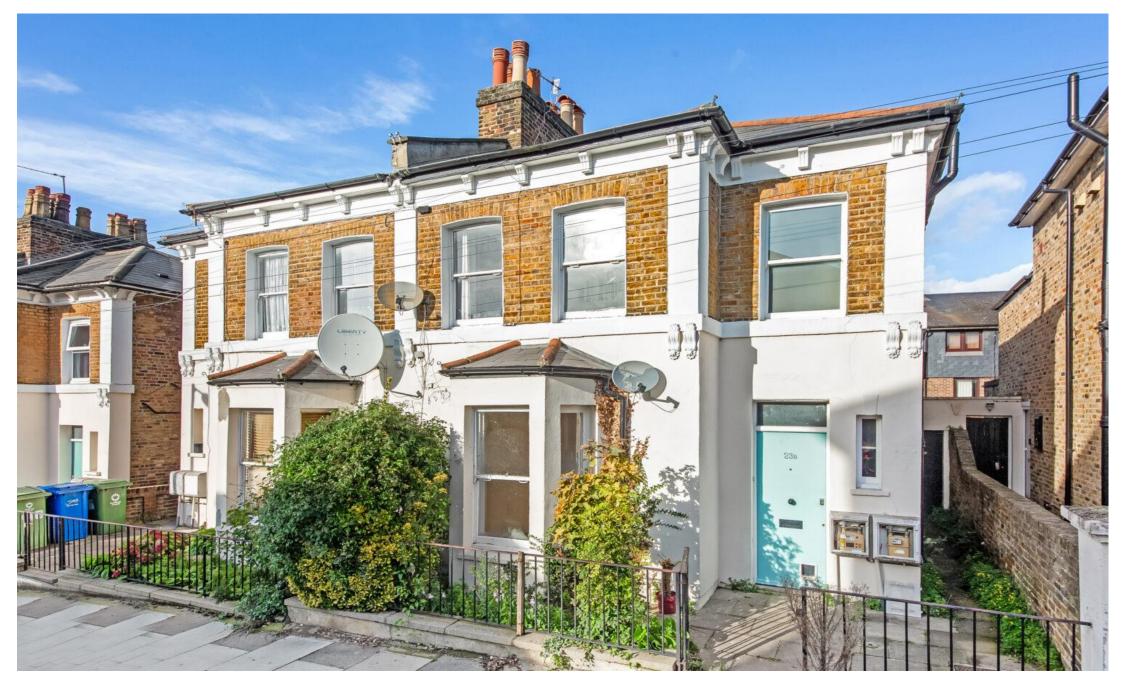

Philip Walk, SE15 £375,000 0208 702 9666 pedderproperty.com

- Large section of private garden
- Chain free
- Private entrance
- Ideal for Peckham Rye Station
- Large double bedroom
- Close to the Rye
- Period Building

A characterful one double bedroom maisonette for sale on Philip Walk within the immediate vicinity of Peckham.

This very well-presented, first floor property comprises a spacious reception room, a spacious bathroom suite, a separate kitchen-diner, one large double bedroom and private garden with shared access.

Located within close proximity to Peckham Rye station, (featuring both Southern & London Overground trains) and Nunhead train station offering excellent transport into London Bridge, Clapham Junction, London Victoria, London Blackfriars and many other locations. Bus connections can also be found at the end of the road.