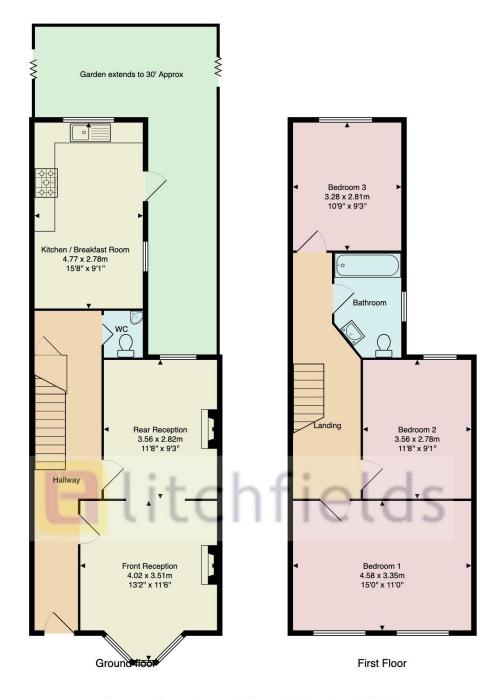

## Orchard Road, Hornsey, London, N6 5TR

Approx. Gross Internal Area: 99.1 m2 ... 1067 ft2

All measurements and areas are approximate only. Dimensions are not to scale. This plan is for guidance only and must not be relied upon as a statement of fact.