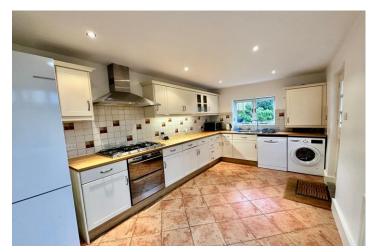

## Orchard Road, Highgate, N6 Weekly Rental Of £761

A newly decorated pretty character Three double bedroom terraced family home on this popular tree lined road, close to Parkland Walk, excellent local shops and Highgate Station on the Northern Line. Comprising entrance hall, guest cloakroom, lounge, dining room with door onto the rear garden, large kitchen/breakfast room also with garden access. 1st floor comprises three good size bedrooms with original polished wood floors and a lovely well appointed modern bathroom. New carpets have also been laid throughout the house. Pretty Two tier garden. Early viewing of this fantastic home is strongly recommended. Unfurnished.

Three Double Bedroom Family Home | Newly decorated and Carpeted | Two Receptions | Fully Fitted Kitchen/Breakfast Room | Guest Cloakroom | Family Bathroom | Approx. 7 Minute walk to Highgate Tube | Approx. 2 minute walk from local shops & Parkland Walk | Lovely rear garden and two patio areas | Unfurnished | EPC D