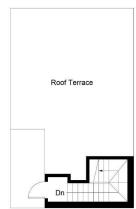

### **Key points:**

- Open plan kitchen reception
- Three bedrooms
- Roof terrace
- Walking distance to Hammersmith
- Panoramic views

On offer is over 1200 sq/ft of luxury living set over three floors. On the first floor is the master bedroom which boasts not only an en suite shower room but also a balcony whilst the second bedroom also has an en suite bathroom. There is a further third bedroom and shower room on the second floor, a separate laundry room with washer/dryer and spacious kitchen/diner perfect for entertaining. The third floor provides access to the private roof terrace overlooking the river. The fully fitted Metris Kitchen is complete with Miele appliances including an integrated dishwasher, full height fridge freezer, oven, hob and integrated extractor fan as well as a Caple wine cooler. The bathrooms comprise of full bathroom suites with underfloor heating whilst the bedrooms boast bespoke mirrored wardrobes and automatic lights which are sure to impress. Further benefits of the apartment include comfort cooling to the master bedroom and kitchen/diner, a Crestron audio visual system, a digital video door entry system and pre-wiring for Sky + TV.