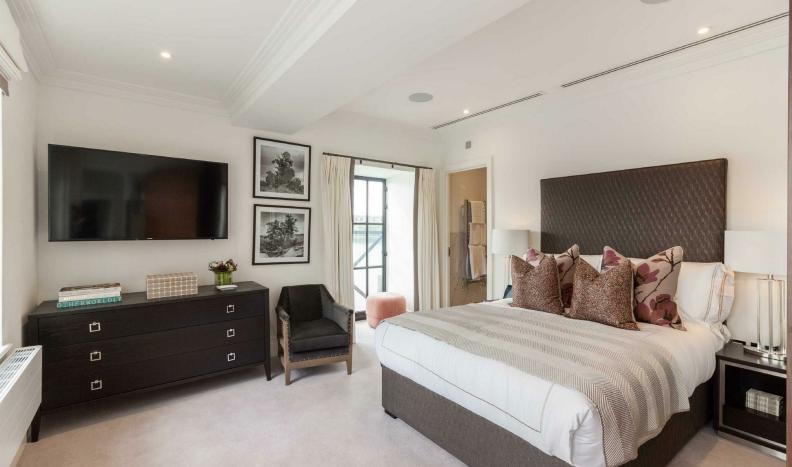

On offer is over 1200 sq/ft of luxury living set over three floors. On the first floor is the master bedroom which boasts not only an en suite shower room but also a balcony whilst the second bedroom also has an en suite bathroom. There is a further third bedroom and shower room on the second floor, a separate laundry room with washer/dryer and spacious kitchen/diner perfect for entertaining. The third floor provides access to the private roof terrace overlooking the river. The fully fitted Metris Kitchen is complete with Miele appliances including an integrated dishwasher, full height fridge freezer, oven, hob and integrated extractor fan as well as a Caple wine cooler. The bathrooms comprise of full bathroom suites with underfloor heating whilst the bedrooms boast bespoke mirrored wardrobes and automatic lights which are sure to impress. Further benefits of the apartment include comfort cooling to the master bedroom and kitchen/diner, a Crestron audio visual system, a digital video door entry system and pre-wiring for Sky + TV.