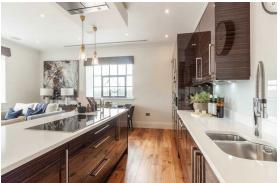

On offer is over 1200 sq/ft of luxury living set over three floors. On the first floor is the master bedroom which boasts not only an en suite shower room but also a balcony whilst the second bedroom also has an en suite bathroom. There is a further third bedroom and shower room on the second floor, a separate laundry room with washer/dryer and spacious kitchen/diner perfect for entertaining. The third floor provides access to the private roof terrace overlooking the river. The fully fitted Metris Kitchen is complete with Miele appliances including an integrated dishwasher, full height fridge freezer, oven, hob and integrated extractor fan as well as a Caple wine cooler. The bathrooms comprise of full bathroom suites with underfloor heating whilst the bedrooms boast bespoke mirrored wardrobes and automatic lights which are sure to impress. Further benefits of the apartment include comfort cooling to the master bedroom and kitchen/diner, a Crestron audio visual system, a digital video door entry system and pre-wiring for Sky + TV.