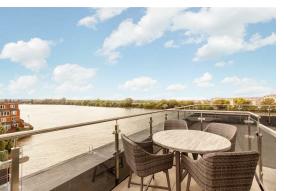

On offer is over 1200 sq/ft of luxury living set over three floors. On the first floor is the master bedroom which boasts not only an en suite shower room but also a balcony whilst the second bedroom also has an en suite bathroom. There is a further third bedroom and shower room on the second floor, a separate laundry room with washer/dryer and spacious kitchen/diner perfect for entertaining. The third floor provides access to the private roof terrace overlooking the river. The fully fitted Metris Kitchen is complete with Miele appliances including an integrated dishwasher, full height fridge freezer, oven, hob and integrated extractor fan as well as a Caple wine cooler. The bathrooms comprise of full bathroom suites with underfloor heating whilst the bedrooms boast bespoke mirrored wardrobes and automatic lights which are sure to impress. Further benefits of the apartment include comfort cooling to the master bedroom and kitchen/diner, a Crestron audio visual system, a digital video door entry system and pre-wiring for Sky + TV.

With its riverside location, Palace Wharf is also conveniently close to a number of transport links including Hammersmith Overground and Underground Station, Barons Court, Putney Bridge and Fulham Broadway Underground Stations, along with several regular and varied bus services which further improve accessibility.