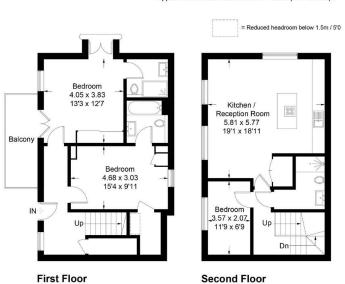

#### **Port Penthouse**

Approximate Gross Internal Area = 116.5 sq m / 1254 sq ft

Illustration for identification purposes only, measurements are appro

**Third Floor** 

Aston Rowe

A stunningly spacious, interior designed three bedroom, three bathroom apartment with a balcony and a terrace with river views is available within this newly converted, warehouse style, gated development on the River Thames.

On offer is over 1200 sq/ft of luxury living set over three floors. On the first floor is the master bedroom which boasts not only an en suite shower room but also a balcony whilst the second bedroom also has an en suite bathroom. There is a further third bedroom and shower room on the second floor, a separate laundry room with washer/dryer and spacious kitchen/diner perfect for entertaining. The third floor provides access to the private roof terrace overlooking the river. The fully fitted Metris Kitchen is complete with Miele appliances including an integrated dishwasher, full height fridge freezer, oven, hob and integrated extractor fan as well as a Caple wine cooler. The bathrooms comprise of full bathroom suites with underfloor heating whilst the bedrooms boast bespoke mirrored wardrobes and automatic lights which are sure to impress. Further benefits of the apartment include comfort cooling to the master bedroom and kitchen/diner, a Crestron audio visual system, a digital video door entry system and pre-wiring for Sky + TV.