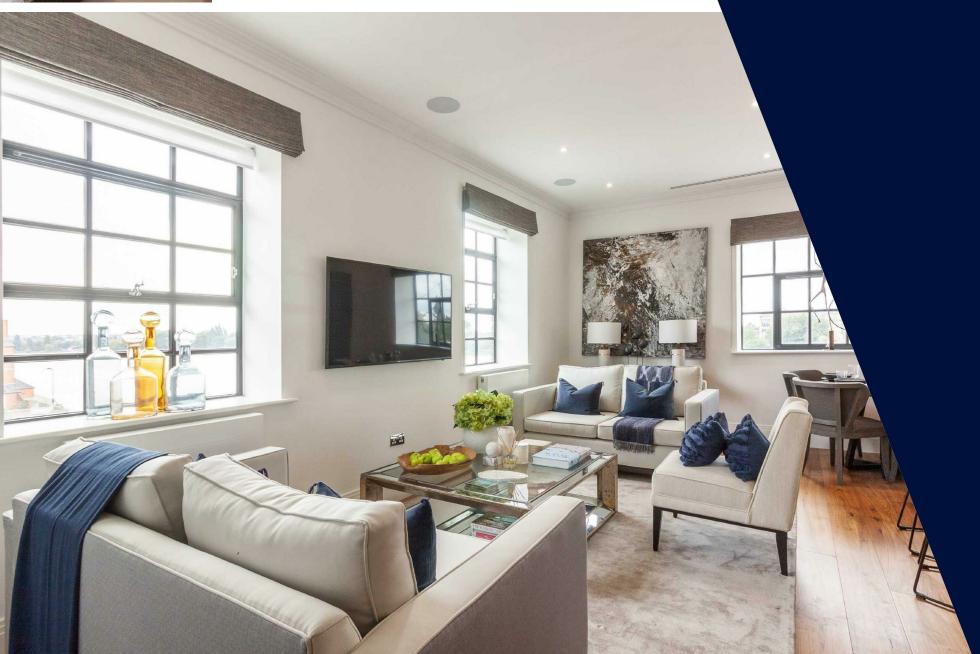

#### **Port Penthouse**

Approximate Gross Internal Area = 116.5 sq m / 1254 sq ft

Illustration for identification purposes only, measurements are appro

**Third Floor** 

Aston Rowe

A stunningly spacious, interior designed three bedroom, three bathroom apartment with a balcony and a terrace with river views is available within this newly converted, warehouse style, gated development on the River Thames.

On offer is over 1200 sq/ft of luxury living set over three floors. On the first floor is the master bedroom which boasts not only an en suite shower room but also a balcony whilst the second bedroom also has an en suite bathroom. There is a further third bedroom and shower room on the second floor, a separate laundry room with washer/dryer and spacious kitchen/diner perfect for entertaining. The third floor provides access to the private roof terrace overlooking the river. The fully fitted Metris Kitchen is complete with Miele appliances including an integrated dishwasher, full height fridge freezer, oven, hob and integrated extractor fan as well as a Caple wine cooler. The bathrooms comprise of full bathroom suites with underfloor heating whilst the bedrooms boast bespoke mirrored wardrobes and automatic lights which are sure to impress. Further benefits of the apartment include comfort cooling to the master bedroom and kitchen/diner, a Crestron audio visual system, a digital video door entry system and pre-wiring for Sky + TV.