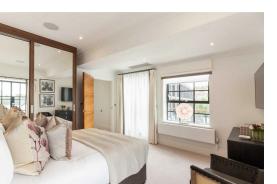

#### **Port Penthouse**

Approximate Gross Internal Area = 116.5 sq m / 1254 sq ft

Illustration for identification purposes only, measurements are appro

**Third Floor** 

Aston Rowe

A stunningly spacious, interior designed three bedroom, three bathroom apartment with a balcony and a terrace with river views is available within this newly converted, warehouse style, gated development on the River Thames.

On offer is over 1200 sq/ft of luxury living set over three floors. On the first floor is the master bedroom which boasts not only an en suite shower room but also a balcony whilst the second bedroom also has an en suite bathroom. There is a further third bedroom and shower room on the second floor, a separate laundry room with washer/dryer and spacious kitchen/diner perfect for entertaining. The third floor provides access to the private roof terrace overlooking the river. The fully fitted Metris Kitchen is complete with Miele appliances including an integrated dishwasher, full height fridge freezer, oven, hob and integrated extractor fan as well as a Caple wine cooler. The bathrooms comprise of full bathroom suites with underfloor heating whilst the bedrooms boast bespoke mirrored wardrobes and automatic lights which are sure to impress. Further benefits of the apartment include comfort cooling to the master bedroom and kitchen/diner, a Crestron audio visual system, a digital video door entry system and pre-wiring for Sky + TV.