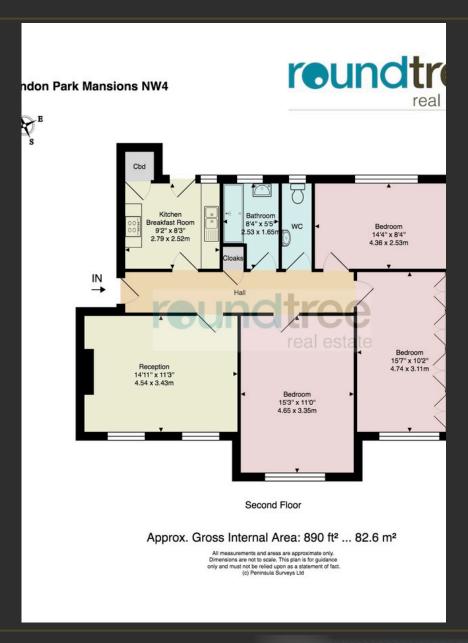

#### FLOOR PLAN

real estate

## reundtree real estate

Internally the accommodation comprises 3 double bedrooms, living room, fitted kitchen, bathroom and separate WC. Brent Street with its array of shopping facilities, Hendon Park and places of worship are all within a short walk. Long Lease.