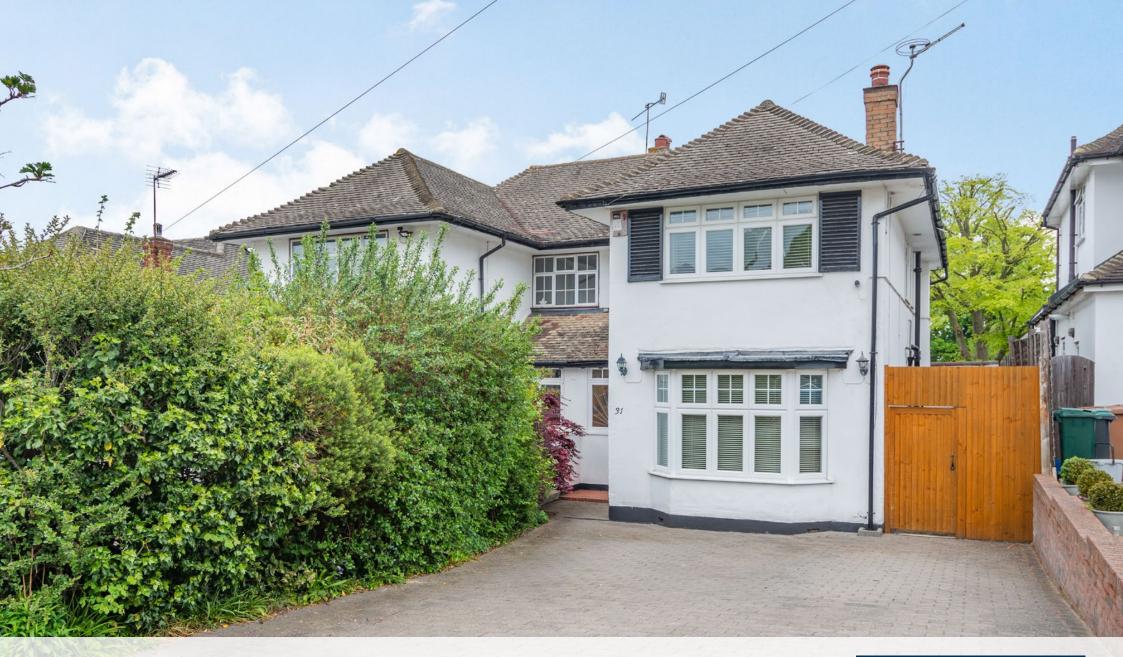

# A 3 BEDROOM HOUSE IN THE OXHEY HALL CONSERVATION AREA

Hillcroft Crescent, Oxhey Hall, Watford, Hertfordshire WD19 4PB

# A 3 BEDROOM HOUSE IN THE OXHEY HALL CONSERVATION AREA

Hillcroft Crescent, Oxhey Hall, Watford, Hertfordshire WD19 4PB

LIVING ROOM • KITCHEN /DINING AREA/
FAMILY ROOM • SHOWER ROOM/WC • THREE
BEDROOMS • BATHROOM • SECLUDED REAR
GARDEN WITH SUMMERHOUSE/CABIN •
WORKSHOP • OFF STREET PARKING

### **Description**

An attractive 1930's, three bedroom semi-detached house ideally positioned in the sought after Oxhey Hall conservation area.

This beautiful home has been thoughtfully extended and modernised creating a spacious, light filled interior, comprising an entrance hall with ground floor shower room/WC, and a lounge with bay window to the front aspect. The family room to the rear flows through to open plan kitchen/diner, fitted with white high gloss units, contrasting worktops and integrated appliances.

To the front of the property the driveway provides off street parking for two vehicles.