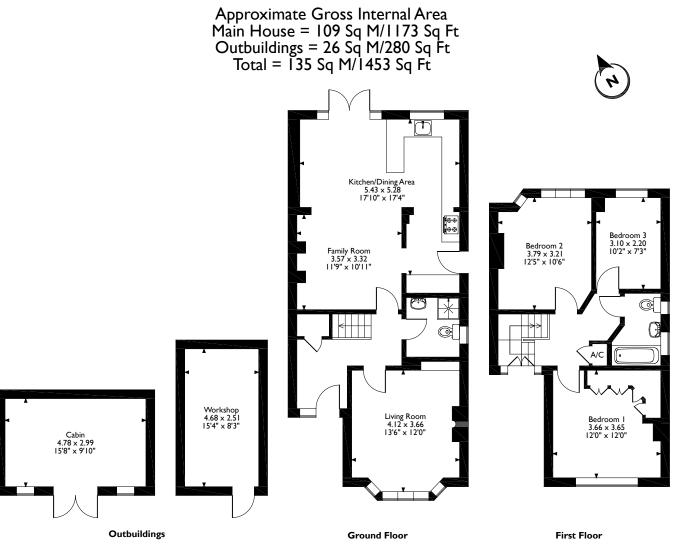

### **Description**

An attractive 1930's, three bedroom semi-detached house ideally positioned in the sought after Oxhey Hall conservation area.

This beautiful home has been thoughtfully extended and modernised creating a spacious, light filled interior, comprising an entrance hall with ground floor shower room/WC, and a lounge with bay window to the front aspect. The family room to the rear flows through to open plan kitchen/diner, fitted with white high gloss units, contrasting worktops and integrated appliances.

To the first floor there are three bedrooms, the master benefiting from a range of fitted wardrobes, plus a modern family bathroom.

## **Description**

The rear garden extends to in excess of 160' and is mostly laid to lawn with mature shrub and flowerbed borders, with patio seating area and footpath leading to a recently constructed timber cabin.

#### **Additional Information**

Tenure: Freehold

Local Authority: Three Rivers District Council

Energy Efficiency Rating: Band E

Please note that the location of doors, windows and other items are approximate and this floorplan is to be used for illustrative purposes only. Unauthorized reproduction is prohibited.