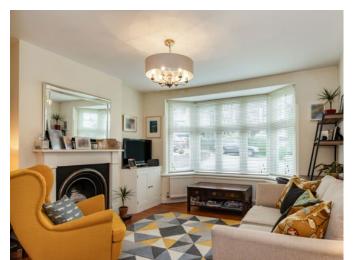

### **Description**

An attractive 1930's, three bedroom semi-detached house ideally positioned in the sought after Oxhey Hall conservation area.

This beautiful home has been thoughtfully extended and modernised creating a spacious, light filled interior, comprising an entrance hall with ground floor shower room/WC, and a lounge with bay window to the front aspect. The family room to the rear flows through to open plan kitchen/diner, fitted with white high gloss units, contrasting worktops and integrated appliances.