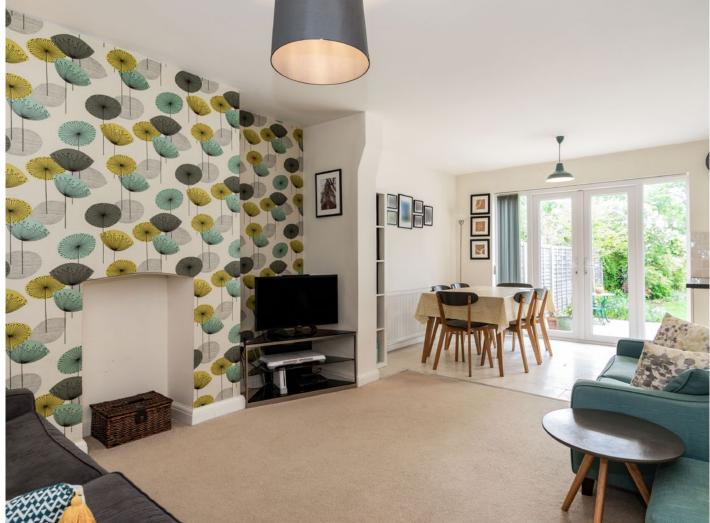

### **Description**

An attractive 1930's, three bedroom semi-detached house ideally positioned in the sought after Oxhey Hall conservation area.

This beautiful home has been thoughtfully extended and modernised creating a spacious, light filled interior, comprising an entrance hall with ground floor shower room/WC, and a lounge with bay window to the front aspect. The family room to the rear flows through to open plan kitchen/diner, fitted with white high gloss units, contrasting worktops and integrated appliances.