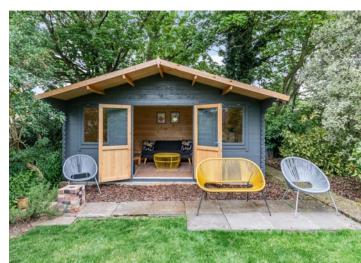

## **Description**

The rear garden extends to in excess of 160' and is mostly laid to lawn with mature shrub and flowerbed borders, with patio seating area and footpath leading to a recently constructed timber cabin.