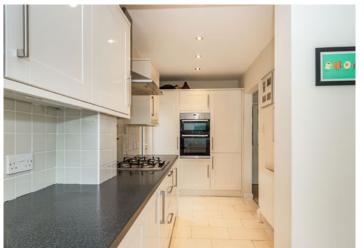

### **Description**

An attractive 1930's, three bedroom semi-detached house ideally positioned in the sought after Oxhey Hall conservation area.

This beautiful home has been thoughtfully extended and modernised creating a spacious, light filled interior, comprising an entrance hall with ground floor shower room/WC, and a lounge with bay window to the front aspect. The family room to the rear flows through to open plan kitchen/diner, fitted with white high gloss units, contrasting worktops and integrated appliances.