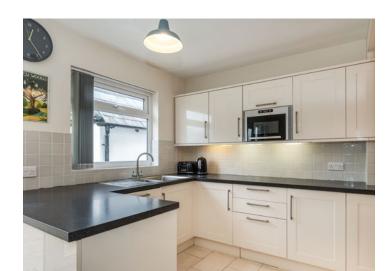

### **Description**

An attractive 1930's, three bedroom semi-detached house ideally positioned in the sought after Oxhey Hall conservation area.

This beautiful home has been thoughtfully extended and modernised creating a spacious, light filled interior, comprising an entrance hall with ground floor shower room/WC, and a lounge with bay window to the front aspect. The family room to the rear flows through to open plan kitchen/diner, fitted with white high gloss units, contrasting worktops and integrated appliances.