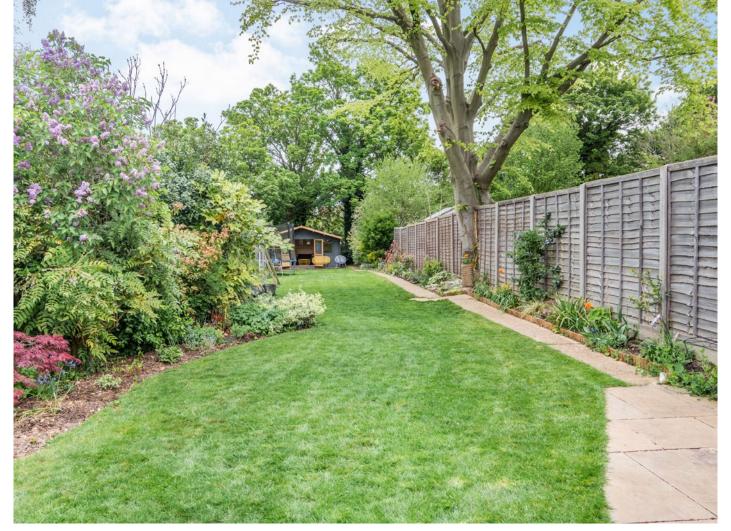

## **Description**

The rear garden extends to in excess of 160' and is mostly laid to lawn with mature shrub and flowerbed borders, with patio seating area and footpath leading to a recently constructed timber cabin.