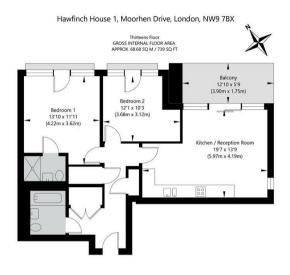

- Ideal first time purchase/Investment property
- Large master bedroom with ensuite
- 739 sq.ft

APPROXIMATE GROSS INTERNAL FLOOR AREA 68.68 SQ M / 739 SQ FT
THIS FLOOR PLAN IS FOR ILLUSTRATIVE PURPOSES ONLY AND
SHOULD BE USED FOR THIS PURPOSE BY PROSPECTIVE APPLICANTS AS ITS NOT TO SCALE