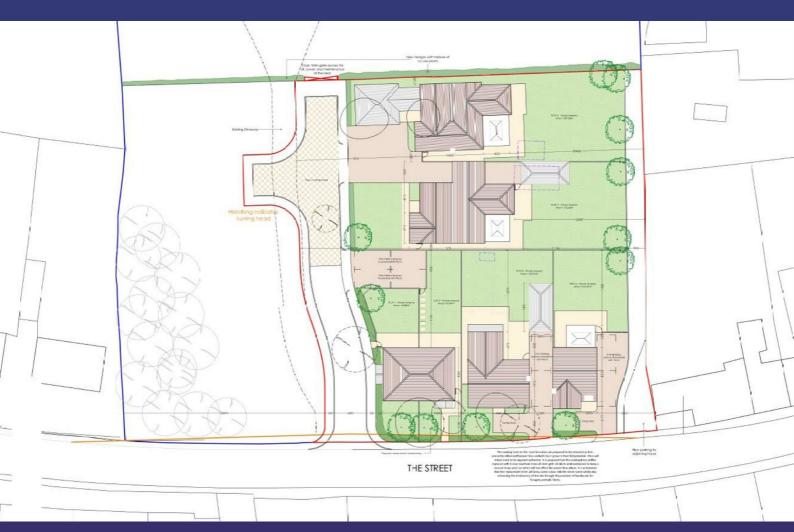

## Development site Former Sun & Anchor Pub The Street, Southminster, CM0 7RH

DEVELOPMENT SITE FOR SALE - 0.8 acre site with full detailed planning approval for 6 dwellings.

COVERING MID ESSEX TO THE EAST COAST SINCE 1977

#### SIte Notes.

Located in the centre of this small attractive village, is this unique opportunity to acquire a development site with full detailed planning for 6 new homes totalling 950 sq m (10225.7 sq ft)

The full planning application can be viewed using Maldon District Councils portal page using reference: 19/01163/FUL.

The site measures approximately 0.8 acre and is clear of any buildings. As far as we are aware, no services have been connected to the site.