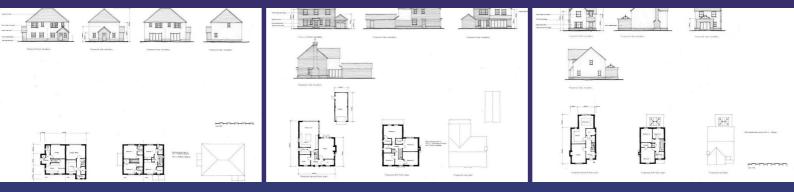

#### SIte Notes.

Located in the centre of this small attractive village, is this unique opportunity to acquire a development site with full detailed planning for 6 new homes totalling 950 sq m (10225.7 sq ft)

The full planning application can be viewed using Maldon District Councils portal page using reference: 19/01163/FUL.

The site measures approximately 0.8 acre and is clear of any buildings. As far as we are aware, no services have been connected to the site.