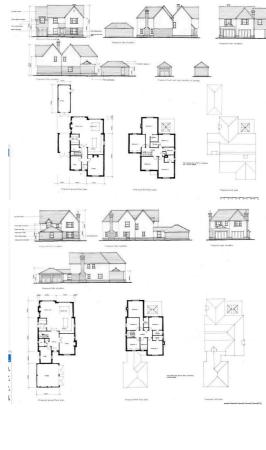

#### SIte Notes.

Located in the centre of this small attractive village, is this unique opportunity to acquire a development site with full detailed planning for 6 new homes totalling 950 sq m (10225.7 sq ft)

The full planning application can be viewed using Maldon District Councils portal page using reference: 19/01163/FUL.

The site measures approximately 0.8 acre and is clear of any buildings. As far as we are aware, no services have been connected to the site.