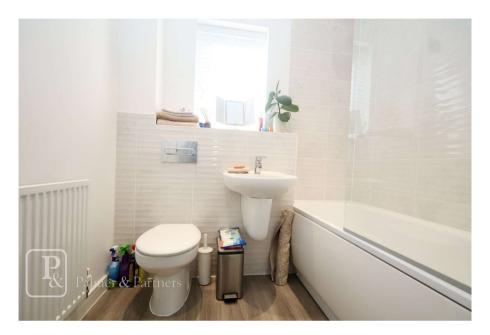

## **Measurements:**

**Entrance Hall** 

Lounge 15'9 x 10'6

Kitchen/Diner 10'9 x 9'5

Bedroom One 10'7 x 10'6

**En-Suite** 

Bedroom Two 9'5 x 6'2

Bathroom