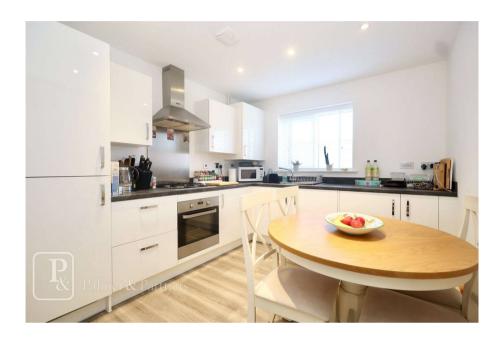

Built in 2020 by renowned NEW HOME BUILDER, BELLWAY, the property benefits from having a 6 year warranty remaining.

Further benefits include having gas central heating with two zonal thermostats, integrated kitchen appliances, off road parking, double glazed windows and is being sold by a motivated seller.

## **Measurements:**

**Entrance Hall** 

Lounge 15'9 x 10'6

Kitchen/Diner 10'9 x 9'5

Bedroom One 10'7 x 10'6

**En-Suite** 

Bedroom Two 9'5 x 6'2

Bathroom