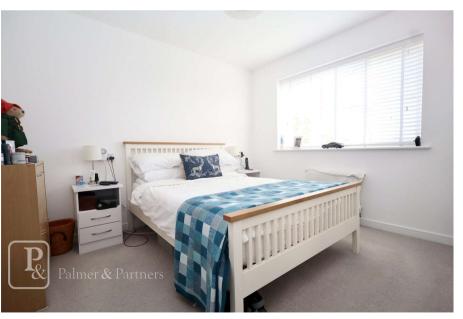

## **Measurements:**

**Entrance Hall** 

Lounge 15'9 x 10'6

Kitchen/Diner 10'9 x 9'5

Bedroom One 10'7 x 10'6

**En-Suite** 

Bedroom Two 9'5 x 6'2

Bathroom