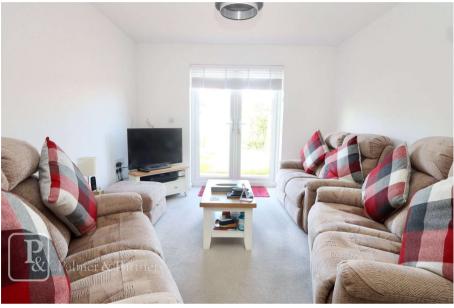

## **Measurements:**

**Entrance Hall** 

Lounge 15'9 x 10'6

Kitchen/Diner 10'9 x 9'5

Bedroom One 10'7 x 10'6

**En-Suite** 

Bedroom Two 9'5 x 6'2

Bathroom