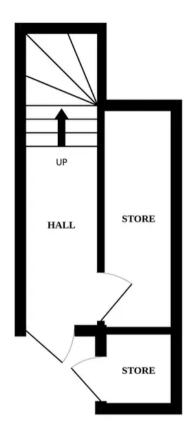

y designed, with the second bedroom featuring built-in wardrobes, maximising storage capabilities. The modern three-piece bathroom suite adds a touch of modernity to the property.







# 10 Middleton Court

Wymondham

The well-maintained communal gardens and community spaces surrounding the complex offer a serene setting for residents to enjoy outdoor activities and social gatherings. Situated within a conservation area, this property provides a peaceful oasis amidst the vibrant town atmosphere.

### **AGENTS NOTE**

We understand this property will be sold leasehold, with 66 years remaining on the lease.

Mains water, electricity and drainage.

Electric Storage Heaters and Radiators

Service Charge - £616 approx every 6

months

Ground Rent - £65 every 6 months

GROUND FLOOR 1ST FLOOR