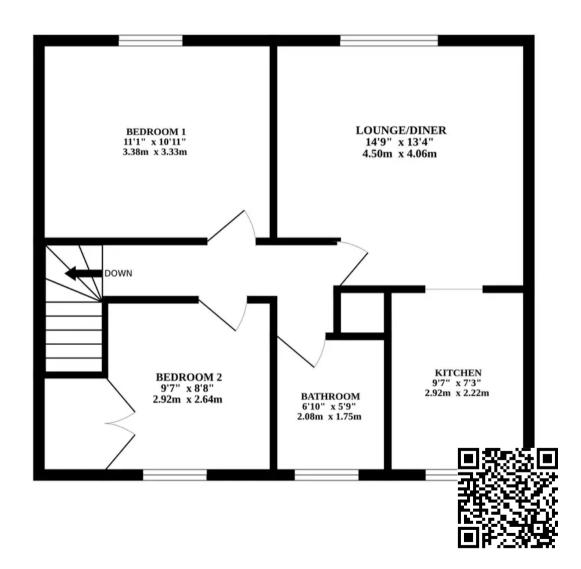

## Wymondham

Nestled within the charming and historic market town of Wymondham, this exceptional two-bedroom first-floor maisonette offers a retreat within an exclusive over 55's complex. Boasting its own private entrance and hallway with ample storage. A modern white fitted kitchen with partial appliances welcomes you inside, leading to a spacious living and dining area ideal for both relaxing and entertaining. Two well-designed bedrooms offer comfort, with built-in wardrobes in the second maximizing storage. A modern bathroom completes the picture. Outside, residents can enjoy serene communal gardens and community spaces within the secure complex, all situated within a peaceful conservation area.

### MIDDLETON COURT

Boasting a private entrance and hallway with ample storage space, this property provides a sense of privacy and security to its residents. The residence welcomes you with a modern white fitted kitchen adorned with partial built-in appliances that are included within the sale, creating a pleasant environment. The expansive sitting room and dining area provide a versatile living space, ideal for both relaxation and entertaining guests.

Both double bedrooms within the maisonette are thoughtfully designed, with the second bedroom featuring built-in wardrobes, maximising storage capabilities. The modern three-piece bathroom suite adds a touch of modernity to the property.