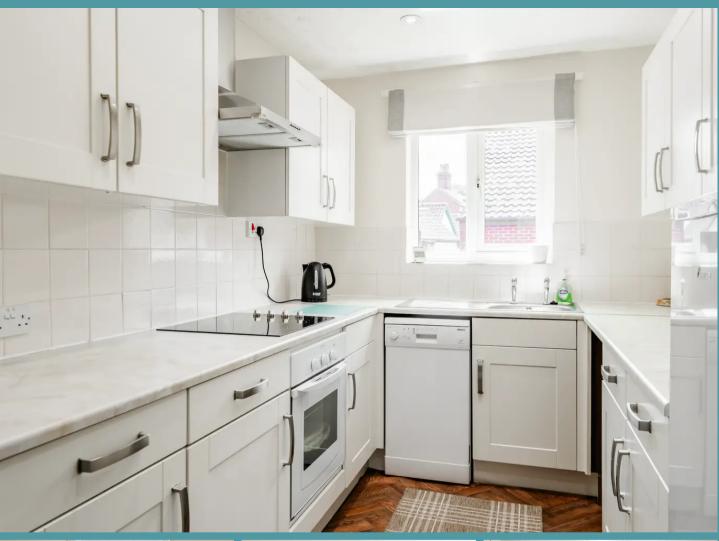

### MIDDLETON COURT

Boasting a private entrance and hallway with ample storage space, this property provides a sense of privacy and security to its residents. The residence welcomes you with a modern white fitted kitchen adorned with partial built-in appliances that are included within the sale, creating a pleasant environment. The expansive sitting room and dining area provide a versatile living space, ideal for both relaxation and entertaining guests.