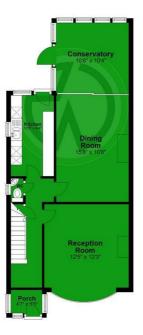

### Aylward Road, Raynes Park

Total area: approx. 1203.5 sq. feet en made to ensure the accuracy of the floor plan, measurements of doors, windows and rooms are approximate and

Whist every attempt has been made to ensure the accuracy of the floor plan, measurements of doors, windows and rooms are approximate and no responsibility is taken for any error, omission or misstatement. These plans are representation only and should be used as such by prospective purchasers. Specifically no guarantee is given on the gross internal floor area of the property if quoted on this plan and any figure given is for guidance only and should not be relied on as a Lass of violation.