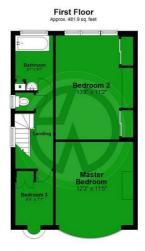

### Aylward Road, Raynes Park

Total area: approx. 1203.5 sq. feet en made to ensure the accuracy of the floor plan, measurements of doors, windows and rooms are approximate and

Whist every attempt has been made to ensure the accuracy of the floor plan, measurements of doors, windows and rooms are approximate and no responsibility is taken for any error, omission or misstatement. These plans are representation only and should be used as such by prospective purchasers. Specifically no guarantee is given on the gross internal floor area of the property if quoted on this plan and any figure given is for guidance only and should not be relied on as a Lass of violation.