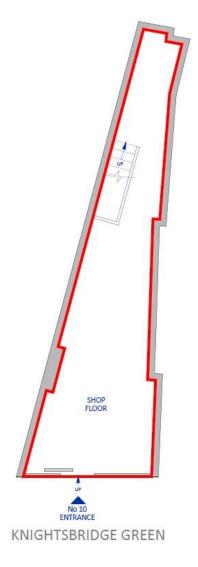

Size: Approx 650 sq ft

Ground: 330 sq ft / Basement: 320 sq ft

Viewing: By appointment through Sole Agents: Next Property

Commercial 0207 118 0000

fay.khan@nextproperty.co.uk ashley.saye@nextproperty.co.uk

**BASEMENT** 

**GROUND FLOOR** 

Misrepresentation Act 1967. These particulars are intended only to give a fair description of the property and do not form the basis of a contract or any part thereof. These descriptions and all other information are believed to be correct but their accuracy is in no way guaranteed