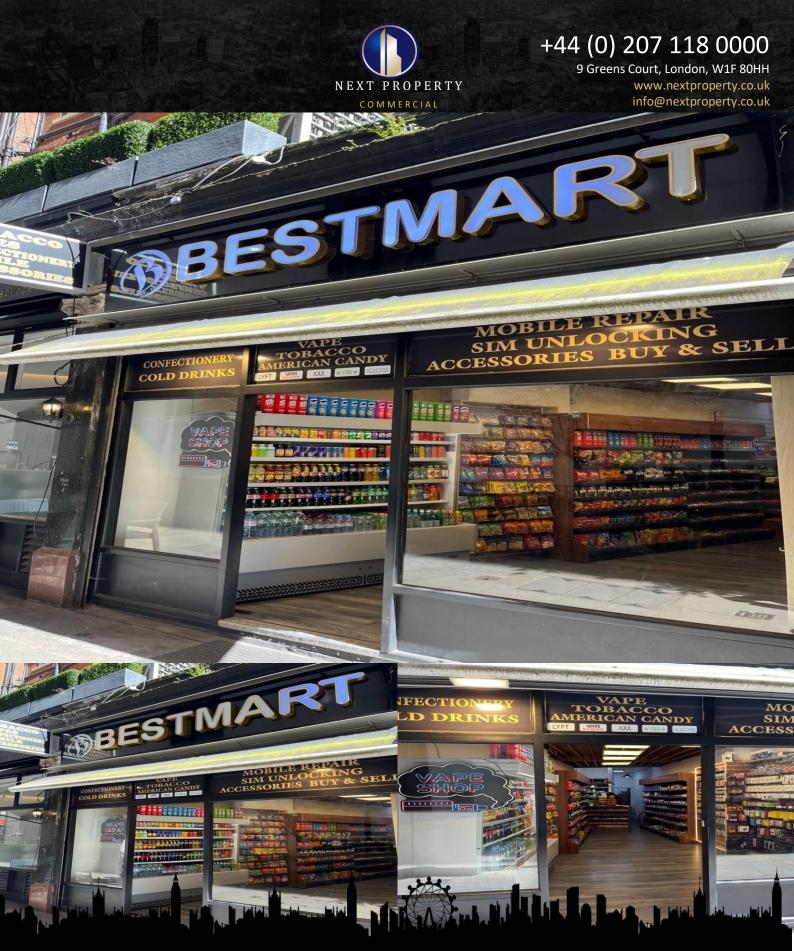

## 10 Knightsbridge Green, Knightsbridge, SW1X

Class E unit to let on Knightsbridge Green, which runs between Knightsbridge and Brompton Road and is located close to Knightsbridge Station (Piccadilly Line)

## **Description**

Class E unit to let on Knightsbridge Green, which runs between Knightsbridge and Brompton Road and is located close to Knightsbridge Station (Piccadilly Line)

Rent: £110,000 per annum