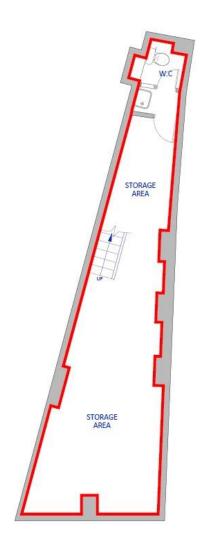

Size: Approx 650 sq ft

Ground: 330 sq ft / Basement: 320 sq ft

Viewing: By appointment through Sole Agents: Next Property

Commercial 0207 118 0000

fay.khan@nextproperty.co.uk ashley.saye@nextproperty.co.uk

**BASEMENT** 

**GROUND FLOOR** 

Misrepresentation Act 1967. These particulars are intended only to give a fair description of the property and do not form the basis of a contract or any part thereof. These descriptions and all other information are believed to be correct but their accuracy is in no way guaranteed