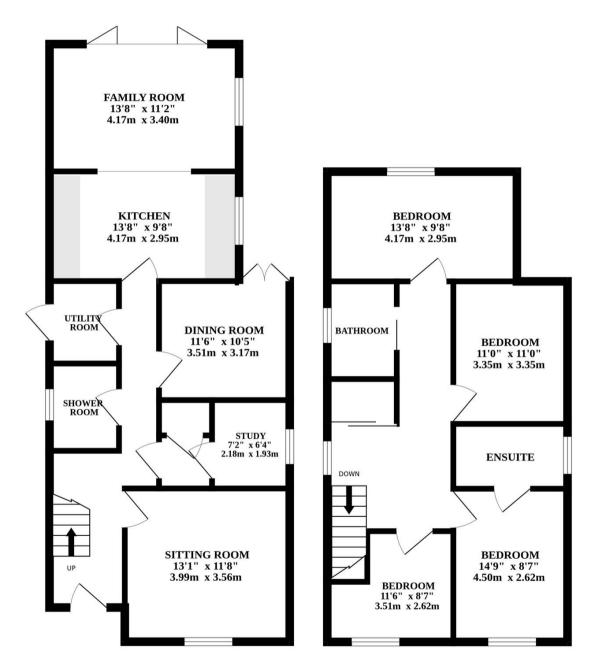

njoy in seclusion.

Convenience is key, as parking at the front aspect of the home ensures secure and easy access for residents and guests alike.

#### AGENTS NOTES

We understand that this property is freehold.

Connected to mains water, electricity and drainage.

Heating system - Air source heat pump.

- NEW BUILD DETACHED RESIDENCE CHAIN FREE
- CUSTOMISATIONS AVAILABLE
- DESIGNED TO A HIGH SPECIFICATION THROUGHOUT
- INCREDIBLE FAMILY HOME TO ACCOMMODATE A BUSY LIFESTYLE
- COMFORTABLE SITTING ROOM, VERSATILE STUDY & A FORMAL DINING ROOM
- OPEN-PLAN KITCHEN/FAMILY ROOM BI-FOLD DOORS
- FOUR BEDROOMS, ONE EN-SUITE & A BATHROOM
- MAINTAINED GARDEN FULLY ENCLOSED FOR PRIVACY
- PARKING AT THE FRONT ASPECT OF THE HOME
- CLOSE PROXIMITY TO LOCAL AMENITIES AND THE BROADS

GROUND FLOOR 1ST FLOOR