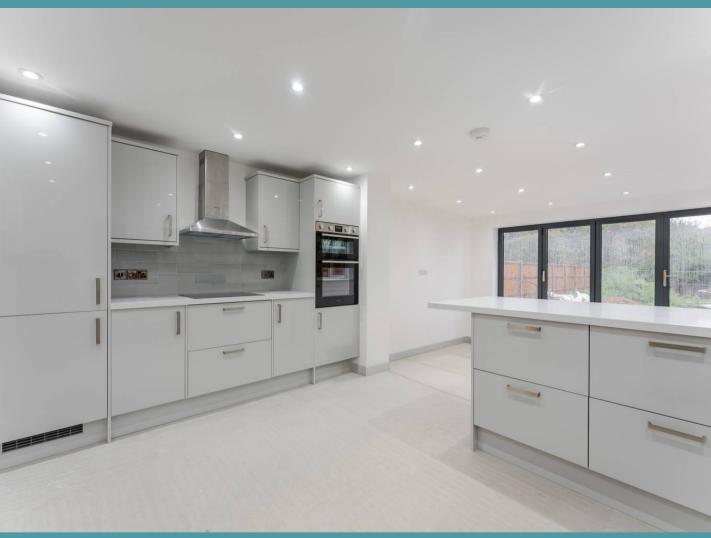

At the heart of the home lies an incredible openplan kitchen/family room, ensuring effortless interaction when hosting occasions and everyday family living. It is well-equipped with fitted units and integrated appliances to enhance your cooking experience. Offering ample storage and counter-top space for meal preparation. With the presence of bi-fold doors, seamlessly integrating the indoor and outdoor spaces during the summer months.