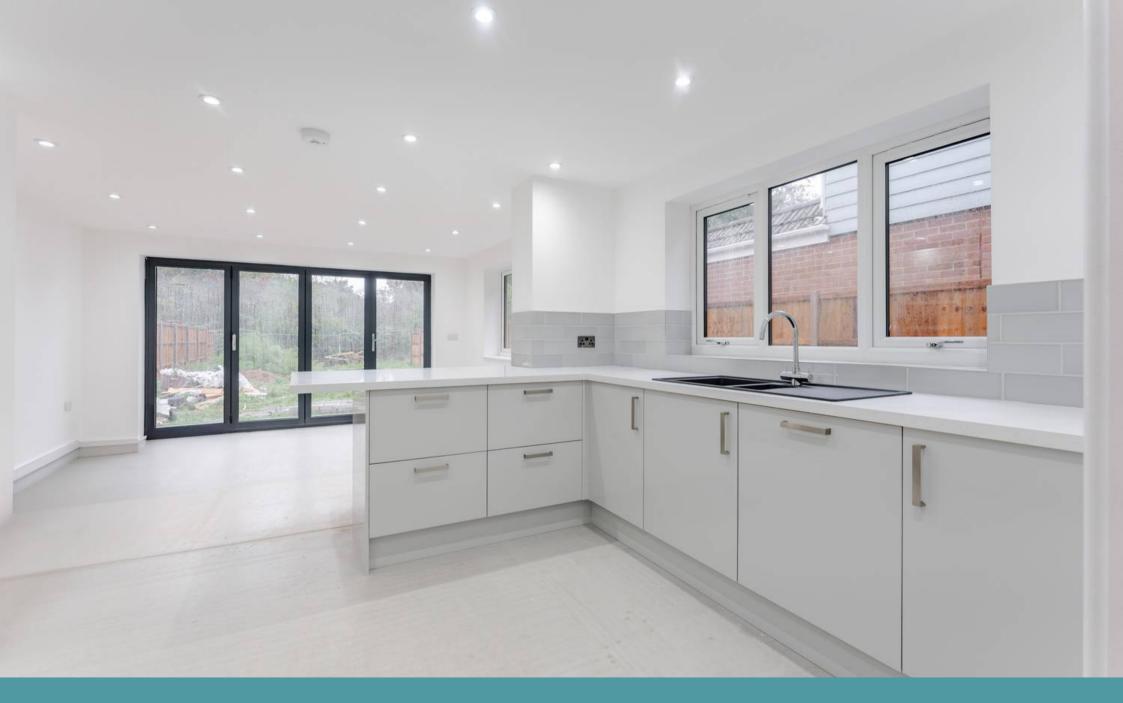

At the heart of the home lies an incredible openplan kitchen/family room, ensuring effortless interaction when hosting occasions and everyday family living. It is well-equipped with fitted units and integrated appliances to enhance your cooking experience. Offering ample storage and counter-top space for meal preparation. With the presence of bi-fold doors, seamlessly integrating the indoor and outdoor spaces during the summer months.