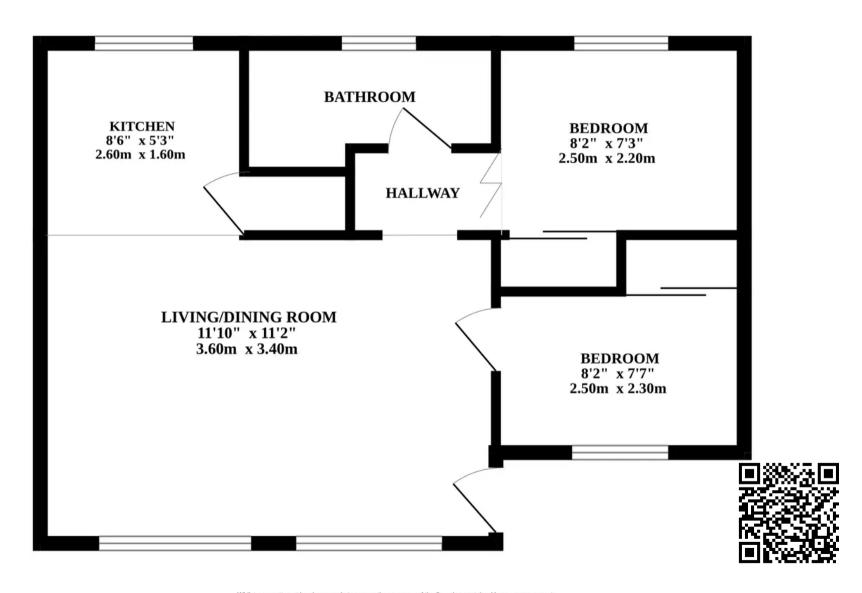

tchen is well-equipped with fitted units and appliances to enhance your cooking experience.

The property comprises two bedrooms and a well-appointed bathroom, providing comfortable accommodation for individuals or a family looking for a retreat by the coast. With plenty of storage space available, every corner of this residence has been maximised to ensure a clutter-free living environment.

The property benefits from off-road parking, offering convenience and additional security for residents. California Holiday Park offers a range of on-site and off-site amenities that cater to a variety of interests and preferences. Residents can enjoy access to leisure facilities and recreational activities that enhance the overall living experience within this vibrant community.

# **GROUND FLOOR**