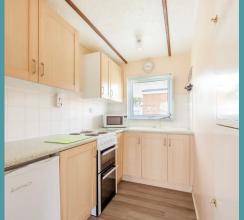

### **Great Yarmouth**

Upon entering, residents are welcomed by a tastefully furnished interior that is well presented throughout, making the property immediately inviting and appealing. The open plan kitchen, living, and dining area creates a spacious and versatile communal space that is perfect for both relaxing and entertaining. The kitchen is well-equipped with fitted units and appliances to enhance your cooking experience.