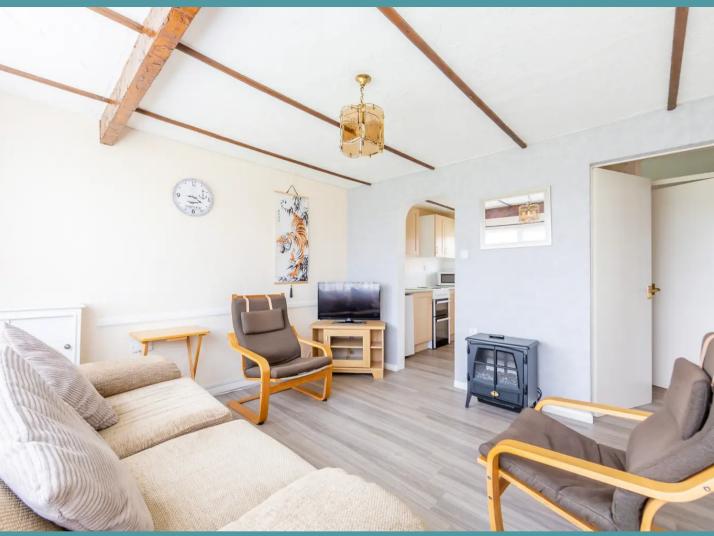

### **Great Yarmouth**

Upon entering, residents are welcomed by a tastefully furnished interior that is well presented throughout, making the property immediately inviting and appealing. The open plan kitchen, living, and dining area creates a spacious and versatile communal space that is perfect for both relaxing and entertaining. The kitchen is well-equipped with fitted units and appliances to enhance your cooking experience.

The property comprises two bedrooms and a well-appointed bathroom, providing comfortable accommodation for individuals or a family looking for a retreat by the coast. With plenty of storage space available, every corner of this residence has been maximised to ensure a clutter-free living environment.