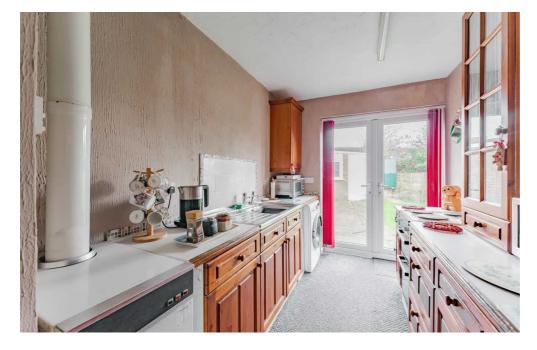

## 3 Meadow Close, Hemsby

£210,000

This inviting property offers a spacious living room with carpeting and abundant natural light, creating a warm and comfortable ambiance. The wooden-themed kitchen, enhanced by French doors, allows for a well-lit space to prepare and enjoy meals. With modern amenities including a shower room, versatile bedrooms and a good-sized rear garden featuring a lawn and patio area, this home provides a perfect blend of convenience and outdoor enjoyment. Additional perks include a single garage for ample storage and off-road parking, ensuring both practicality and ease for residents

## THE PROPERTY

Upon entering, you are greeted by a spacious living room, complete with carpeting that enhances both comfort and style. The large window to the front bathes the room in natural light, creating a warm and inviting atmosphere for unwinding. The wooden-themed kitchen features French doors that open onto the rear of the property. This allows for light to flood in, illuminating the space as you prepare and enjoy your meals.