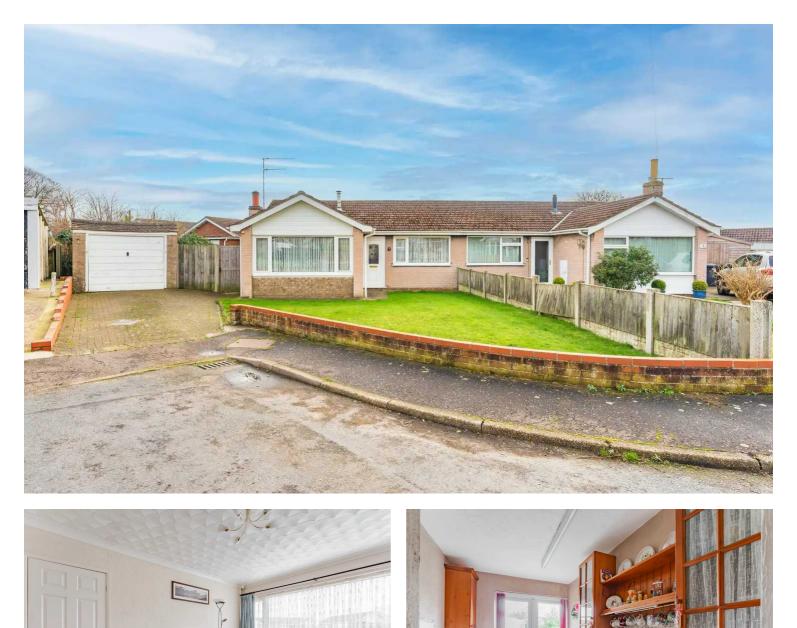

## 3 Meadow Close, Hemsby

£210,000

This inviting property offers a spacious living room with carpeting and abundant natural light, creating a warm and comfortable ambiance. The wooden-themed kitchen, enhanced by French doors, allows for a well-lit space to prepare and enjoy meals. With modern amenities including a shower room, versatile bedrooms and a good-sized rear garden featuring a lawn and patio area, this home provides a perfect blend of convenience and outdoor enjoyment. Additional perks include a single garage for ample storage and off-road parking, ensuring both practicality and ease for residents

## THE PROPERTY

Upon entering, you are greeted by a spacious living room, complete with carpeting that enhances both comfort and style. The large window to the front bathes the room in natural light, creating a warm and inviting atmosphere for unwinding. The wooden-themed kitchen features French doors that open onto the rear of the property. This allows for light to flood in, illuminating the space as you prepare and enjoy your meals.

Complementing the interior of the property is the good-sized rear garden, complete with a wellmaintained lawn and a patio area. This private space allows for endless outdoor enjoyment, whether it be for entertaining guests or dining. Additional features of this exceptional property include a single garage, providing ample storage for your belongings, as well as off-road parking to the front, ensuring convenience and ease for both residents and visitors.