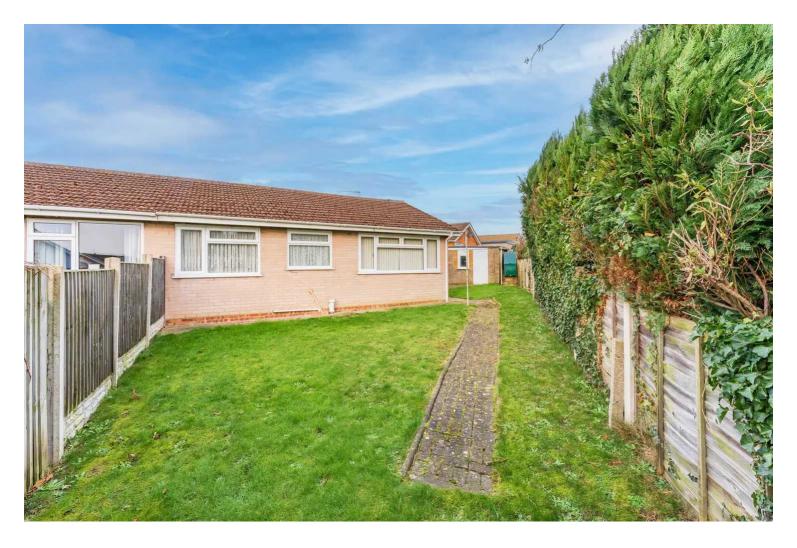

Complementing the interior of the property is the good-sized rear garden, complete with a wellmaintained lawn and a patio area. This private space allows for endless outdoor enjoyment, whether it be for entertaining guests or dining. Additional features of this exceptional property include a single garage, providing ample storage for your belongings, as well as off-road parking to the front, ensuring convenience and ease for both residents and visitors.