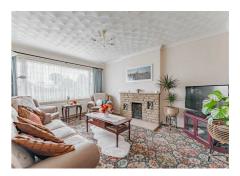

## 3 Meadow Close, Hemsby

£210,000

This inviting property offers a spacious living room with carpeting and abundant natural light, creating a warm and comfortable ambiance. The wooden-themed kitchen, enhanced by French doors, allows for a well-lit space to prepare and enjoy meals. With modern amenities including a shower room, versatile bedrooms and a good-sized rear garden featuring a lawn and patio area, this home provides a perfect blend of convenience and outdoor enjoyment. Additional perks include a single garage for ample storage and off-road parking, ensuring both practicality and ease for residents

## THE PROPERTY

Upon entering, you are greeted by a spacious living room, complete with carpeting that enhances both comfort and style. The large window to the front bathes the room in natural light, creating a warm and inviting atmosphere for unwinding. The wooden-themed kitchen features French doors that open onto the rear of the property. This allows for light to flood in, illuminating the space as you prepare and enjoy your meals.