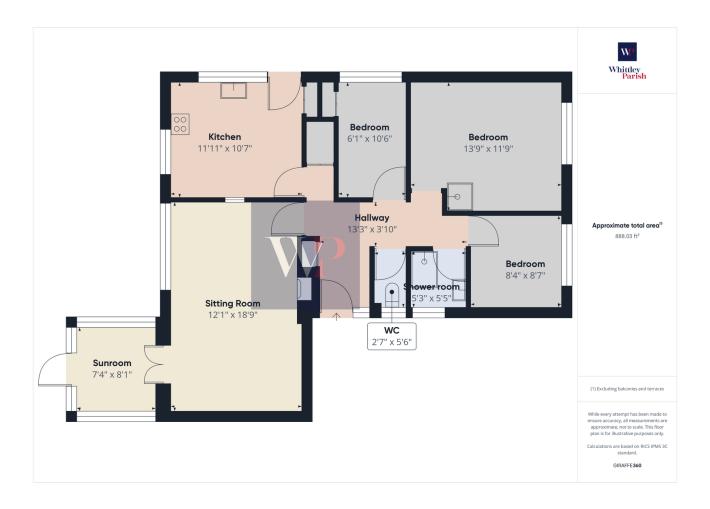

## Pottergate Street, Aslacton, Norwich, NR15 2JU

Guide Price £295.000

In need of refurbishment throughout, this detached three-bedroom bungalow presents an exciting opportunity for those looking to create their dream home. Situated on a pleasant plot backing onto open fields the property offers a peaceful setting with great potential for modernisation. The accommodation includes a sitting room with a charming sun room accessed through french doors, providing a lovely space to relax and enjoy the garden views. The large kitchen area offers scope for redesign to create a contemporary and functional heart of the home.