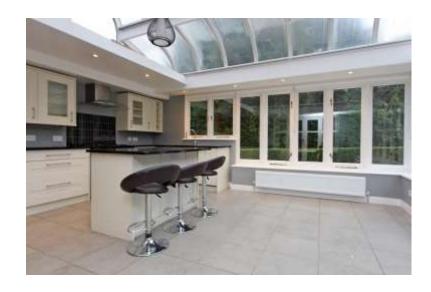

## Tilley Lane Headley KT18

Leatherhead 5.9 miles London by rail 45 minutes M25 (Junction 9) 4.5 miles

All times and distances are approximate

Set within an impressive 1.75 acres of beautifully maintained grounds, this remarkable property originally a Victorian Gate House, seamlessly blends rural charm with the comforts of modern family living. This delightful home boasts three generously sized double bedrooms, including a well-appointed en-suite bathroom, alongside a family shower room ensuring ample space for relaxation and privacy.