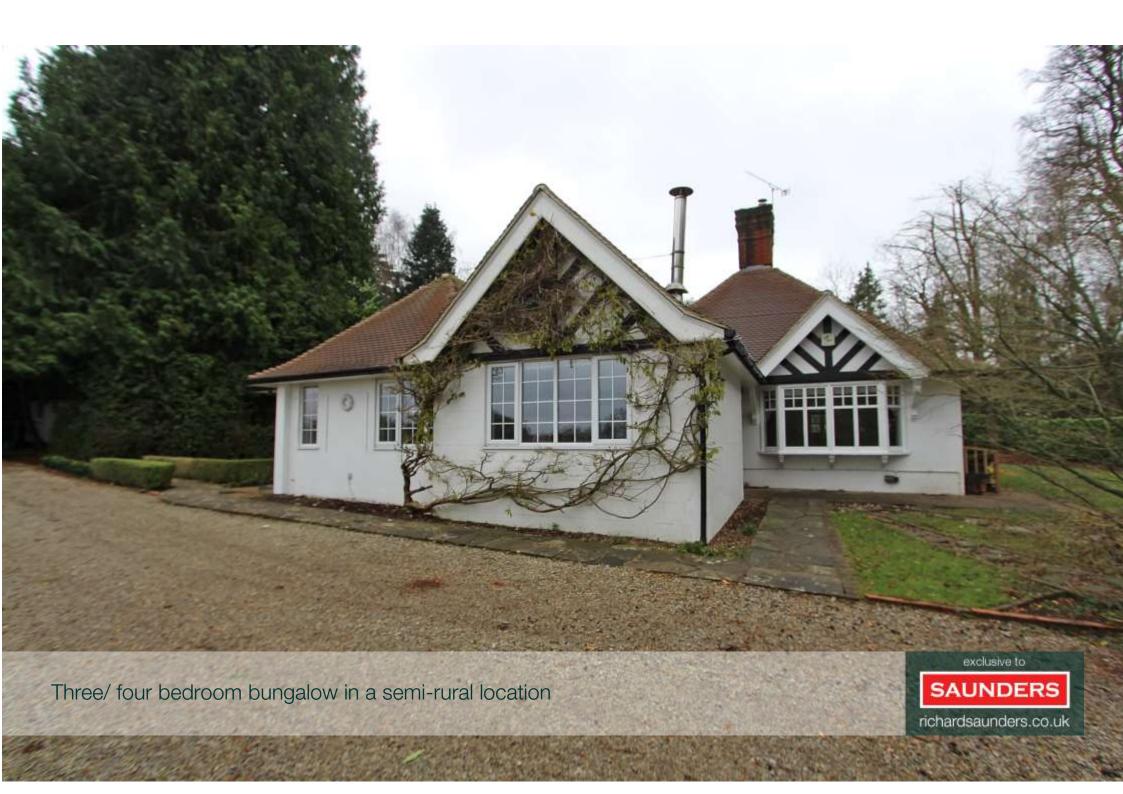

## Tilley Lane Headley KT18

Leatherhead 5.9 miles London by rail 45 minutes M25 (Junction 9) 4.5 miles

All times and distances are approximate

Set within an impressive 1.75 acres of beautifully maintained grounds, this remarkable property originally a Victorian Gate House, seamlessly blends rural charm with the comforts of modern family living. This delightful home boasts three generously sized double bedrooms, including a well-appointed en-suite bathroom, alongside a family shower room ensuring ample space for relaxation and privacy.

Available Now

Three/ Four Bedroom

Unfurnished

Rural Location

Short Drive To Leatherhead

Unfurnished

## Cedars Lodge, Tilley Lane, Headley, Epsom, Surrey