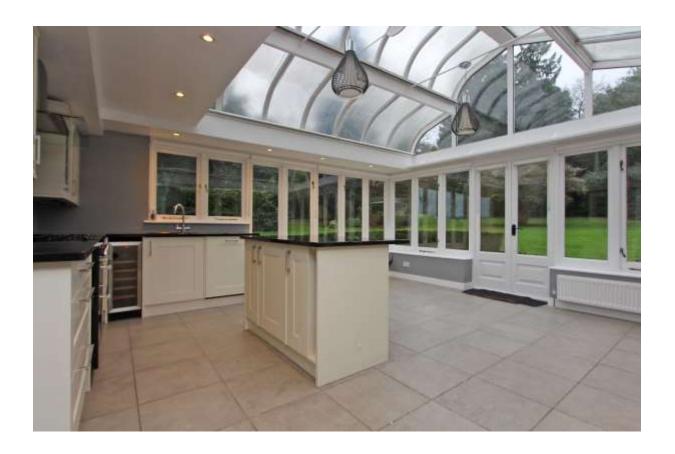

## Tilley Lane Headley KT18

Leatherhead 5.9 miles London by rail 45 minutes M25 (Junction 9) 4.5 miles

All times and distances are approximate

Set within an impressive 1.75 acres of beautifully maintained grounds, this remarkable property originally a Victorian Gate House, seamlessly blends rural charm with the comforts of modern family living. This delightful home boasts three generously sized double bedrooms, including a well-appointed en-suite bathroom, alongside a family shower room ensuring ample space for relaxation and privacy.