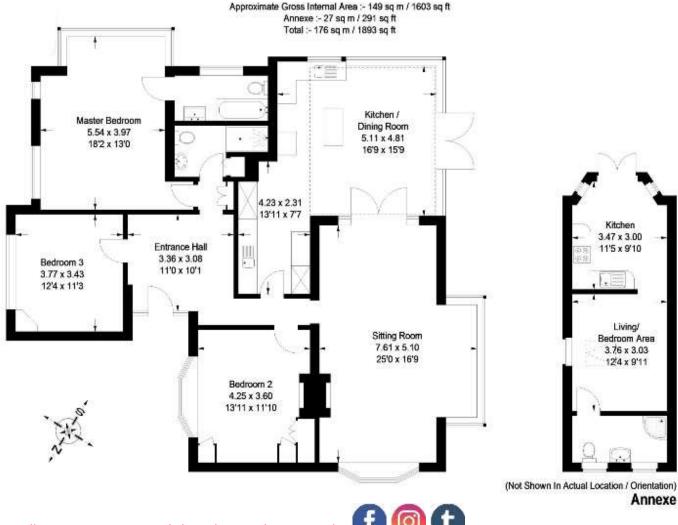

## Tilley Lane Headley KT18

Leatherhead 5.9 miles London by rail 45 minutes M25 (Junction 9) 4.5 miles

All times and distances are approximate

Set within an impressive 1.75 acres of beautifully maintained grounds, this remarkable property originally a Victorian Gate House, seamlessly blends rural charm with the comforts of modern family living. This delightful home boasts three generously sized double bedrooms, including a well-appointed en-suite bathroom, alongside a family shower room ensuring ample space for relaxation and privacy.