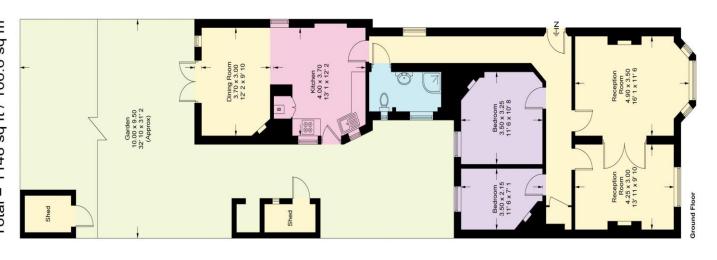

## **Parkview Mansions**

Approximate Gross Internal Area = 1096 sq ft / 101.8 sq m Shed = 52 sq ft / 4.8 sq m Total = 1148 sq ft / 106.6 sq m

This plan is not to scale and must be used as layout guidance only. All measurements and areas are approximate and should not be relied upon to provide accurate information. This plan must not be relied upon when making property valuations, design considerations or any other such relevant decisions. We accept no responsibility or liability (whether in contract, tort or otherwise) in relation to any loss whatsoever arising from or in connection with any use of this plan or the adequacy, accuracy or completeness of it or any information within it.