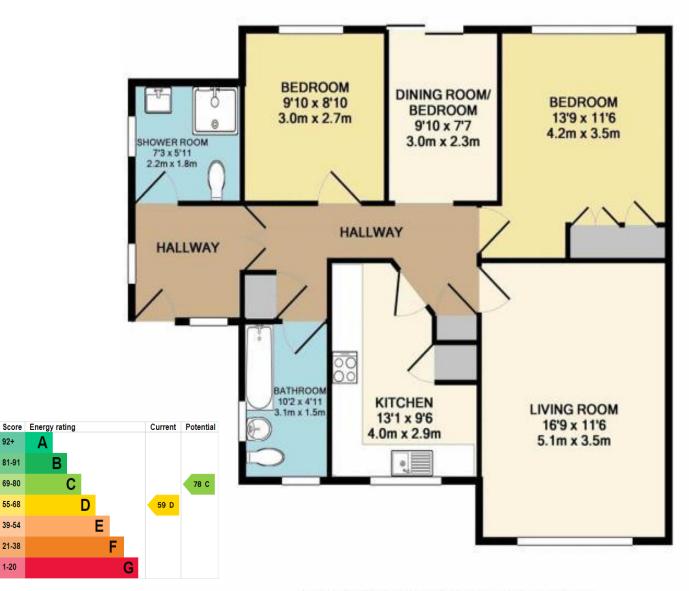

## TOTAL APPROX. FLOOR AREA 883 SQ.FT. (82.0 SQ.M.)

Whilst every attempt has been made to ensure the accuracy of the floor plan contained here, measurements of doors, windows, rooms and any other items are approximate and no responsibility is taken for any error, omission, or mis-statement. This plan is for illustrative purposes only and should be used as such by any prospective purchaser. The services, systems and appliances shown have not been tested and no guarantee as to their operability or efficiency can be given.