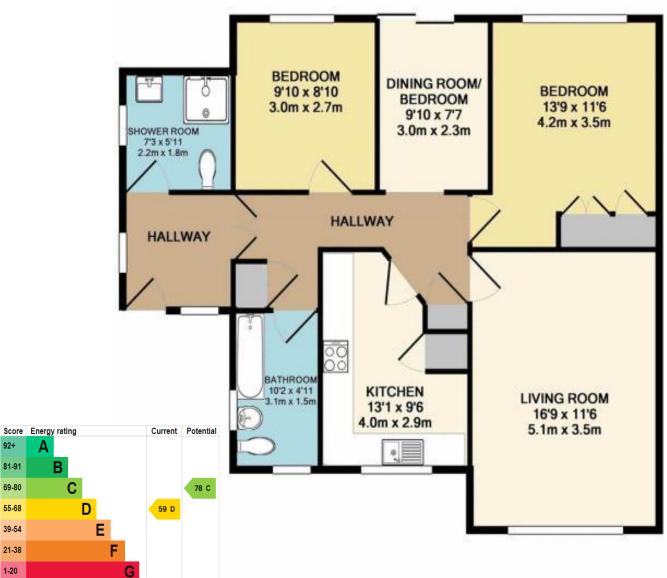

TOTAL APPROX. FLOOR AREA 883 SQ.FT. (82.0 SQ.M.)
Whilst every attempt has been made to ensure the accuracy of the floor plan contained here, measurements

of doors, windows, rooms and any other items are approximate and no responsibility is taken for any error, omission, or mis-statement. This plan is for illustrative purposes only and should be used as such by any prospective purchaser. The services, systems and appliances shown have not been tested and no guarantee as to their operability or efficiency can be given

Made with Metropix ©2019