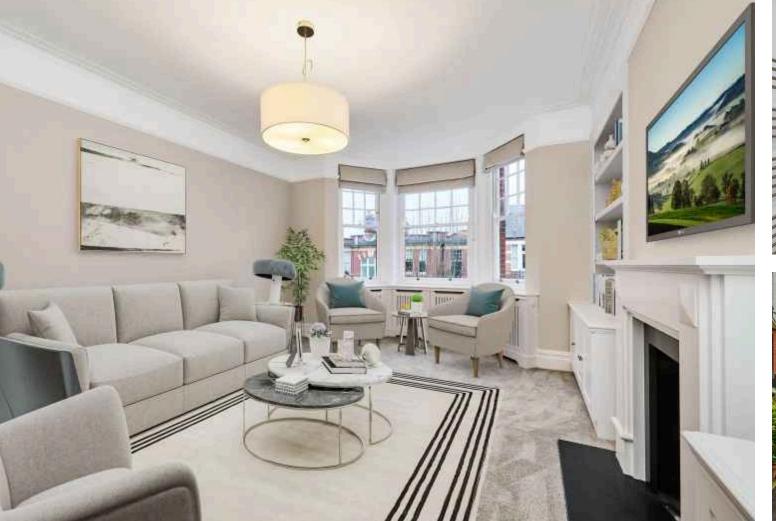

### Features

Three bedroomsTwo bathrooms Spacious reception room

River views Communal gardens No onward chain

### Property description

A beautiful three bedroom, spacious apartment of over 1300 sqft presented in excellent condition throughout. The property is located on the second floor of this Edwardian mansion block facing the river with incredible views.