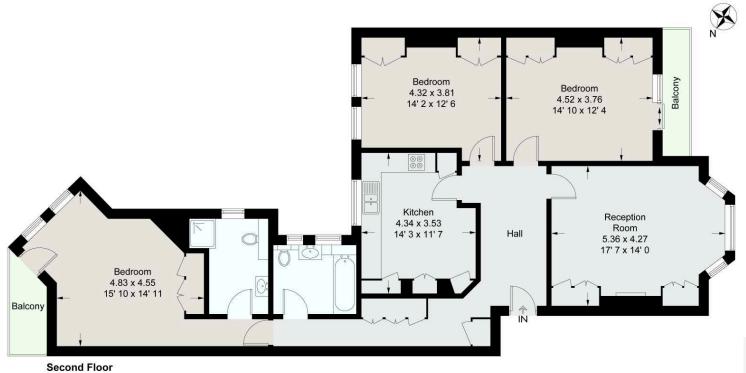

## **Riverview Gardens**

Approximate Gross Internal Area = 1339 sq ft / 124.4 sq m

This plan is not to scale and must be used as layout guidance only. All measurements and areas are approximate and should not be relied upon to provide accurate information. This plan must not be relied upon when making property valuations, design considerations or any other such relevant decisions. We accept no responsibility or liability (whether in contract, tort or otherwise) in relation to any loss whatsoever arising from or in connection with any use of this plan or the adequacy, accuracy or completeness of it or any information within it.