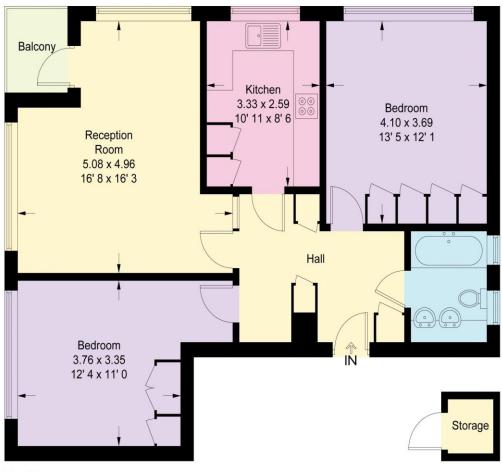

## **Charlton Lodge**

Approximate Gross Internal Area = 806 sq ft / 74.9 sq m

**First Floor** 

This plan is not to scale and must be used as layout guidance only. All measurements and areas are approximate and should not be relied upon to provide accurate information. This plan must not be relied upon when making property valuations, design considerations or any other such relevant decisions. We accept no responsibility or liability (whether in contract, tort or otherwise) in relation to any loss whatsoever arising from or in connection with any use of this plan or the adequacy, accuracy or completeness of it or any information within it.