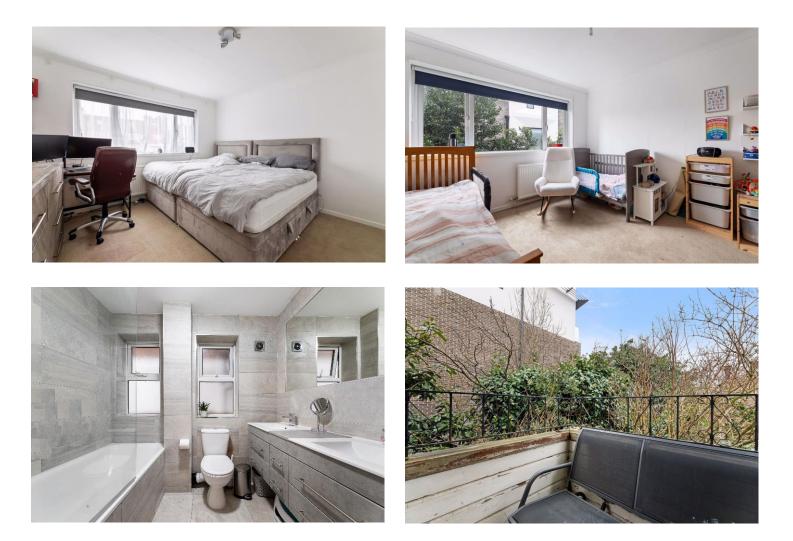

2 bedrooms | Lounge | Kitchen | Bathroom | Cloakroom | Small balcony | Garage | Storage cupboard | EPC=C