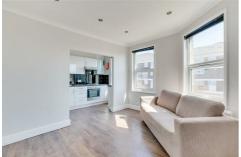

## Annandale Road, London, W4 2HE

A newly refurbished one-bedroomed apartment with the benefit of a private roof terrace situated on this very popular residential road. Just moments from Chiswick's main high road with its array of boutique shops & restaurant retailers include M&S, Waitrose, Sainsbury, and Tesco. Accommodation comprises reception room with dual aspect, recessed galley style kitchen, bedroom with fitted wardrobes, shower room, gas fired central heating, first-floor entrance with stairs to the second-floor private roof terrace. Local transport links include Turnham Green and Stamford Brook Tube Stations, numerous local bus routes with convenient vehicular access via A4/M4 central London, Heathrow & The West. EPC-C. Hounslow Council Band D. The property is part furnished and available 24th February.

- Lovely central Chiswick location
- Recently refurbished apartment
- Great for transport links
- Dual aspect reception room
- Galley style kitchen
- Bedroom with built in wardrobes
- Shower room
- Private roof terrace
- Available 24th February
- Part furnished