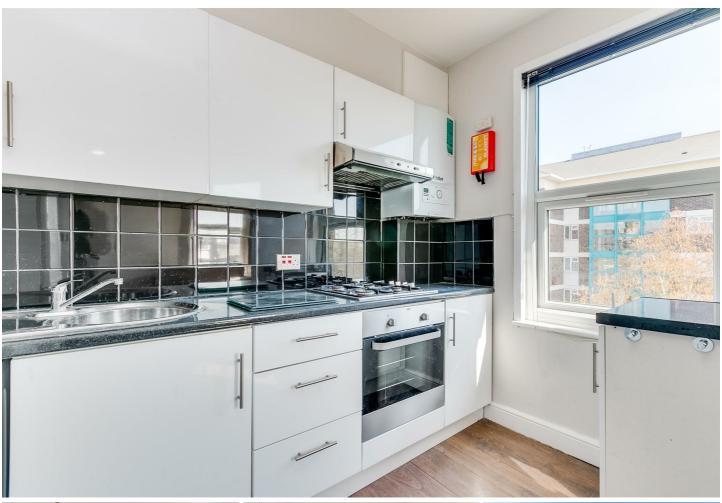

## Annandale Road, London, W4 2HE

A newly refurbished one-bedroomed apartment with the benefit of a private roof terrace situated on this very popular residential road. Just moments from Chiswick's main high road with its array of boutique shops & restaurant retailers include M&S, Waitrose, Sainsbury, and Tesco. Accommodation comprises reception room with dual aspect, recessed galley style kitchen, bedroom with fitted wardrobes, shower room, gas fired central heating, first-floor entrance with stairs to the second-floor private roof terrace. Local transport links include Turnham Green and Stamford Brook Tube Stations, numerous local bus routes with convenient vehicular access via A4/M4 central London, Heathrow & The West. EPC-C. Hounslow Council Band D. The property is part furnished and available 24th February.

- Lovely central Chiswick location
- Recently refurbished apartment
- Great for transport links
- Dual aspect reception room
- Galley style kitchen
- Bedroom with built in wardrobes
- Shower room
- Private roof terrace
- Available 24th February
- Part furnished