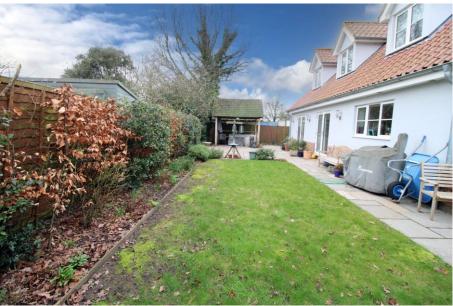

## Avocet House, Blythburgh Road, Westleton, Saxmundham, Suffolk, IP17 3AS

This attractively presented four bedroom detached house, located in a tucked away position in the idyllic village of Westleton, was built just 6 years ago and is being sold with no onward chain. This wonderful family home comes with a five bar gated driveway providing off-road parking for two cars, sizeable integral garage, low-maintenance rear garden, double glazing, and air source heat pump with underfloor heating throughout the ground floor and radiators on the first floor. As agents, we recommend the earliest possible internal viewing to fully appreciate the quality and size of the accommodation on offer which comprises entrance hall; 22ft dual aspect sitting room with wood burning stove; ground floor cloakroom; second good size reception room; 22ft kitchen / dining room; separate utility room; galleried landing; stylish four piece family bathroom; and four double bedrooms, one of which has an en-suite shower room.