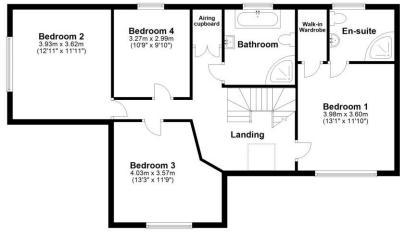

## Avocet House, Blythburgh Road, Westleton, Saxmundham, Suffolk, IP17 3AS

This attractively presented four bedroom detached house, located in a tucked away position in the idyllic village of Westleton, was built just 6 years ago and is being sold with no onward chain. This wonderful family home comes with a five bar gated driveway providing off-road parking for two cars, sizeable integral garage, low-maintenance rear garden, double glazing, and air source heat pump with underfloor heating throughout the ground floor and radiators on the first floor. As agents, we recommend the earliest possible internal viewing to fully appreciate the quality and size of the accommodation on offer which comprises entrance hall; 22ft dual aspect sitting room with wood burning stove; ground floor cloakroom; second good size reception room; 22ft kitchen / dining room; separate utility room; galleried landing; stylish four piece family bathroom; and four double bedrooms, one of which has an en-suite shower room.

Council tax band: E

EPC Rating: C

First Floor Approx. 85.8 sq. metres (923.9 sq. feet)

Total area: approx. 186.5 sq. metres (2007.0 sq. feet)

Although every attempt has been made to ensure the accuracy of this floorplan measurements of doors, windows, rooms and any other items are approximate and no responsibility is taken for any error, omission or mis-statement. This plan is for illustrative purposes only. Plan produced using Plantup.