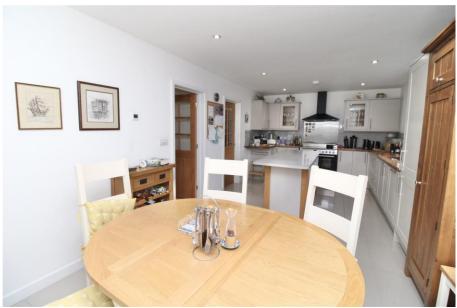

## Avocet House, Blythburgh Road, Westleton, Saxmundham, Suffolk, IP17 3AS

This attractively presented four bedroom detached house, located in a tucked away position in the idyllic village of Westleton, was built just 6 years ago and is being sold with no onward chain. This wonderful family home comes with a five bar gated driveway providing off-road parking for two cars, sizeable integral garage, low-maintenance rear garden, double glazing, and air source heat pump with underfloor heating throughout the ground floor and radiators on the first floor. As agents, we recommend the earliest possible internal viewing to fully appreciate the quality and size of the accommodation on offer which comprises entrance hall; 22ft dual aspect sitting room with wood burning stove; ground floor cloakroom; second good size reception room; 22ft kitchen / dining room; separate utility room; galleried landing; stylish four piece family bathroom; and four double bedrooms, one of which has an en-suite shower room.