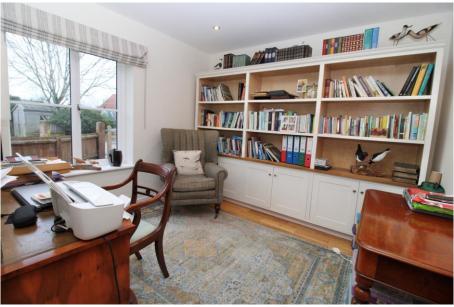

## Avocet House, Blythburgh Road, Westleton, Saxmundham, Suffolk, IP17 3AS

This attractively presented four bedroom detached house, located in a tucked away position in the idyllic village of Westleton, was built just 6 years ago and is being sold with no onward chain. This wonderful family home comes with a five bar gated driveway providing off-road parking for two cars, sizeable integral garage, low-maintenance rear garden, double glazing, and air source heat pump with underfloor heating throughout the ground floor and radiators on the first floor. As agents, we recommend the earliest possible internal viewing to fully appreciate the quality and size of the accommodation on offer which comprises entrance hall; 22ft dual aspect sitting room with wood burning stove; ground floor cloakroom; second good size reception room; 22ft kitchen / dining room; separate utility room; galleried landing; stylish four piece family bathroom; and four double bedrooms, one of which has an en-suite shower room.