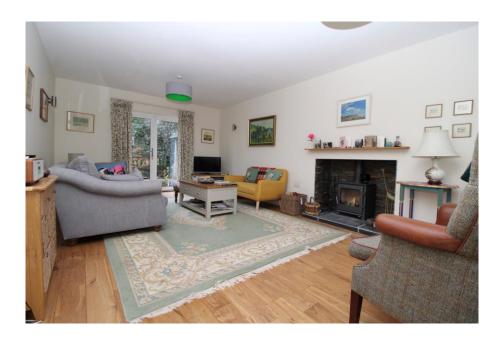

## Avocet House, Blythburgh Road, Westleton, Saxmundham, Suffolk, IP17 3AS

This attractively presented four bedroom detached house, located in a tucked away position in the idyllic village of Westleton, was built just 6 years ago and is being sold with no onward chain. This wonderful family home comes with a five bar gated driveway providing off-road parking for two cars, sizeable integral garage, low-maintenance rear garden, double glazing, and air source heat pump with underfloor heating throughout the ground floor and radiators on the first floor. As agents, we recommend the earliest possible internal viewing to fully appreciate the quality and size of the accommodation on offer which comprises entrance hall; 22ft dual aspect sitting room with wood burning stove; ground floor cloakroom; second good size reception room; 22ft kitchen / dining room; separate utility room; galleried landing; stylish four piece family bathroom; and four double bedrooms, one of which has an en-suite shower room.