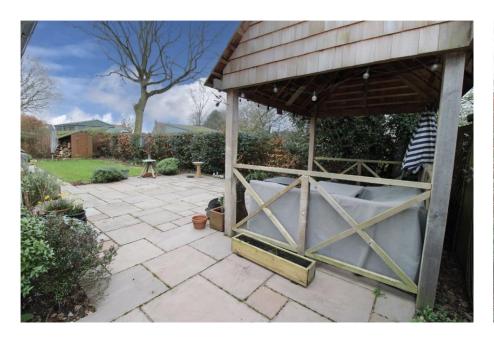

## Avocet House, Blythburgh Road, Westleton, Saxmundham, Suffolk, IP17 3AS

This attractively presented four bedroom detached house, located in a tucked away position in the idyllic village of Westleton, was built just 6 years ago and is being sold with no onward chain. This wonderful family home comes with a five bar gated driveway providing off-road parking for two cars, sizeable integral garage, low-maintenance rear garden, double glazing, and air source heat pump with underfloor heating throughout the ground floor and radiators on the first floor. As agents, we recommend the earliest possible internal viewing to fully appreciate the quality and size of the accommodation on offer which comprises entrance hall; 22ft dual aspect sitting room with wood burning stove; ground floor cloakroom; second good size reception room; 22ft kitchen / dining room; separate utility room; galleried landing; stylish four piece family bathroom; and four double bedrooms, one of which has an en-suite shower room.