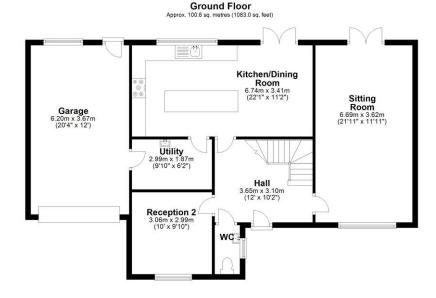

## Avocet House, Blythburgh Road, Westleton, Saxmundham, Suffolk, IP17 3AS

This attractively presented four bedroom detached house, located in a tucked away position in the idyllic village of Westleton, was built just 6 years ago and is being sold with no onward chain. This wonderful family home comes with a five bar gated driveway providing off-road parking for two cars, sizeable integral garage, low-maintenance rear garden, double glazing, and air source heat pump with underfloor heating throughout the ground floor and radiators on the first floor. As agents, we recommend the earliest possible internal viewing to fully appreciate the quality and size of the accommodation on offer which comprises entrance hall; 22ft dual aspect sitting room with wood burning stove; ground floor cloakroom; second good size reception room; 22ft kitchen / dining room; separate utility room; galleried landing; stylish four piece family bathroom; and four double bedrooms, one of which has an en-suite shower room.

Council tax band: E

EPC Rating: C

First Floor Approx. 85.8 sq. metres (923.9 sq. feet)

Total area: approx. 186.5 sq. metres (2007.0 sq. feet)

Although every attempt has been made to ensure the accuracy of this floorplan measurements of doors, windows, rooms and any other items are approximate and no responsibility is taken for any error, omission or mis-statement. This plan is for illustrative purposes only. Plan produced using Plantup.