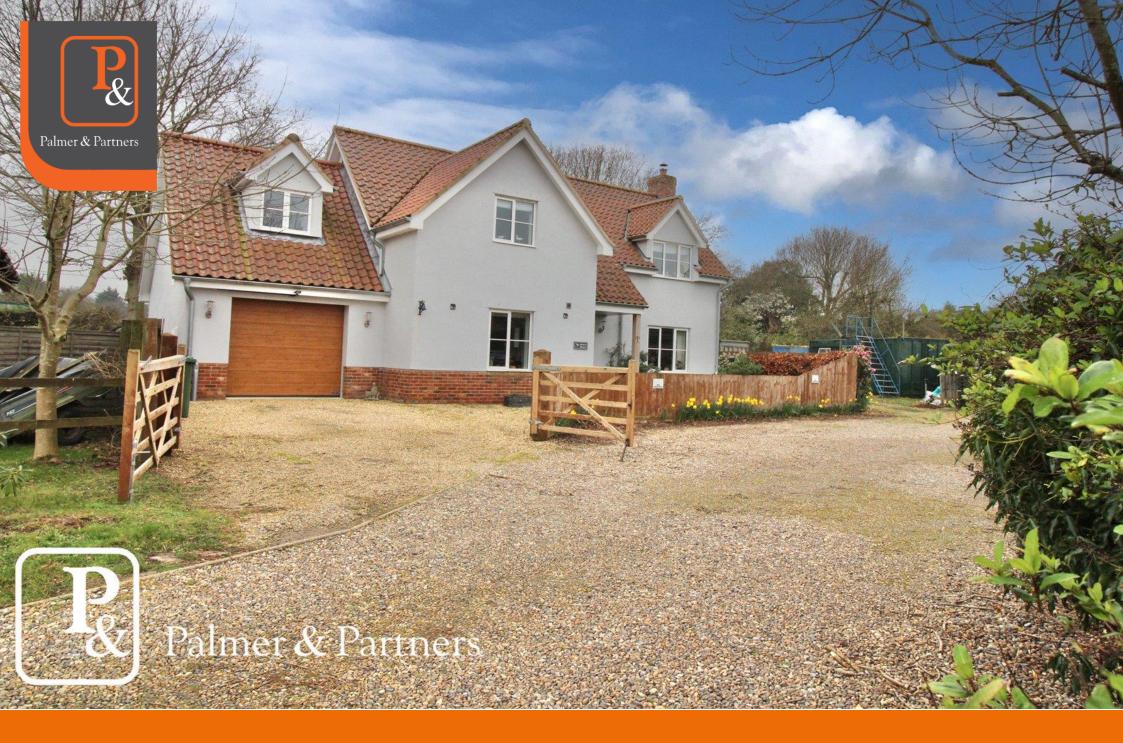

## Avocet House, Blythburgh Road, Westleton, Saxmundham, Suffolk, IP17 3AS

This attractively presented four bedroom detached house, located in a tucked away position in the idyllic village of Westleton, was built just 6 years ago and is being sold with no onward chain. This wonderful family home comes with a five bar gated driveway providing off-road parking for two cars, sizeable integral garage, low-maintenance rear garden, double glazing, and air source heat pump with underfloor heating throughout the ground floor and radiators on the first floor. As agents, we recommend the earliest possible internal viewing to fully appreciate the quality and size of the accommodation on offer which comprises entrance hall; 22ft dual aspect sitting room with wood burning stove; ground floor cloakroom; second good size reception room; 22ft kitchen / dining room; separate utility room; galleried landing; stylish four piece family bathroom; and four double bedrooms, one of which has an en-suite shower room.