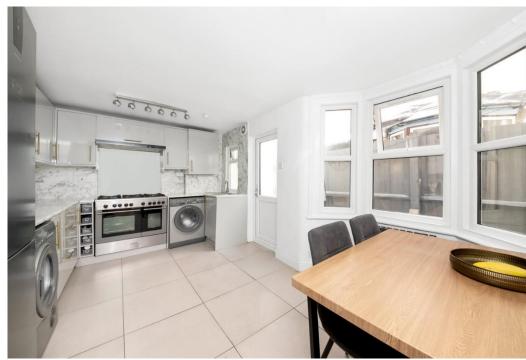

The accommodation comprises two reception rooms, downstairs shower room, and spacious kitchen/dining room with ample wall and base units and room for a table & chairs.

There is a dual aspect bedroom on the first half landing together with the family bathroom, then a few steps up to the first floor brings you to another two double bedrooms, the principal bedroom on the top floor has two velux windows to front, eaved storage and an en-suite shower room.