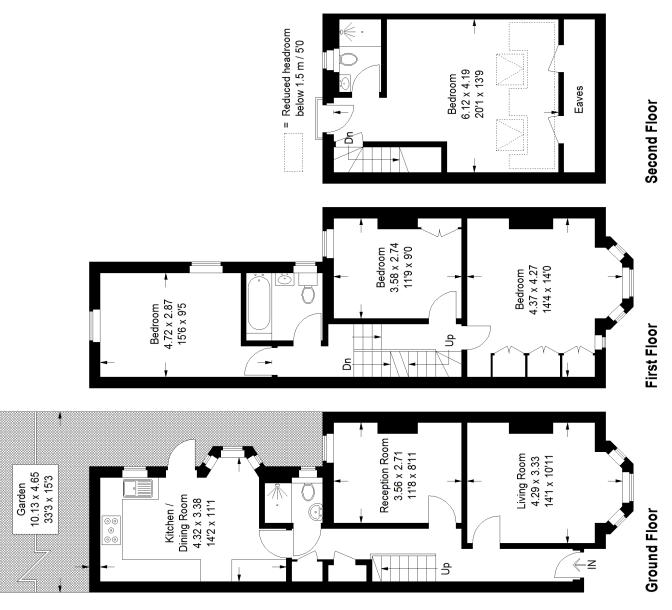

## Shakespeare Road, SE24

Approximate Gross Internal Area Ground Floor = 50.9 sq m / 548 sq ft First Floor = 50.6 sq m / 545 sq ft Second Floor (Excluding Eaves) 26.0 sq m / 279 sq ft Total = 127.5 sq m / 1372 sq ft

Copyright www.pedderproperty.com © 2023

Scale. Windows and door openings are approximate. Please check all dimensions, shapes and compass bearings These plans are for representation purposes only as defined by RICS - Code of Measuring Practice. Not drawn to before making any decisions reliant upon them.