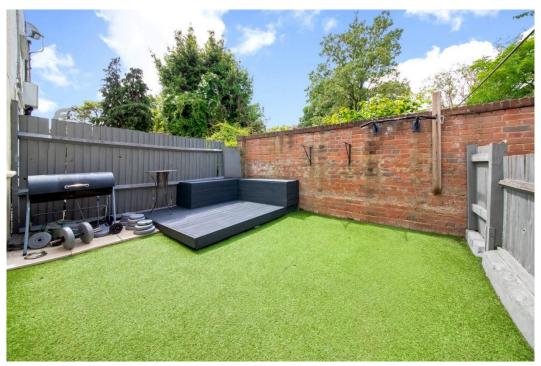

A juliette balcony on the top floor gives lovely views over local gardens. There is a paved area to the side return leading to the West aspect rear garden which has low maintenance astro turf, a seating area ideal for the afternoon sun and ample space to have a barbecue.