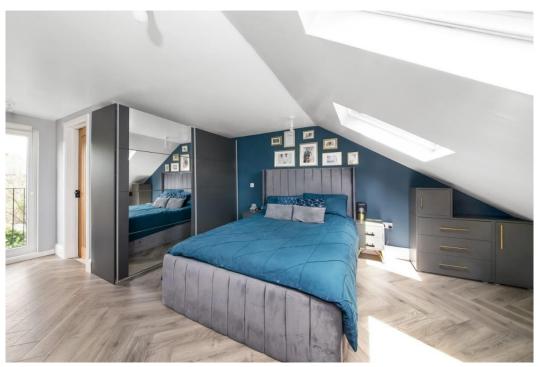

The accommodation comprises two reception rooms, downstairs shower room, and spacious kitchen/dining room with ample wall and base units and room for a table & chairs.

There is a dual aspect bedroom on the first half landing together with the family bathroom, then a few steps up to the first floor brings you to another two double bedrooms, the principal bedroom on the top floor has two velux windows to front, eaved storage and an en-suite shower room.

A juliette balcony on the top floor gives lovely views over local gardens. There is a paved area to the side return leading to the West aspect rear garden which has low maintenance astro turf, a seating area ideal for the afternoon sun and ample space to have a barbecue.