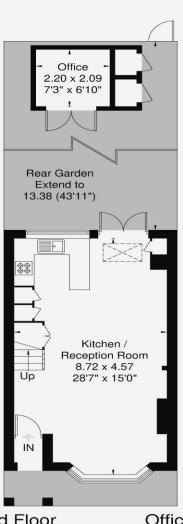

## Mill Road SW19

Approximate Gross Internal Area = 96.6 sq m / 1038 sq ft
Office = 6.3 sq m / 67 sq ft Total = 102.9 sq m / 1105 sq ft

Second Floor 24.3 sq m / 261 sq ft

Ground Floor Office 37.2 sq m / 400 sq ft 6.3 sq m / 67 sq ft