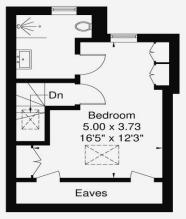

## Mill Road SW19

Approximate Gross Internal Area = 96.6 sq m / 1038 sq ft
Office = 6.3 sq m / 67 sq ft Total = 102.9 sq m / 1105 sq ft

Second Floor 24.3 sq m / 261 sq ft

Ground Floor Office 37.2 sq m / 400 sq ft 6.3 sq m / 67 sq ft