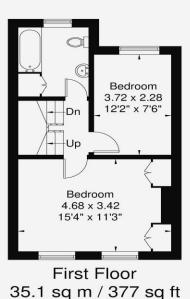

## Mill Road SW19

Approximate Gross Internal Area = 96.6 sq m / 1038 sq ft
Office = 6.3 sq m / 67 sq ft Total = 102.9 sq m / 1105 sq ft

Second Floor 24.3 sq m / 261 sq ft

Ground Floor Office 37.2 sq m / 400 sq ft 6.3 sq m / 67 sq ft