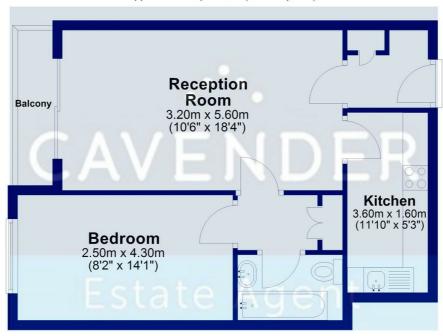

## Second Floor

Approx. 45.8 sq. metres (493.0 sq. feet)

Total area: approx. 45.8 sq. metres (493.0 sq. feet)