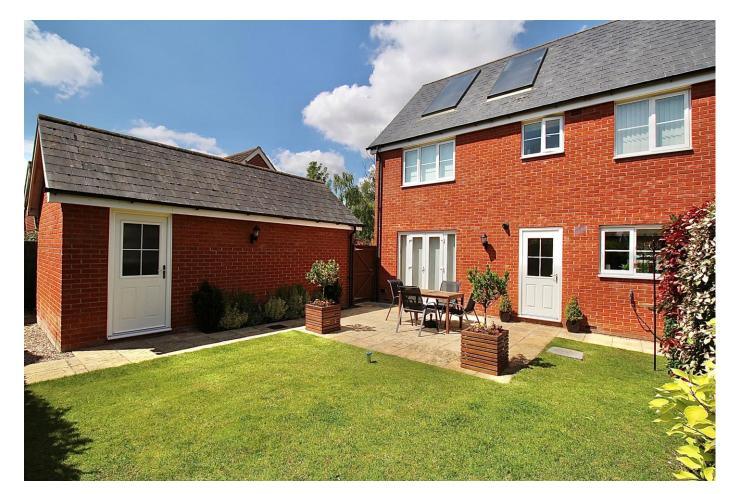

## Matilda Groome Road Hadleigh, Ipswich, IP7

Offers in excess of: £450,000

- Potentially No Onward Chain
- Four Bedroom Detached House
- One Bedroom Annexe / Office
- Bathroom & En-Suite Shower Room Lovely Front & Rear Gardens
- 20ft Dual Aspect Sitting Room
- Garage & Off-Road Parking
- Solar Panels

Situated on the edge of a popular residential development in the market town of Hadleigh, close to the town centre and offering good access to Ipswich and Sudbury mainline train stations, lies this substantial four bedroom detached house which comes with a self-contained one bedroom annexe which could be used as additional accommodation or as a home office / studio. The beautifully presented family home occupies a good size plot and benefits from solar panels, off-road parking for multiple vehicles, detached single garage, wellmaintained rear garden housing the annexe, and the vendor could offer the property with no onward chain. As agents, we recommend the earliest possible internal viewing to appreciate the quality of accommodation on offer which comprises entrance hall; ground floor cloakroom; 20ft dual aspect sitting room; generous kitchen / dining room with integrated appliances; first floor landing; family bathroom; and four bedrooms, one of which has an en-suite shower room. The annexe accommodation comprises entrance hall, bedroom / living / office with kitchenette area, and shower room.