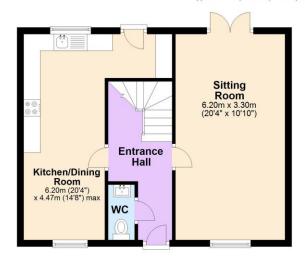

## **Ground Floor**

Approx. 65.1 sq. metres (700.9 sq. feet)

## First Floor

Approx. 49.4 sq. metres (532.1 sq. feet)

Total area: approx. 114.6 sq. metres (1233.1 sq. feet)

Although every attempt has been made to ensure the accuracy of this floorplan measurements of doors, windows, rooms and any other items are approximate and no responsibility is taken for any error, omission or mis -statement. This plan is for illustrative purposes only.