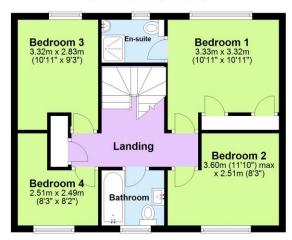

## First Floor

Approx. 49.4 sq. metres (532.1 sq. feet)

Total area: approx. 114.6 sq. metres (1233.1 sq. feet)

Although every attempt has been made to ensure the accuracy of this floorplan measurements of doors, windows, rooms and any other items are approximate and no responsibility is taken for any error, omission or mis -statement. This plan is for illustrative purposes only.