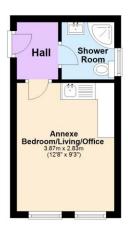

## First Floor

Approx. 49.4 sq. metres (532.1 sq. feet)

Total area: approx. 114.6 sq. metres (1233.1 sq. feet)

Although every attempt has been made to ensure the accuracy of this floorplan measurements of doors, windows, rooms and any other items are approximate and no responsibility is taken for any error, omission or mis -statement. This plan is for illustrative purposes only.