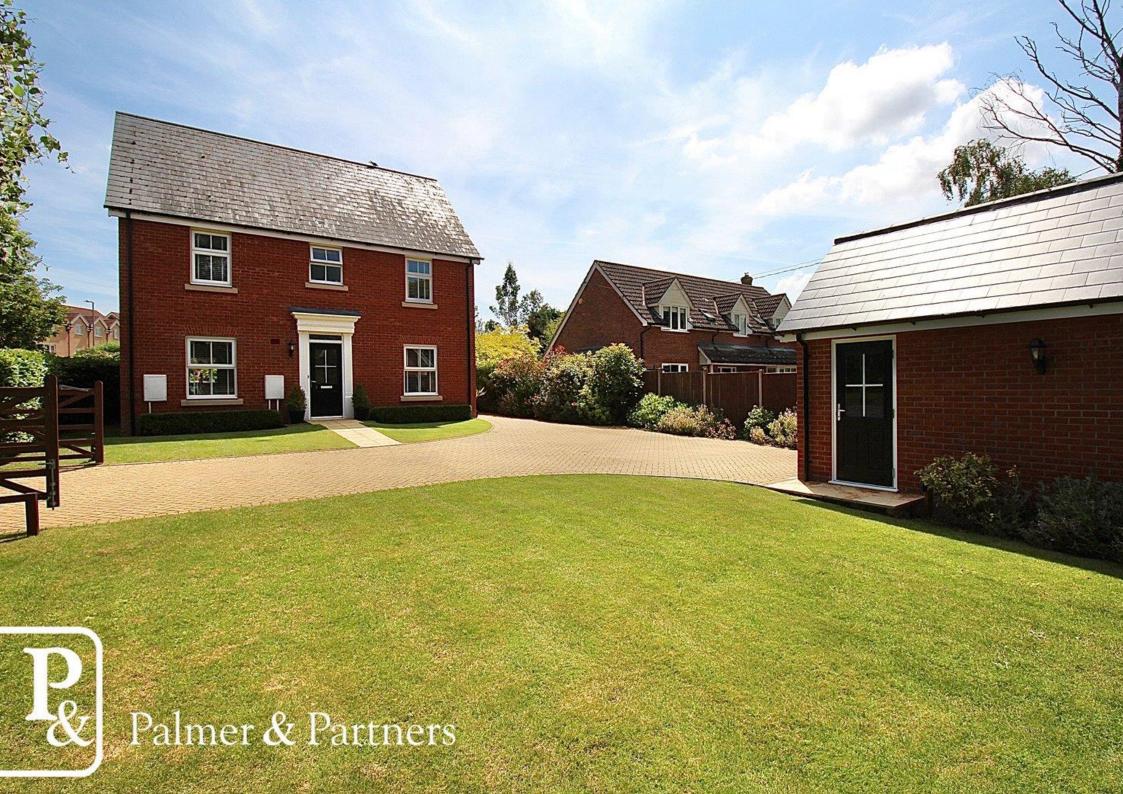

## Matilda Groome Road Hadleigh, Ipswich, IP7

Offers in excess of: £450,000

- Potentially No Onward Chain
- Four Bedroom Detached House
- One Bedroom Annexe / Office
- Bathroom & En-Suite Shower Room Lovely Front & Rear Gardens
- 20ft Dual Aspect Sitting Room
- Garage & Off-Road Parking
- Solar Panels

Situated on the edge of a popular residential development in the market town of Hadleigh, close to the town centre and offering good access to Ipswich and Sudbury mainline train stations, lies this substantial four bedroom detached house which comes with a self-contained one bedroom annexe which could be used as additional accommodation or as a home office / studio. The beautifully presented family home occupies a good size plot and benefits from solar panels, off-road parking for multiple vehicles, detached single garage, wellmaintained rear garden housing the annexe, and the vendor could offer the property with no onward chain. As agents, we recommend the earliest possible internal viewing to appreciate the quality of accommodation on offer which comprises entrance hall; ground floor cloakroom; 20ft dual aspect sitting room; generous kitchen / dining room with integrated appliances; first floor landing; family bathroom; and four bedrooms, one of which has an en-suite shower room. The annexe accommodation comprises entrance hall, bedroom / living / office with kitchenette area, and shower room.