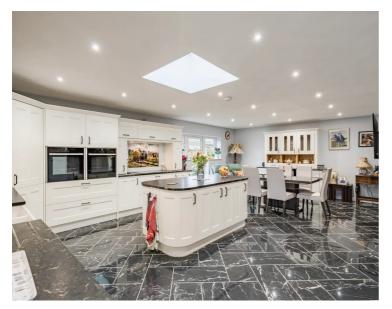

The heart of this home lies in its open plan kitchen and breakfast room, flooded with natural light from the skylight, creating a bright and inviting atmosphere. The contemporary design and high-quality finishes make this space perfect for both casual dining and entertaining guests.