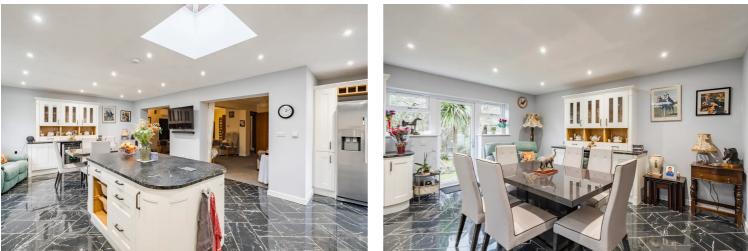

The heart of this home lies in its open plan kitchen and breakfast room, flooded with natural light from the skylight, creating a bright and inviting atmosphere. The contemporary design and high-quality finishes make this space perfect for both casual dining and entertaining guests.

Furthermore, there are three generously proportioned reception rooms, each offering its own unique ambience and versatility. These rooms provide ample space for a variety of uses, whether it be a formal dining area, a home office, or a cosy lounge for relaxation or entertaining.