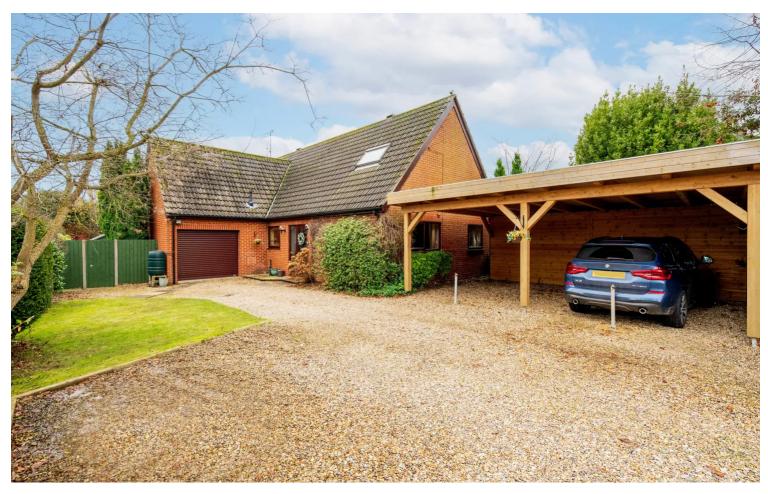

## 92a Bacton Road, North Walsham £575,000 Freehold

Stunning 3/4 bed detached chalet with large south-facing garden, car port & garage. Featuring an open plan kitchen, multiple reception rooms, beautifully manicured gardens and a wealth of space to be utilised.
Conveniently located near schools, amenities & transport links. A perfect family home with ample indoor space. Not to be missed!

## **PROPERTY DESCRIPTION**

We are delighted to present this immaculately presented three bedroom detached chalet, a truly exceptional family home situated in a desirable location. Boasting a south-facing large garden, this property offers ample space for outdoor activities and relaxation.

The house also benefits from a double car port and a large garage, providing secure parking and storage for multiple vehicles.

Upon entering the property, you are greeted by a spacious hallway leading to a ground floor shower room – a convenient addition for those seeking accessible facilities.