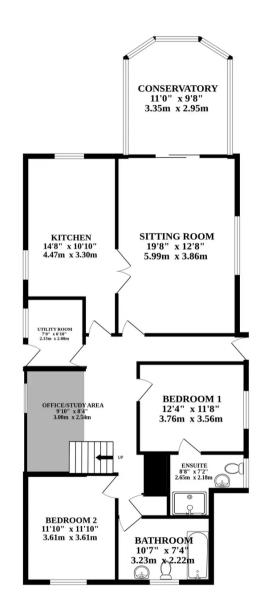

#### HOLLOWELL CLOSE

As you step inside, you are greeted by a contemporary interior that is sure to impress even the most discerning buyer. The ground floor features a versatile under stair area that can easily be transformed into a study or office space, perfect for those who require a dedicated workspace within the comfort of their own home. The sizeable sitting room offers plentiful space to arrange furniture and boasts sliding doors leading into a bright and airy conservatory, ideal for housing additional furniture or simply relaxing and enjoying the natural light.

The modern-gloss fitted kitchen with wooden countertops and ample storage for all your cooking essentials. Two of the four bedrooms are conveniently located on the ground floor, with one inclusive of an ensuite and a separate bathroom for added convenience. The remaining two bedrooms are situated on the upper floor and are serviced by a well-appointed shower room.

#### **AGENTS NOTE**

We understand this property will be sold freehold, connected to all mains services.

Council Tax Band - D

GROUND FLOOR 1ST FLOOR