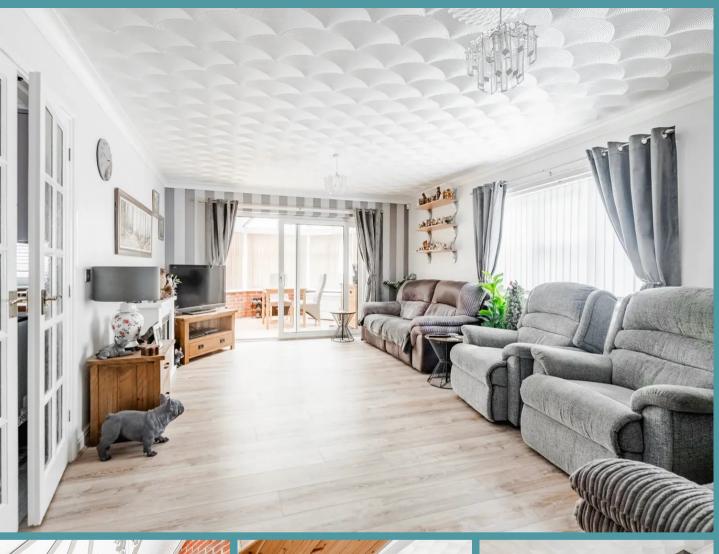

#### HOLLOWELL CLOSE

As you step inside, you are greeted by a contemporary interior that is sure to impress even the most discerning buyer. The ground floor features a versatile under stair area that can easily be transformed into a study or office space, perfect for those who require a dedicated workspace within the comfort of their own home. The sizeable sitting room offers plentiful space to arrange furniture and boasts sliding doors leading into a bright and airy conservatory, ideal for housing additional furniture or simply relaxing and enjoying the natural light.