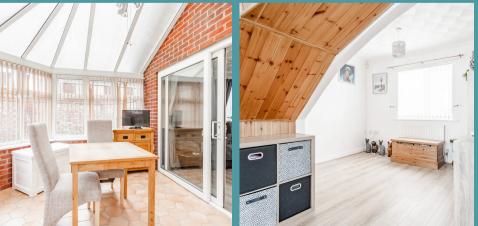

#### HOLLOWELL CLOSE

As you step inside, you are greeted by a contemporary interior that is sure to impress even the most discerning buyer. The ground floor features a versatile under stair area that can easily be transformed into a study or office space, perfect for those who require a dedicated workspace within the comfort of their own home. The sizeable sitting room offers plentiful space to arrange furniture and boasts sliding doors leading into a bright and airy conservatory, ideal for housing additional furniture or simply relaxing and enjoying the natural light.

The modern-gloss fitted kitchen with wooden countertops and ample storage for all your cooking essentials. Two of the four bedrooms are conveniently located on the ground floor, with one inclusive of an ensuite and a separate bathroom for added convenience. The remaining two bedrooms are situated on the upper floor and are serviced by a well-appointed shower room.