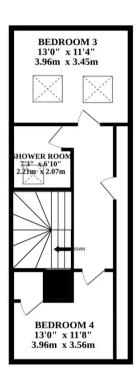

The modern-gloss fitted kitchen with wooden countertops and ample storage for all your cooking essentials. Two of the four bedrooms are conveniently located on the ground floor, with one inclusive of an ensuite and a separate bathroom for added convenience. The remaining two bedrooms are situated on the upper floor and are serviced by a well-appointed shower room.

#### **AGENTS NOTE**

We understand this property will be sold freehold, connected to all mains services.

Council Tax Band - D

GROUND FLOOR 1ST FLOOR