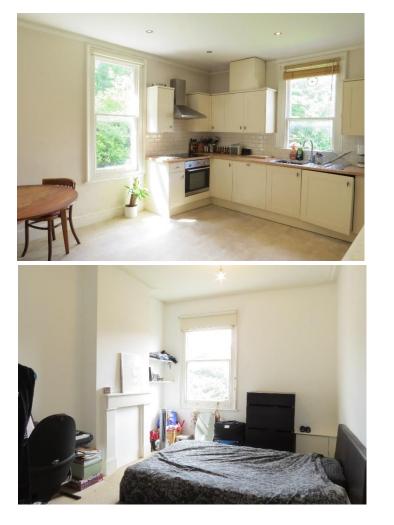

## In detail

A spacious and well presented two double bedroom, two bathroom split level conversion in Anerley to rent.

Finished to a good standard throughout and comprising large eat-in kitchen with dishwasher, bright separate reception, two double bedrooms (main with en-suite shower room) and additional bathroom with shower above bath. Complete with high ceilings, feature fireplaces and sash windows.