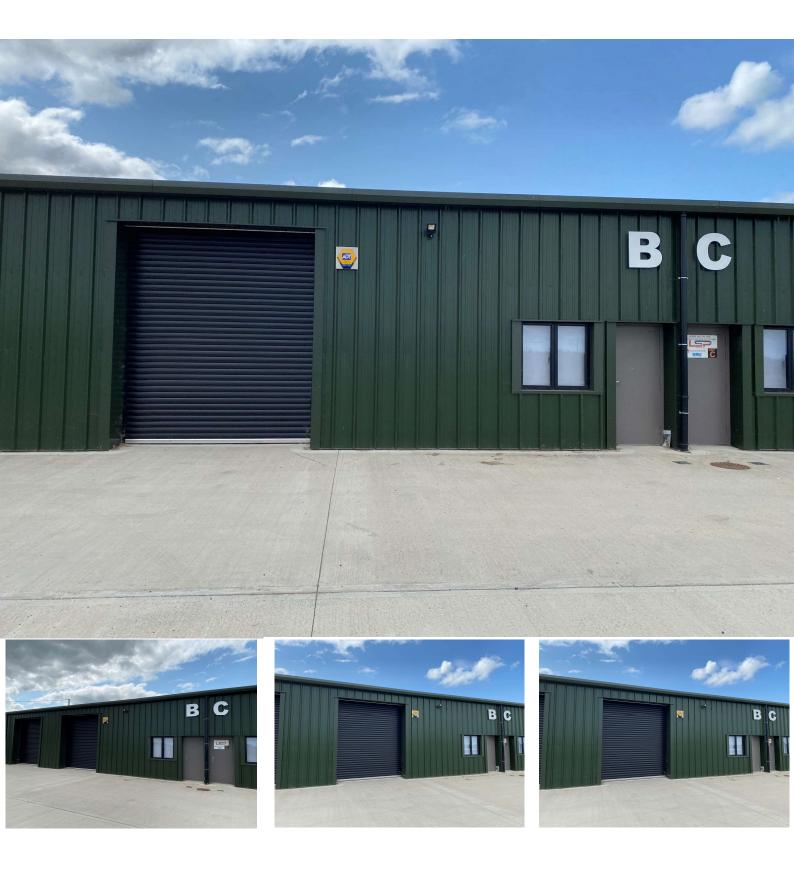

#### The Property

North Dorset Workshops comprises a mix of storage and workshop buildings.

Unit B totals 1500 sq ft with roller shutter door and steel frame with concrete apron to the front. It is available to let immediately.

# For Lease - £15,600 per annum

- Modern business unit
- 1500 sq ft
- Roller shutter door
- Good natural light

Viewing - Strictly by appointment.

Dorchester Commercial office on 01305 261008