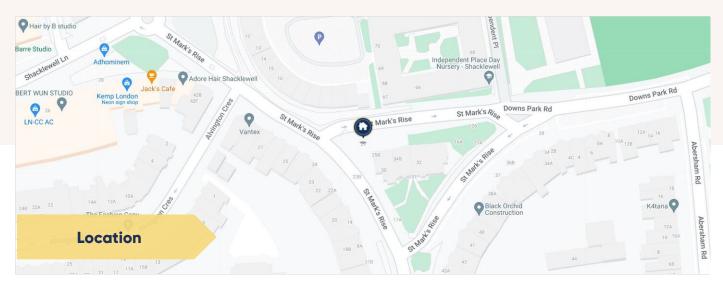

#### **Local Train Stations**

Dalston Kingsland (0.3 miles) Dalston Junction (0.4 miles) Hackney Downs (0.5 miles)

#### **Local Amenities**

Shopping Centre (0.4 miles) Downs Park (0.6 miles) Stoke High Street (0.9 miles)

Positioned on a prominent corner, the property enjoys excellent visibility. The location is well-connected, with numerous nearby transport links, including Dalston Kingsland, Dalston Junction, Hackney Downs, and Hackney Central stations, all within walking distance. These connections provide convenient access to the City, Canary Wharf, and Central London.

The surrounding area boasts a variety of local amenities, including cafes, shops, and restaurants along Stoke Newington Road, Kingsland High Street, and Dalston Lane.

Lease terms subject to agreement.