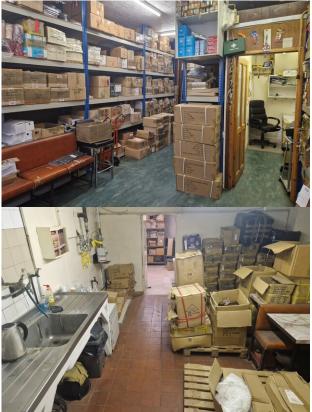

## **Additional Information**

This ground and basement floor commercial retail unit, located on Saint Marks Rise in Hackney, offers a total internal area of approximately 95.5 sqm (1,028 sqft) and includes a rear yard. The property benefits from E Class use, making it versatile and suitable for various business types, including salons, offices, professional services, galleries, studios, medical practices and building trade.

The surrounding area boasts a variety of local amenities, including cafes, shops, and restaurants along Stoke Newington Road, Kingsland High Street, and Dalston Lane.

Lease terms subject to agreement.