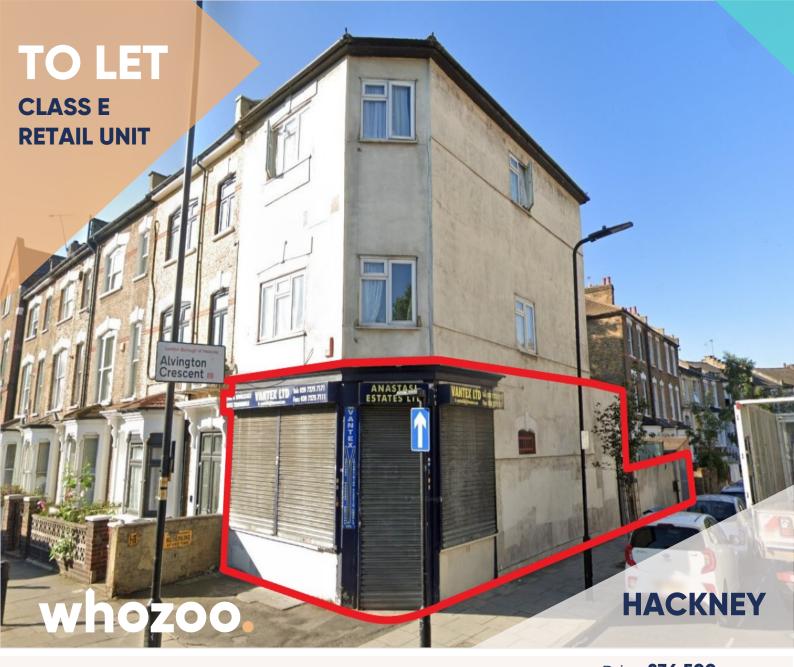

29 St. Mark's Rise, London, Greater London E8 2NL

Price **£36,500** Per Annum

## **Additional Information**

This ground and basement floor commercial retail unit, located on Saint Marks Rise in Hackney, offers a total internal area of approximately 95.5 sqm (1,028 sqft) and includes a rear yard. The property benefits from E Class use, making it versatile and suitable for various business types, including salons, offices, professional services, galleries, studios, medical practices and building trade.

Positioned on a prominent corner, the property enjoys excellent visibility. The location is well-connected, with numerous nearby transport links, including Dalston Kingsland, Dalston Junction, Hackney Downs, and Hackney Central stations, all within walking distance. These connections provide convenient access to the City, Canary Wharf, and Central London.