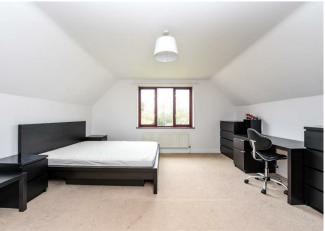

Downstairs comprises a large open plan reception room with wood burning stove and views over the river, a dining room, eat in kitchen with doors out onto a terrace, utility room, downstairs wc, cloak room and a double bedroom/family room with en-suite bathroom. Upstairs there is a master bedroom with fitted wardrobes and en-suite bathroom, guest bedroom with built in wardrobes and balcony overlooking the garden and river, further double bedroom, family bathroom and landing/study area. The lower ground floor provides a further three rooms which are flexible in use. Externally there are beautifully landscaped gardens, a 100 foot mooring, a garage and parking. Offered part furnished and available late March.