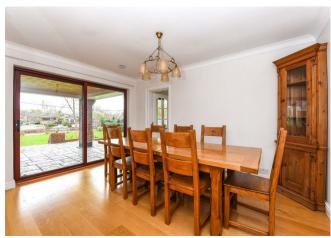

Downstairs comprises a large open plan reception room with wood burning stove and views over the river, a dining room, eat in kitchen with doors out onto a terrace, utility room, downstairs wc, cloak room and a double bedroom/family room with en-suite bathroom. Upstairs there is a master bedroom with fitted wardrobes and en-suite bathroom, guest bedroom with built in wardrobes and balcony overlooking the garden and river, further double bedroom, family bathroom and landing/study area. The lower ground floor provides a further three rooms which are flexible in use. Externally there are beautifully landscaped gardens, a 100 foot mooring, a garage and parking. Offered part furnished and available late March.