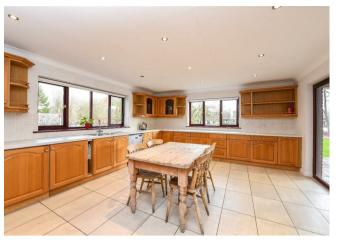

Downstairs comprises a large open plan reception room with wood burning stove and views over the river, a dining room, eat in kitchen with doors out onto a terrace, utility room, downstairs wc, cloak room and a double bedroom/family room with en-suite bathroom. Upstairs there is a master bedroom with fitted wardrobes and en-suite bathroom, guest bedroom with built in wardrobes and balcony overlooking the garden and river, further double bedroom, family bathroom and landing/study area. The lower ground floor provides a further three rooms which are flexible in use. Externally there are beautifully landscaped gardens, a 100 foot mooring, a garage and parking. Offered part furnished and available late March.