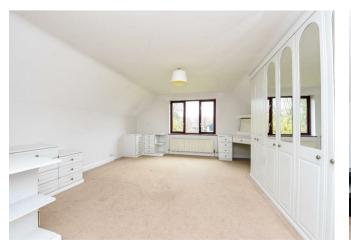

Downstairs comprises a large open plan reception room with wood burning stove and views over the river, a dining room, eat in kitchen with doors out onto a terrace, utility room, downstairs wc, cloak room and a double bedroom/family room with en-suite bathroom. Upstairs there is a master bedroom with fitted wardrobes and en-suite bathroom, guest bedroom with built in wardrobes and balcony overlooking the garden and river, further double bedroom, family bathroom and landing/study area. The lower ground floor provides a further three rooms which are flexible in use. Externally there are beautifully landscaped gardens, a 100 foot mooring, a garage and parking. Offered part furnished and available late March.