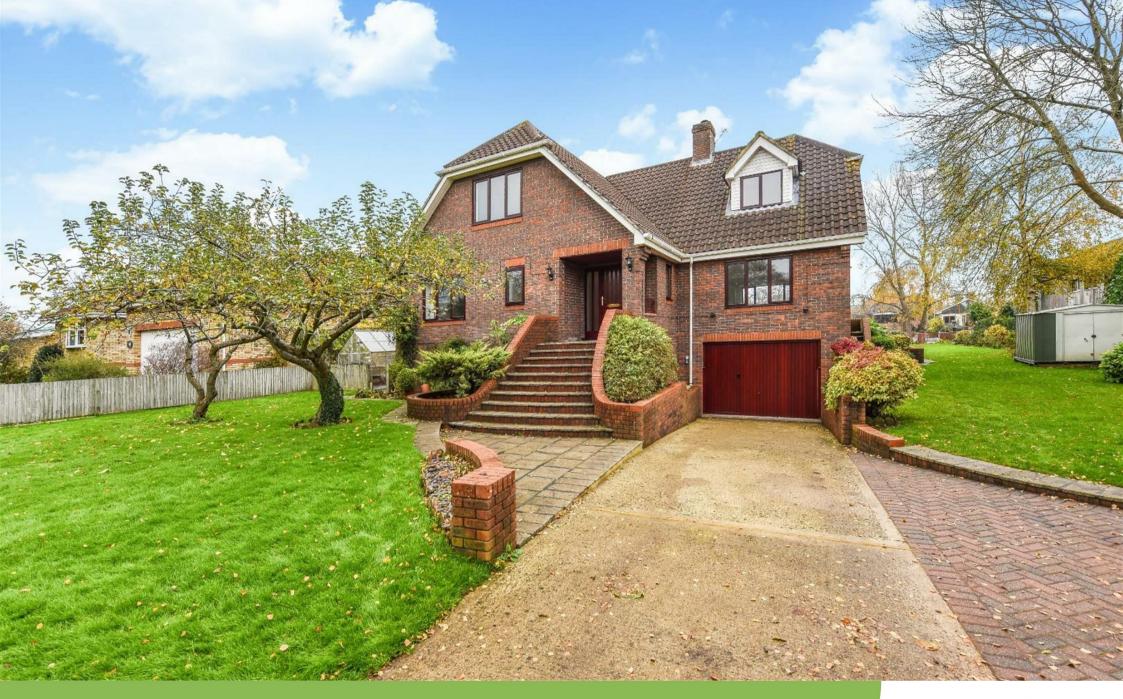

Hamm Court WEYBRIDGE, KT13

A four bedroom detached house that backs onto the River Thames with its own private mooring

A rarely available four bedroom family home which occupies a beautiful site of over a third of an acre in a sought after private estate with stunning views of the River Thames.

Downstairs comprises a large open plan reception room with wood burning stove and views over the river, a dining room, eat in kitchen with doors out onto a terrace, utility room, downstairs wc, cloak room and a double bedroom/family room with en-suite bathroom. Upstairs there is a master bedroom with fitted wardrobes and en-suite bathroom, guest bedroom with built in wardrobes and balcony overlooking the garden and river, further double bedroom, family bathroom and landing/study area. The lower ground floor provides a further three rooms which are flexible in use. Externally there are beautifully landscaped gardens, a 100 foot mooring, a garage and parking. Offered part furnished and available late March.