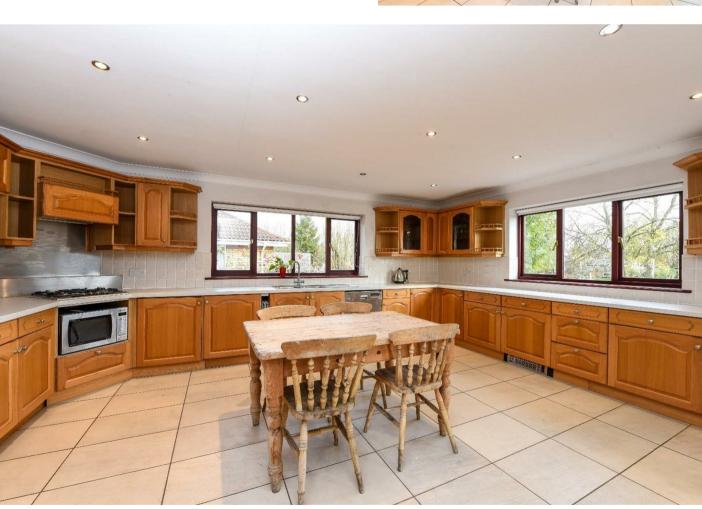

Downstairs comprises a large open plan reception room with wood burning stove and views over the river, a dining room, eat in kitchen with doors out onto a terrace, utility room, downstairs wc, cloak room and a double bedroom/family room with en-suite bathroom. Upstairs there is a master bedroom with fitted wardrobes and en-suite bathroom, guest bedroom with built in wardrobes and balcony overlooking the garden and river, further double bedroom, family bathroom and landing/study area. The lower ground floor provides a further three rooms which are flexible in use. Externally there are beautifully landscaped gardens, a 100 foot mooring, a garage and parking. Offered part furnished and available late March.