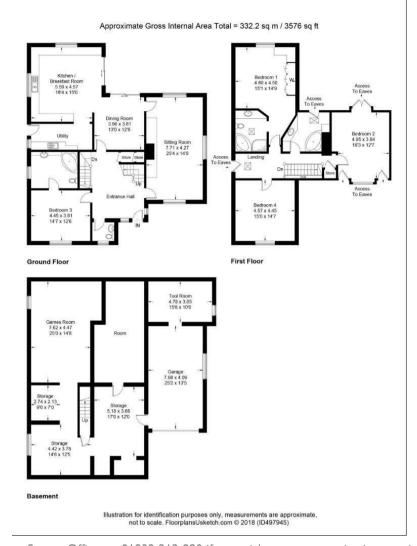

Downstairs comprises a large open plan reception room with wood burning stove and views over the river, a dining room, eat in kitchen with doors out onto a terrace, utility room, downstairs wc, cloak room and a double bedroom/family room with en-suite bathroom. Upstairs there is a master bedroom with fitted wardrobes and en-suite bathroom, guest bedroom with built in wardrobes and balcony overlooking the garden and river, further double bedroom, family bathroom and landing/study area. The lower ground floor provides a further three rooms which are flexible in use. Externally there are beautifully landscaped gardens, a 100 foot mooring, a garage and parking. Offered part furnished and available late March.

## TOTAL APPROX. FLOOR AREA 3576.00 sq ft

Viewing: Please contact our Surrey Office on 01932 212 880 if you wish to arrange a viewing appointment for this property.

These particulars, whilst believed to be accurate are set out as a general outline only for guidance and do not constitute any part of an offer or contract. Intending purchasers should not rely on them as statements of representation of fact, but must satisfy themselves by inspection or otherwise as to their accuracy. No person in this firms employment has the authority to make or give any representation or warranty in respect of the property.