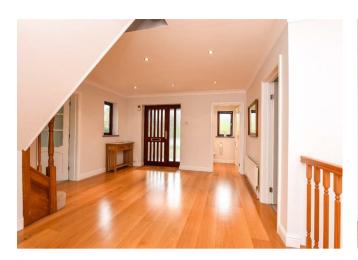

Downstairs comprises a large open plan reception room with wood burning stove and views over the river, a dining room, eat in kitchen with doors out onto a terrace, utility room, downstairs wc, cloak room and a double bedroom/family room with en-suite bathroom. Upstairs there is a master bedroom with fitted wardrobes and en-suite bathroom, guest bedroom with built in wardrobes and balcony overlooking the garden and river, further double bedroom, family bathroom and landing/study area. The lower ground floor provides a further three rooms which are flexible in use. Externally there are beautifully landscaped gardens, a 100 foot mooring, a garage and parking. Offered part furnished and available late March.