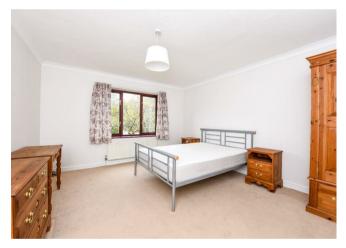

Downstairs comprises a large open plan reception room with wood burning stove and views over the river, a dining room, eat in kitchen with doors out onto a terrace, utility room, downstairs wc, cloak room and a double bedroom/family room with en-suite bathroom. Upstairs there is a master bedroom with fitted wardrobes and en-suite bathroom, guest bedroom with built in wardrobes and balcony overlooking the garden and river, further double bedroom, family bathroom and landing/study area. The lower ground floor provides a further three rooms which are flexible in use. Externally there are beautifully landscaped gardens, a 100 foot mooring, a garage and parking. Offered part furnished and available late March.