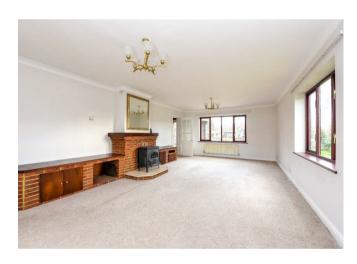

Downstairs comprises a large open plan reception room with wood burning stove and views over the river, a dining room, eat in kitchen with doors out onto a terrace, utility room, downstairs wc, cloak room and a double bedroom/family room with en-suite bathroom. Upstairs there is a master bedroom with fitted wardrobes and en-suite bathroom, guest bedroom with built in wardrobes and balcony overlooking the garden and river, further double bedroom, family bathroom and landing/study area. The lower ground floor provides a further three rooms which are flexible in use. Externally there are beautifully landscaped gardens, a 100 foot mooring, a garage and parking. Offered part furnished and available late March.