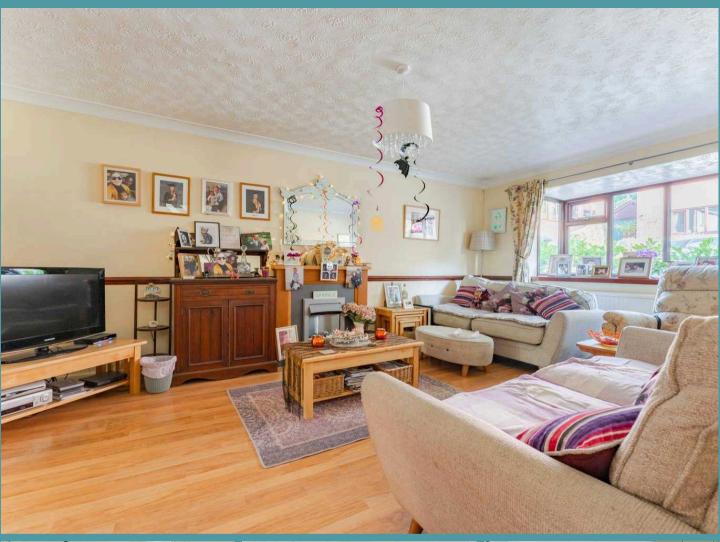

### Norwich

This well-maintained 4-bedroom detached house is situated in Eaton, Norwich, making it an excellent choice for families. The property features a spacious entrance hall that leads to a convenient cloakroom and a generous lounge/diner, perfect for family gatherings. Upstairs, you'll find four well-sized bedrooms, with the main bedroom benefiting from built-in wardrobes for additional storage. The modern family bathroom is designed to meet the demands of everyday living, while outside, the property boasts a driveway leading to a garage and a private rear garden complete with a decked seating area, ideal for entertaining. With its blend of comfort and convenience, this home is perfect for those seeking a family-friendly environment in a desirable location.

Upon entering, you are greeted by a spacious entrance hall that leads to a convenient cloakroom, a generous lounge/diner perfect for family gatherings, and a functional kitchen complete with a utility room, making it ideal for everyday living.

## **Agents Note**

Sold Freehold.

Connected to all mains services.

Boiler (15-20) years old.

- Well-maintained 4-bedroom detached house that offers ample living space and a welcoming atmosphere for families
- Convenient cloakroom equipped with essential amenities, ideal for guests and everyday use
- Generous lounge/diner featuring a bay window and fireplace, creating a warm and comfortable space
- Functional kitchen fitted with plenty of work surfaces and an adjoining utility room for additional storage
- Four well-sized bedrooms that offer flexibility and comfort, with large windows that flood each room with natural light