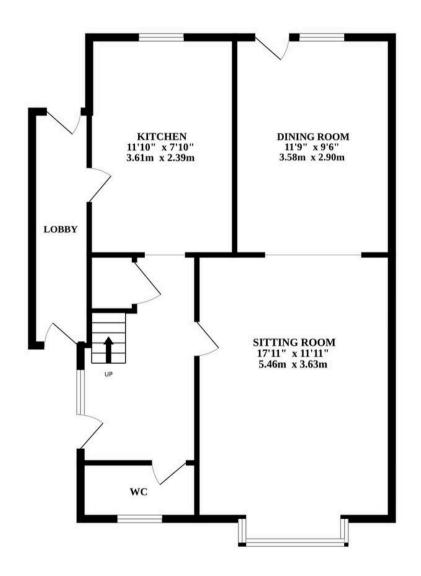

Upon entering, you are greeted by a spacious entrance hall that leads to a convenient cloakroom, a generous lounge/diner perfect for family gatherings, and a functional kitchen complete with a utility room, making it ideal for everyday living.

GROUND FLOOR 1ST FLOOR