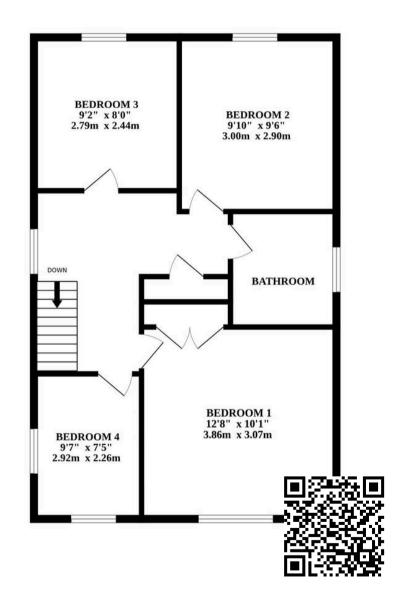

The first floor features four well-sized bedrooms, each designed to maximise space and natural light.

The main bedroom includes built-in wardrobes, providing additional storage, while the other bedrooms offer flexibility for children, guests, or even a home office.

GROUND FLOOR 1ST FLOOR