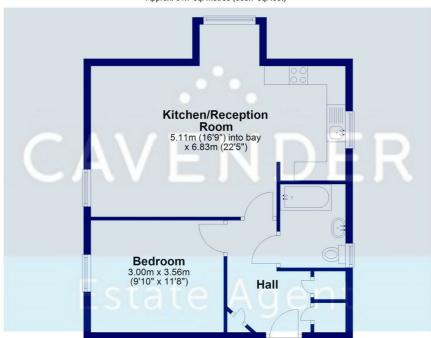

## Second Floor Approx. 61.7 sq. metres (663.7 sq. feet)

Total area: approx. 61.7 sq. metres (663.7 sq. feet)